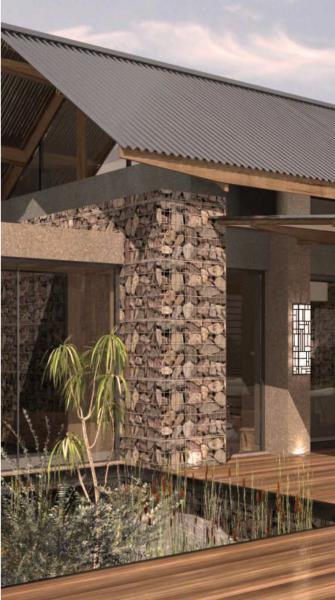

## HOMES INSPIRED BY BUSH LODGE LUXURY

Intaba Ridge boasts some of the best views in Pietermaritzburg. Each site has been carefully positioned to protect views and site lines. Generous stand sizes of 2,500m<sup>2</sup> and game corridors ensure wide open spaces and privacy. The style is open and free-flowing with large verandas and outside living spaces in harmony with nature.