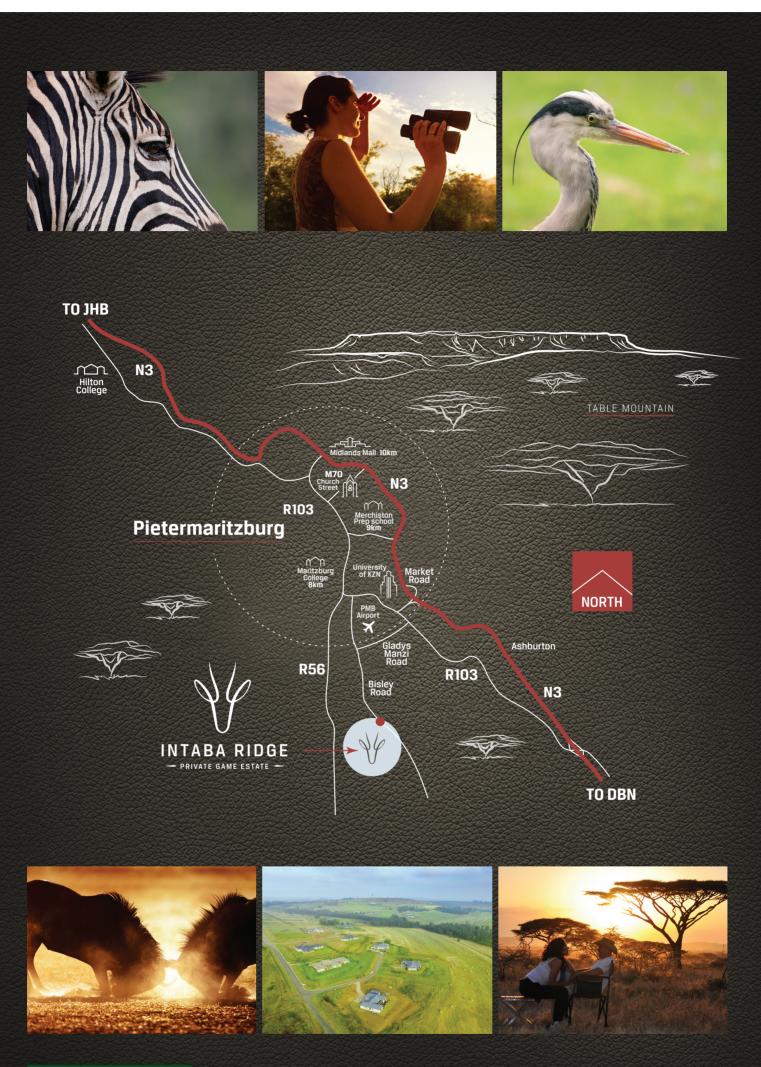

## SECURE YOUR VIEW

**S**ecure one of the last remaining sites within the tranquil Intaba Ridge Estate, only a stone's throw from Pietermaritzburg's hustle and bustle. With 24/7 manned security, gated access control and state of the art perimeter fencing, peace of mind is guaranteed. Take advantage of the spectacular views of Table Mountain and the City Bowl to design your dream home, inspired by bush lodge luxury.