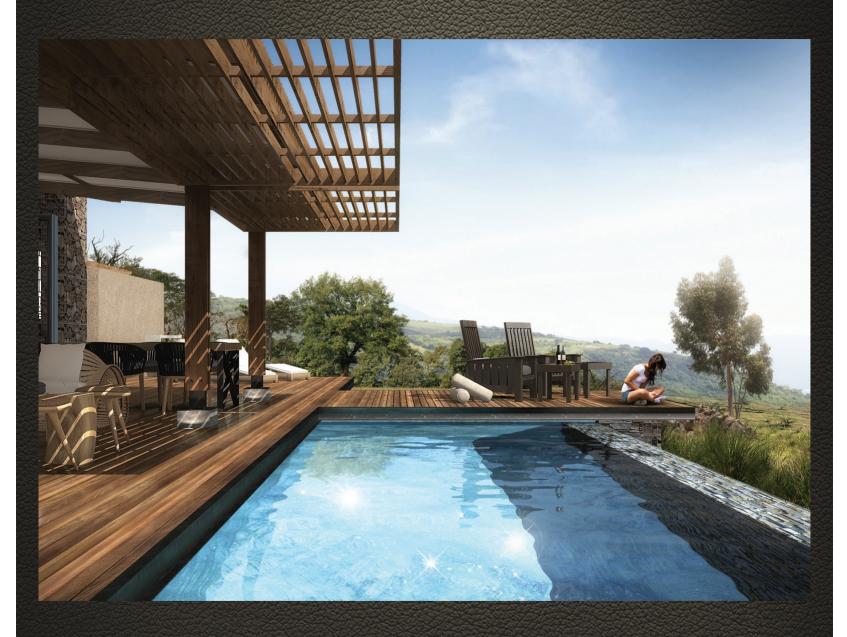

## HOMES INSPIRED BY BUSH LODGE LUXURY

Intaba Ridge boasts some of the best views in Pietermaritzburg. Each site has been carefully positioned to protect views and site lines. Generous stand sizes of 2,500m<sup>2</sup> and game corridors ensure wide open spaces and privacy. The style is open and free-flowing with large verandas and outside living spaces in harmony with nature.