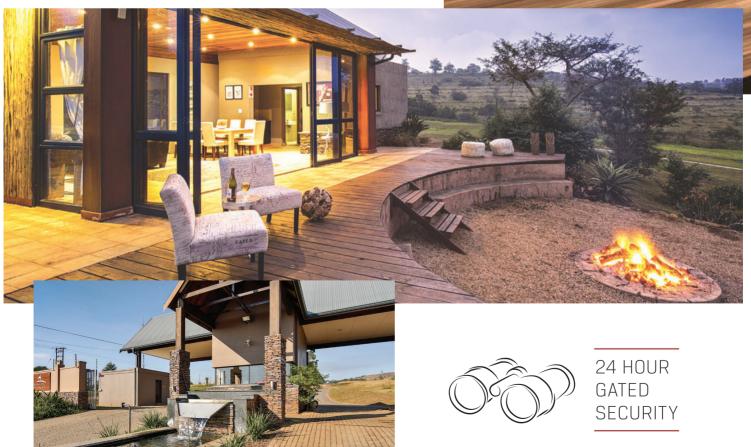

## SECURE YOUR VIEW

**S**ecure one of the last remaining sites within the tranquil Intaba Ridge Estate, only a stone's throw from Pietermaritzburg's hustle and bustle. With 24/7 manned security, gated access control and state of the art perimeter fencing, peace of mind is guaranteed. Take advantage of the spectacular views of Table Mountain and the City Bowl to design your dream home, inspired by bush lodge luxury.