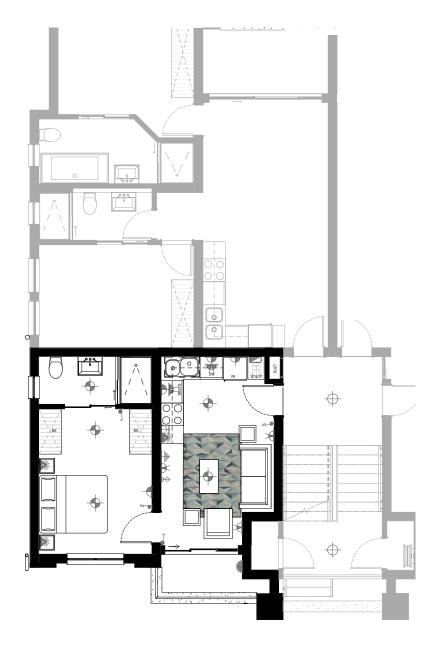

#### **APARTMENT FLOOR PLAN**



 Apartment Area
 96.00m²

 Pation Area
 10.00m²

 Total Area
 106.00m²

3 BEDROOM 2 BATHROOM **TYPE** ⊢









#### **APARTMENT FLOOR PLAN**



## 2 BEDROOM 2 BATHROOM **TYPE**









#### **APARTMENT FLOOR PLAN**



# 1 BEDROOM 1 BATHROOM TYPE J









#### **APARTMENT FLOOR PLAN**



Apartment Area 65.00m²
Covered Balcony 7.00m²
Total Area 72.00m²

2 BEDROOM 2 BATHROOM
TYPE S









36.00m<sup>2</sup> 4.00m<sup>2</sup>

40.00m<sup>2</sup>



PRETORIA EAST | GAUTENG | SOUTH AFRICA

## **APARTMENT FLOOR PLAN**



# 1 BEDROOM 1 BATHROOM **TYPE** T





Apartment Area

Covered Balcony

**Total Area** 





## **APARTMENT FLOOR PLAN**



94.00m<sup>2</sup> 14.00m<sup>2</sup> 108.00m<sup>2</sup>

# 3 BEDROOM 2 BATHROOM **TYPE** U





Apartment Area

Covered Balcony

**Total Area**