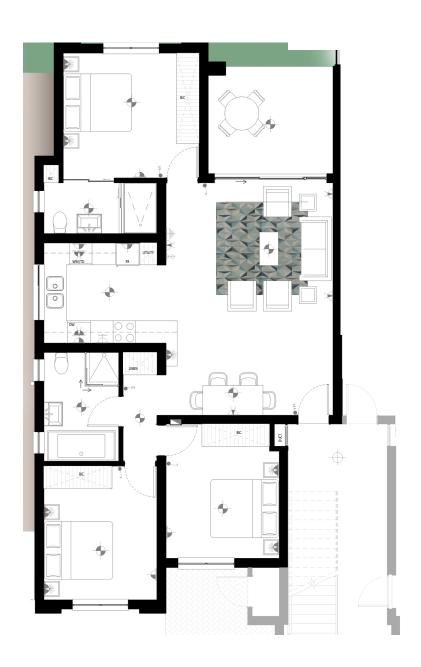

#### **APARTMENT FLOOR PLAN**

 Apartment Area
 96.00m²

 Pation Area
 10.00m²

 Total Area
 106.00m²

3 BEDROOM 2 BATHROOM **TYPE** ⊢

#### **APARTMENT FLOOR PLAN**