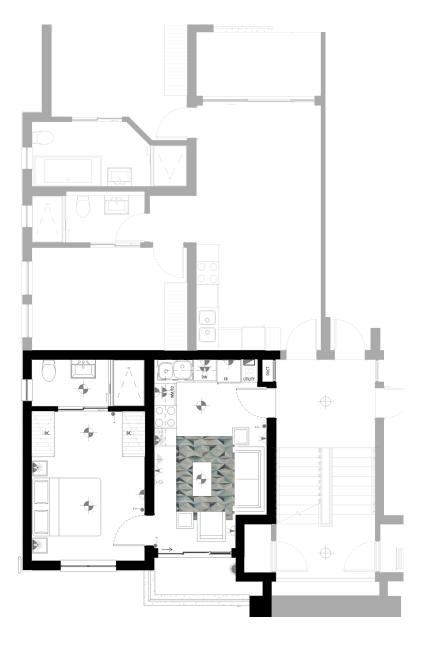

#### **APARTMENT FLOOR PLAN**



 Apartment Area
 96.00m²

 Pation Area
 10.00m²

 Total Area
 106.00m²

3 BEDROOM 2 BATHROOM **TYPE** ⊢









#### **APARTMENT FLOOR PLAN**



## 2 BEDROOM 2 BATHROOM **TYPE**









#### **APARTMENT FLOOR PLAN**



# 1 BEDROOM 1 BATHROOM TYPE J









#### **APARTMENT FLOOR PLAN**



Apartment Area 65.00m²
Covered Balcony 7.00m²
Total Area 72.00m²

2 BEDROOM 2 BATHROOM
TYPE S









36.00m<sup>2</sup> 4.00m<sup>2</sup>

40.00m<sup>2</sup>



PRETORIA EAST | GAUTENG | SOUTH AFRICA

## **APARTMENT FLOOR PLAN**



# 1 BEDROOM 1 BATHROOM **TYPE** T





Apartment Area

Covered Balcony

**Total Area** 





## **APARTMENT FLOOR PLAN**



94.00m<sup>2</sup> 14.00m<sup>2</sup> 108.00m<sup>2</sup>

# 3 BEDROOM 2 BATHROOM **TYPE** U





Apartment Area

Covered Balcony

**Total Area**