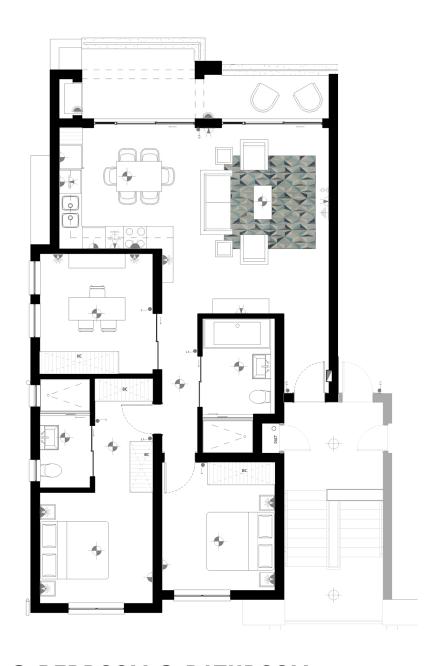

#### **APARTMENT FLOOR PLAN**

 Apartment Area
 96.00m²

 Pation Area
 10.00m²

 Total Area
 106.00m²

3 BEDROOM 2 BATHROOM **TYPE** ⊢