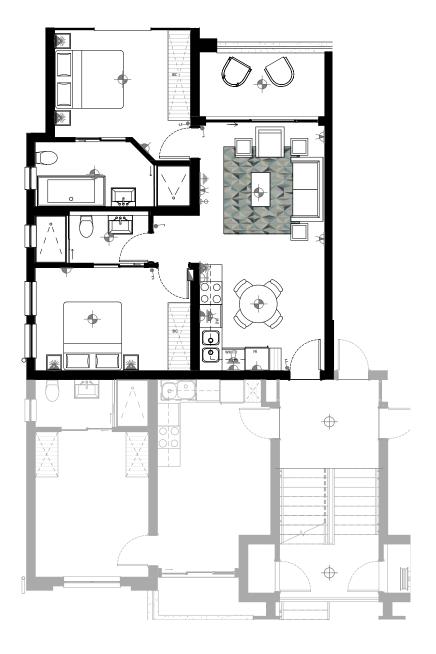

#### **APARTMENT FLOOR PLAN**



 Apartment Area
 96.00m²

 Pation Area
 10.00m²

 Total Area
 106.00m²

3 BEDROOM 2 BATHROOM **TYPE** ⊢









#### **APARTMENT FLOOR PLAN**



## 2 BEDROOM 2 BATHROOM **TYPE**









#### **APARTMENT FLOOR PLAN**



# 1 BEDROOM 1 BATHROOM TYPE J









#### **APARTMENT FLOOR PLAN**



Apartment Area 65.00m²
Covered Balcony 7.00m²
Total Area 72.00m²

2 BEDROOM 2 BATHROOM
TYPE S









36.00m<sup>2</sup> 4.00m<sup>2</sup>

40.00m<sup>2</sup>



PRETORIA EAST | GAUTENG | SOUTH AFRICA

## **APARTMENT FLOOR PLAN**



# 1 BEDROOM 1 BATHROOM **TYPE** T





Apartment Area

Covered Balcony

**Total Area** 





## **APARTMENT FLOOR PLAN**



94.00m<sup>2</sup> 14.00m<sup>2</sup> 108.00m<sup>2</sup>

# 3 BEDROOM 2 BATHROOM **TYPE** U





Apartment Area

Covered Balcony

**Total Area**