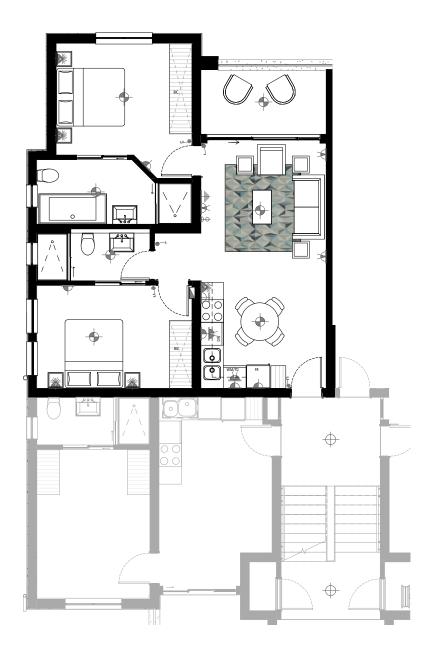

#### **APARTMENT FLOOR PLAN**

Apartment Area 65.00m²
Covered Balcony 7.00m²
Total Area 72.00m²

2 BEDROOM 2 BATHROOM
TYPE S

36.00m<sup>2</sup> 4.00m<sup>2</sup>

40.00m<sup>2</sup>

PRETORIA EAST | GAUTENG | SOUTH AFRICA