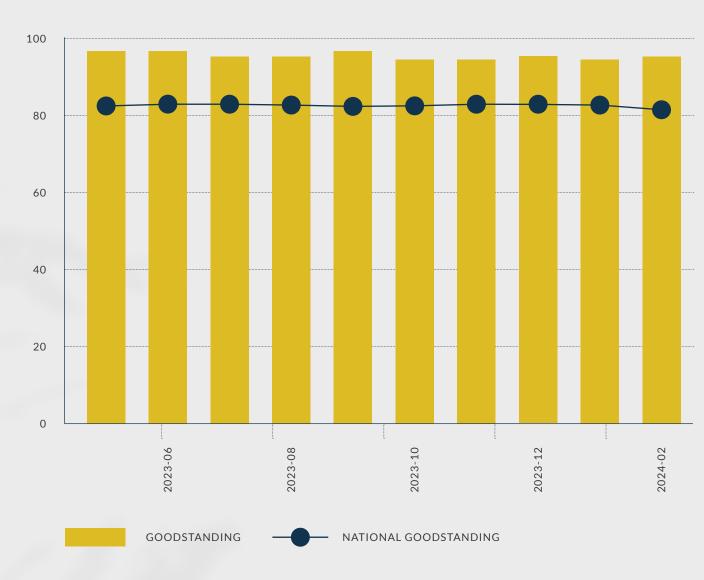

The high demand is reflected in the very low vacancy rate of of 2.3% in the first quarter of 2024, down from the 2.8% in the fourth quarter of 2023. This is well below the national average of 7.9%.

Rental increases have yet to negatively impact on tenants' ability to make rental payment, with the good standing rate in the Western Cape standing at 88.38%, and Stellenbosch good standing tenants at 95.7%