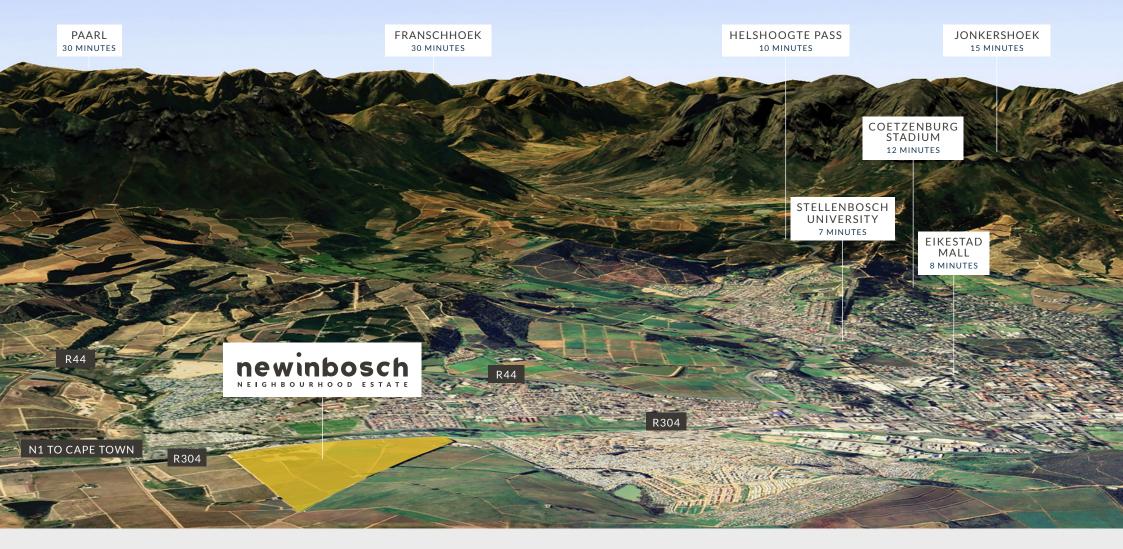

## INVEST IN WHOLESOME LIVING

NEWINBOSCH, LOCATED ONLY 3KM FROM STELLENBOSCH CENTRE, HAS BEEN PLANNED AROUND CONNECTION, HEALTH AND ACCESSIBILITY.

## IDEALLY LOCATED

VIEW ON GOOGLE

Situated just three kilometres from the heart of Stellenbosch, this prime location paired with affordability and exceptional amenities, offers you the opportunity to embrace secure living as part of a vibrant community.