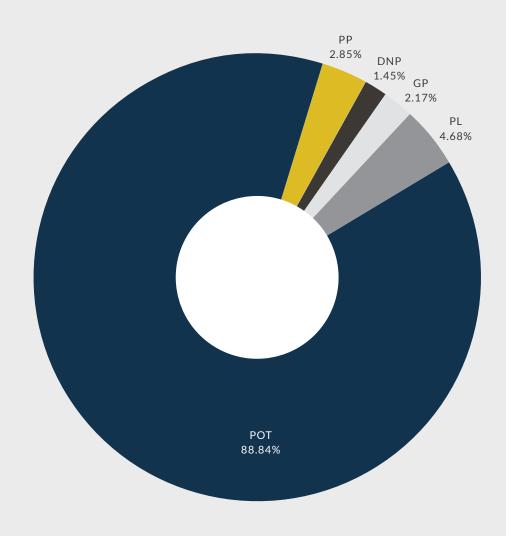

# TENANT PAYMENT PROFILES

The payment trends of tenants who pay a monthly rental income.

| PAYMENT TREND DETAIL      | CODE | PROVINCE | NATIONAL | STELLENBOSCH |
|---------------------------|------|----------|----------|--------------|
| PAID ON TIME (POT)        |      | 77.18%   | 66.83%   | 88.84%       |
| GRACE PERIOD (GP)         |      | 2.84%    | 4.40%    | 2.17%        |
| PAID LATE (PL)            |      | 8.36%    | 11.49%   | 4,68%        |
| PARTIAL PAYMENT (PM)      |      | 7.71%    | 10.67%   | 2.85%        |
| DID NOT PAY (DNP)         |      | 3.91%    | 6.62%    | 1.45%        |
| GOOD STANDING (POT+GP+PL) |      | 88.38%   | 82.72%   | 95.70%       |

The high demand is reflected in the very low vacancy rate of of 2.3% in the first quarter of 2024, down from the 2.8% in the fourth quarter of 2023. This is well below the national average of 7.9%.

Rental increases have yet to negatively impact on tenants' ability to make rental payment, with the good standing rate in the Western Cape standing at 88.38%, and Stellenbosch good standing tenants at 95.7%