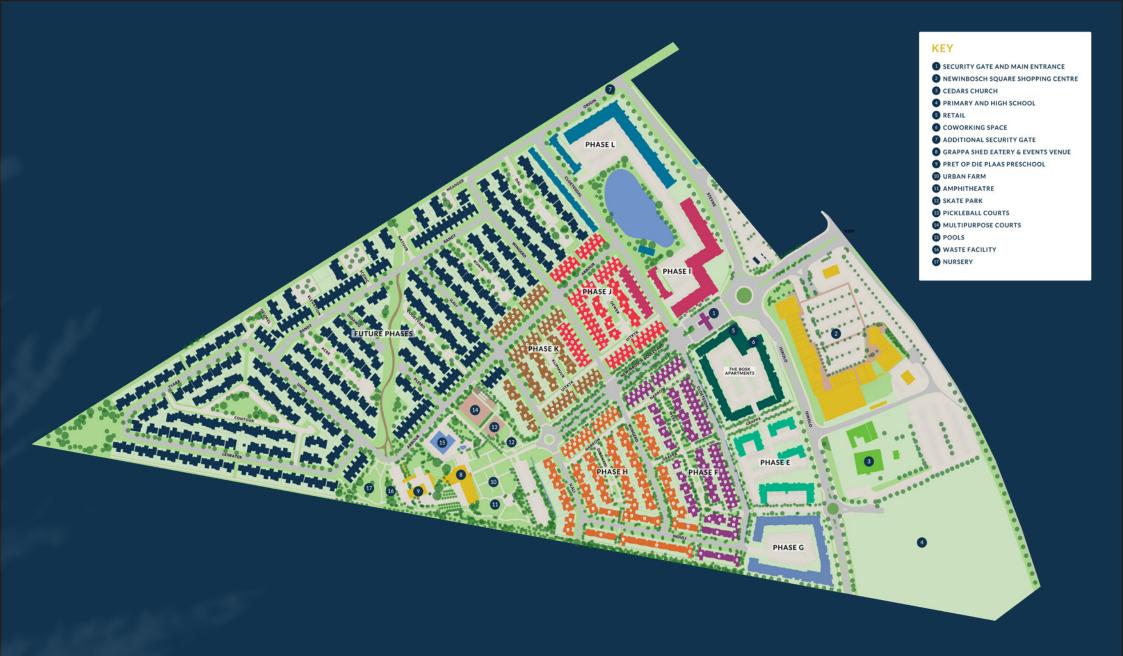

- Levies for freestanding homes from R1,350, with an estimated escalation to R1,460 for 2025
- Rates and taxes approximately R40 per R100,000 of the property value

Let's show you how this comes together on the following pages.