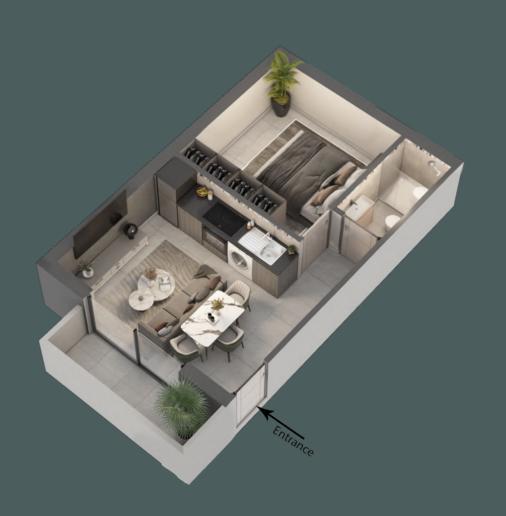

The location is perfect, across the famous Hemingways mall, casino, hotel and entertainment within a 5 minute walking distance, with effortless driving access and egress to the N2 highway.

With 412 modern apartments featuring 1 bedroom, and 2 bedroom apartment units, each with own bathroom, lounge, kitchen and dining areas with state of the art finishes and fully integrated inverters, in a safe and secure environment, with parks and clubhouse, this estate is bound to change the living landscape standards in the city.

## INTERIOR LOOK & FEEL AVA ESTATE

1 BEDROOM UNIT

FROM R699 000.00

AVA ESTATE
2 BEDROOM UNIT
FROM R849 000.00

AVA ESTATE

3 BEDROOM UNIT
FROM R1 369 000.00