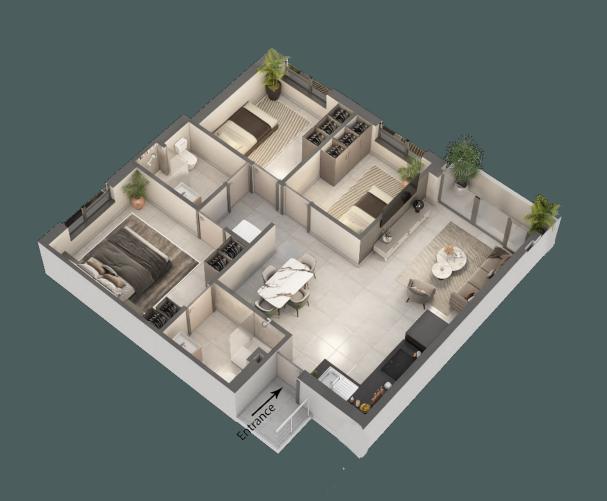

## INTERIOR LOOK & FEEL AVA ESTATE

1 BEDROOM UNIT

FROM R699 000.00

AVA ESTATE
2 BEDROOM UNIT
FROM R849 000.00

AVA ESTATE

3 BEDROOM UNIT
FROM R1 369 000.00