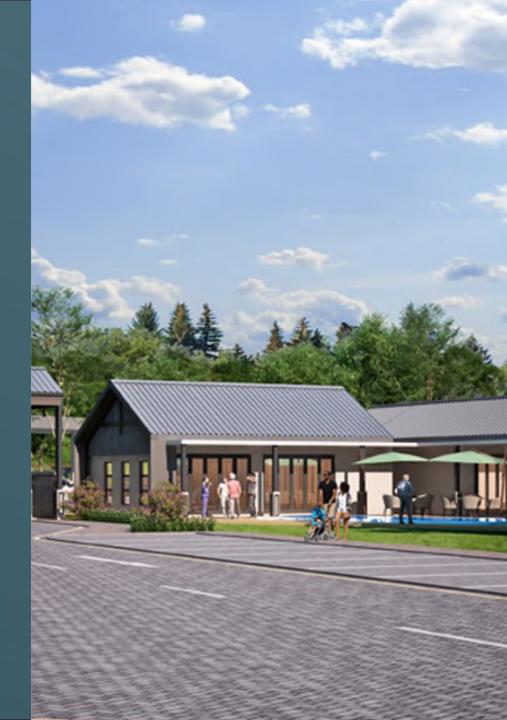

The club house for all residents in the estate offers a convenient creche for young families to save travelling costs, playground for kids, indoor gym to stay fit and energised, a coffee shop for a good break and social, wifi, co-work spaces with meeting rooms for work convenience, and an outdoor pool for relaxing and fun with family and friends.

You will be welcomed by a gate house at entrance with entry and exit lanes for residents and visitors, and a guard house manned by trained guards with cctv monitoring of cameras, high walls with electric fencing, all planned for the ultimate security.

### CLUBHOUSE:

- 1. Creche
- 2. Coffee Shop
- 3. Wellness gym
- 4. Swimming Pool
- 5. Co-work spaces
- 6. Wi-fi

GATE HOUSE

AVA ESTATE
AERIAL VIEW OF
DEVELOPMENT