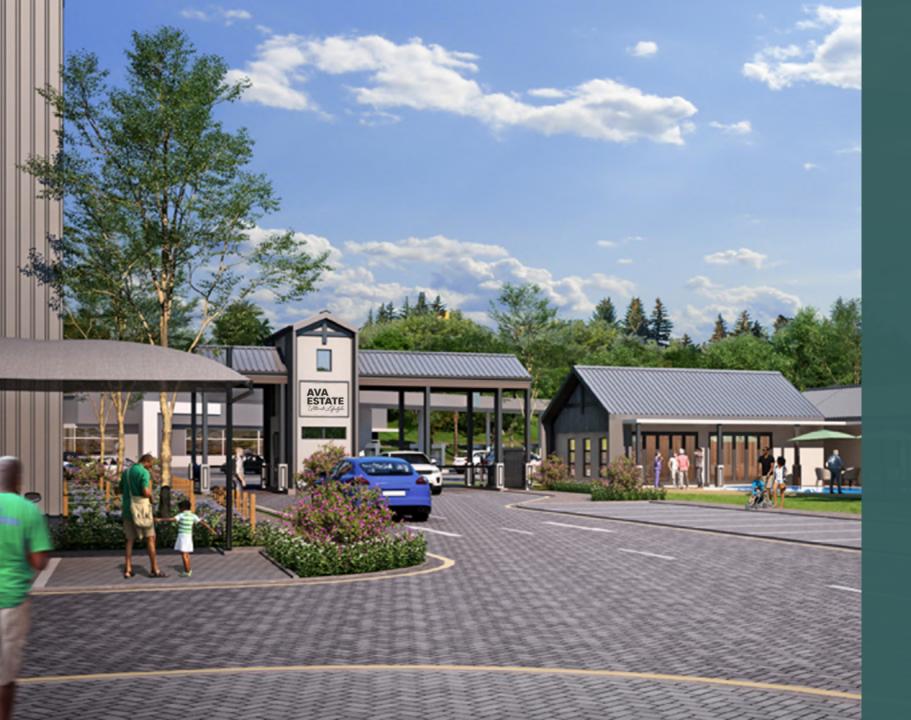

You will be welcomed by a gate house at entrance with entry and exit lanes for residents and visitors, and a guard house manned by trained guards with cctv monitoring of cameras, high walls with electric fencing, all planned for the ultimate security.

### SECURITY:

- 1. Dedicated gate house
- 2. Separate access for visitors and residents
- 3. 24 Hr cctv monitored
- 4. Guards at entrance and patrol
- 5. Electric fence above boundary walls
- 6. Security controlled access