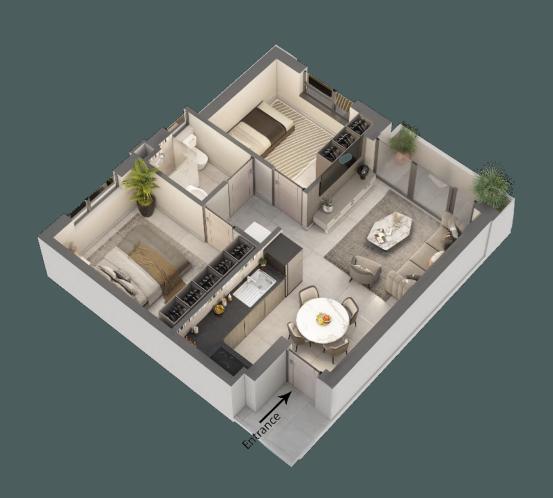

## INTERIOR LOOK & FEEL AVA ESTATE

1 BEDROOM UNIT

FROM R699 000.00

AVA ESTATE
2 BEDROOM UNIT
FROM R849 000.00

AVA ESTATE

3 BEDROOM UNIT
FROM R1 369 000.00