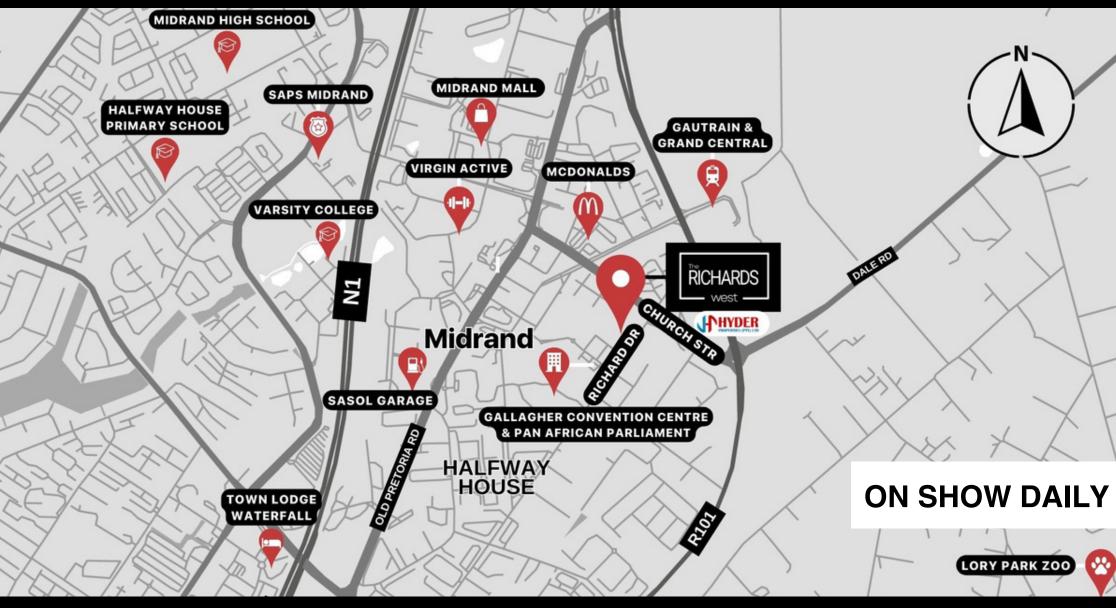

## **SEEMLESS LIVING**

The Richards West is the perfect escape from the busy city. Not only does it have easy access to the N1 highway, and Allandale Road, it is a mere 5min walk to the Midrand Gautrain Station, Virgin Active and on the doorstep of Mcdonalds, banks, retail and medical centres. This lifestyle development is within 5km proximity to Mall of Africa, Carlswald Shopping Centre, Midrand Mall, Lory Park Zoo, Grand Central Airport as well as schools from pre-school to high school and Midrand University. Its ideal location allows for ultimate convenient living.

### **AMENITIES**

- Easy access to N1, M39 and R101
- · Gautrain bus stop outside the development
- Next to Gallagher Convention Centre and Pan African Parliament
- Close proximity to schools, banks, medical and retail centres
- 5km to Mall of Africa, Grand Central Airport and Lory Park Zoo
- Walking distance to Virgin Active, Midrand Mall and food franchises

## **LOCALITY MAP**

Address: 524 Richards Dr, Halfway House

25°59'57.5"S 28°07'55.0"E

RICHARDS west

072 321 8888 | WWW.HYDERPROPERTIES.CO.ZA CONVENIENCE | LIFESTYLE | GREAT INVESTMENT

\*All images are artist impression only