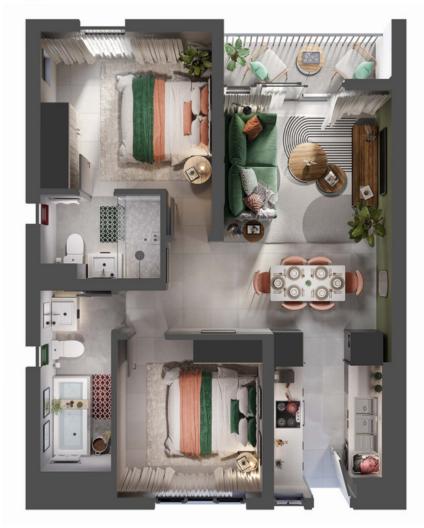

## **MODERN FINISHES**

Each unit exudes a sense of refined living, offering unparalleled comfort and style, fit for investors, families and travelers alike. Fitted perfectly with modern finishes, the kitchen and open plan lounge open to spacious balconies with immaculate views.

## **352 UNITS**

TYPE A - 66m<sup>2</sup> 2 BED 2 BATH

TYPE B - 36m<sup>2</sup> BACHELOR

TYPE C - 57m<sup>2</sup> 2 BED 1 BATH

TYPE D - 42m<sup>2</sup> 1 BED 1 BATH

**AMENITIES** 

CLUB HOUSE

CHILDREN'S PLAY AREA