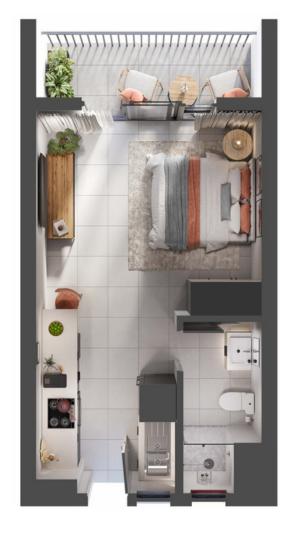

## **352 UNITS**

TYPE A - 66m<sup>2</sup> 2 BED 2 BATH

TYPE B - 36m<sup>2</sup> BACHELOR

TYPE C - 57m<sup>2</sup> 2 BED 1 BATH

TYPE D - 42m<sup>2</sup> 1 BED 1 BATH

**AMENITIES** 

CLUB HOUSE

CHILDREN'S PLAY AREA