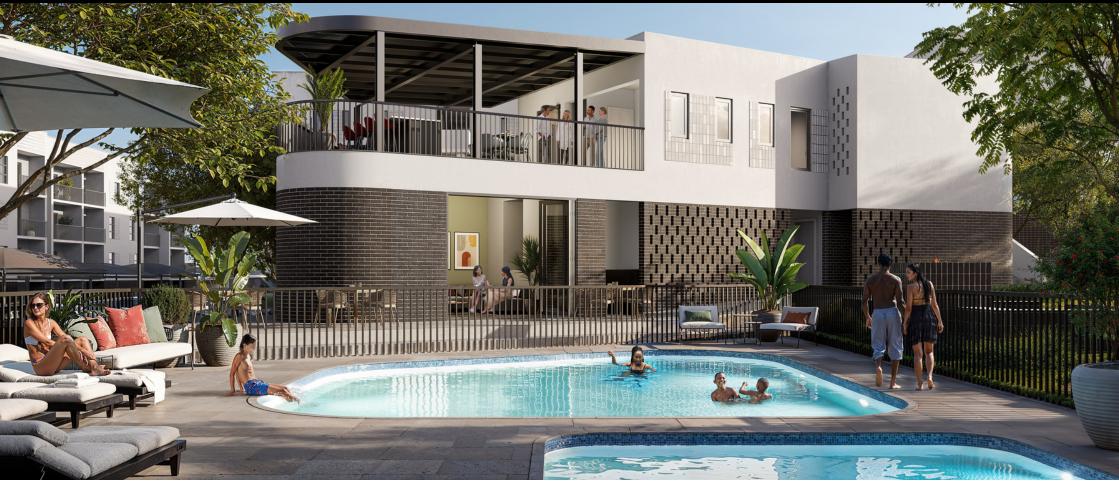

# SPECIAL FEATURE

- Gas geyser and stove with centralized gas supply
- Prepaid electricity, gas and water
- Double-Storey Lifestyle Centre with backup power
- Children's play areas, pool and braai facilities
- · Access-controlled Fitness Centre
- Outdoor movie projector
- Multiple boardrooms and working spaces with Wi-Fi
- All units are fibre-ready

## **SAFETY COMPLEX**

- Secure complex
- High boundary wall with electric fence
- Guardhouse with backup power
- 24 Hr security and patrol
- 24 Hr Armed Response
- CCTV cameras on and off-site
- · Access-controlled and pedestrian gate