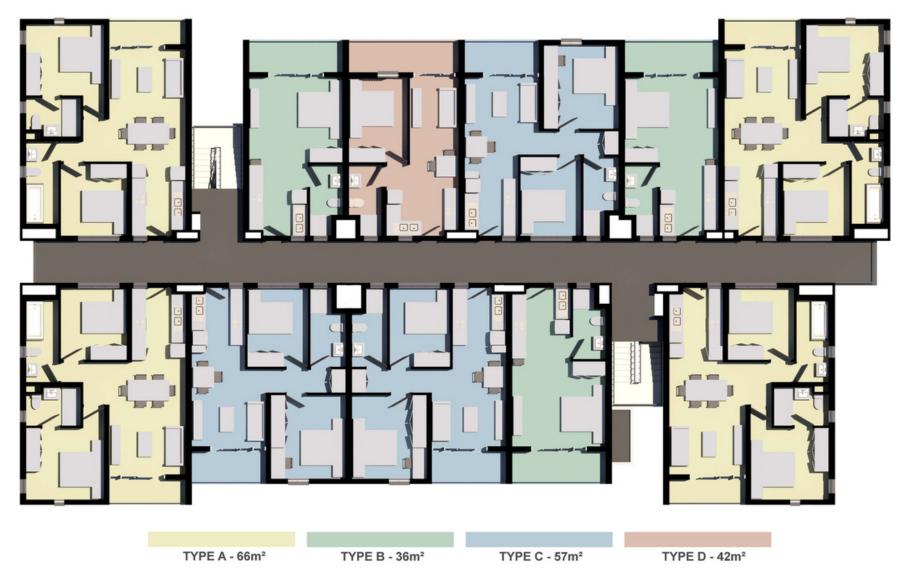

# THE RICHARDS WEST SITE PLAN

## **352 UNITS**

TYPE A - 66m<sup>2</sup> 2 BED 2 BATH

TYPE B - 36m<sup>2</sup> BACHELOR

TYPE C - 57m<sup>2</sup> 2 BED 1 BATH

TYPE D - 42m<sup>2</sup> 1 BED 1 BATH

**AMENITIES** 

CLUB HOUSE

CHILDREN'S PLAY AREA

WATER STORAGE AREA

GAS TANK AREA

REFUSE AREA

## THE RICHARDS WEST BLOCK TYPE

TYPICAL BLOCK - 44 UNITS