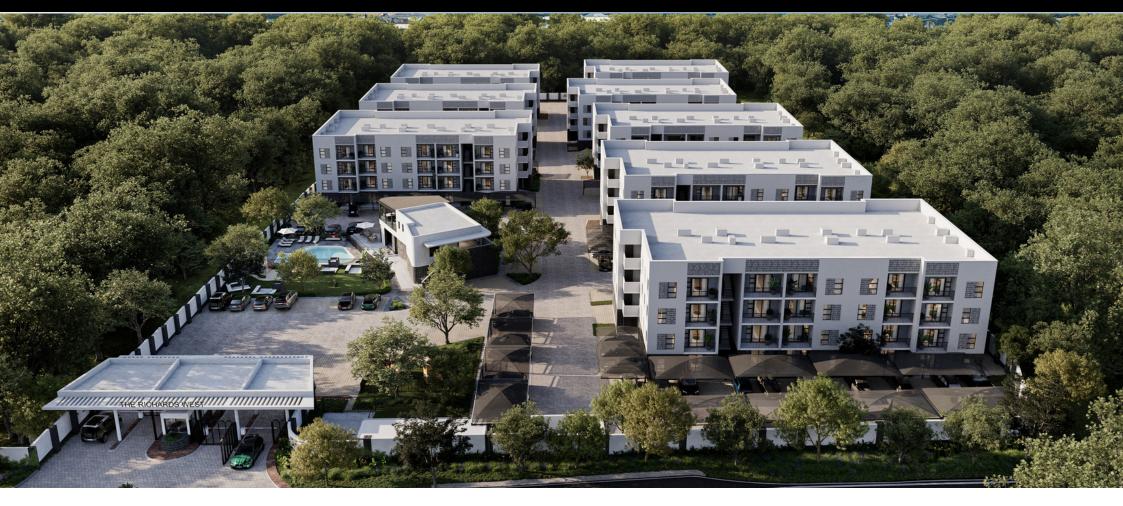

# THE RICHARDS WEST SITE PLAN

## **352 UNITS**

TYPE A - 66m<sup>2</sup> 2 BED 2 BATH

TYPE B - 36m<sup>2</sup> BACHELOR

TYPE C - 57m<sup>2</sup> 2 BED 1 BATH

TYPE D - 42m<sup>2</sup> 1 BED 1 BATH

**AMENITIES** 

CLUB HOUSE

CHILDREN'S PLAY AREA

WATER STORAGE AREA

GAS TANK AREA

REFUSE AREA