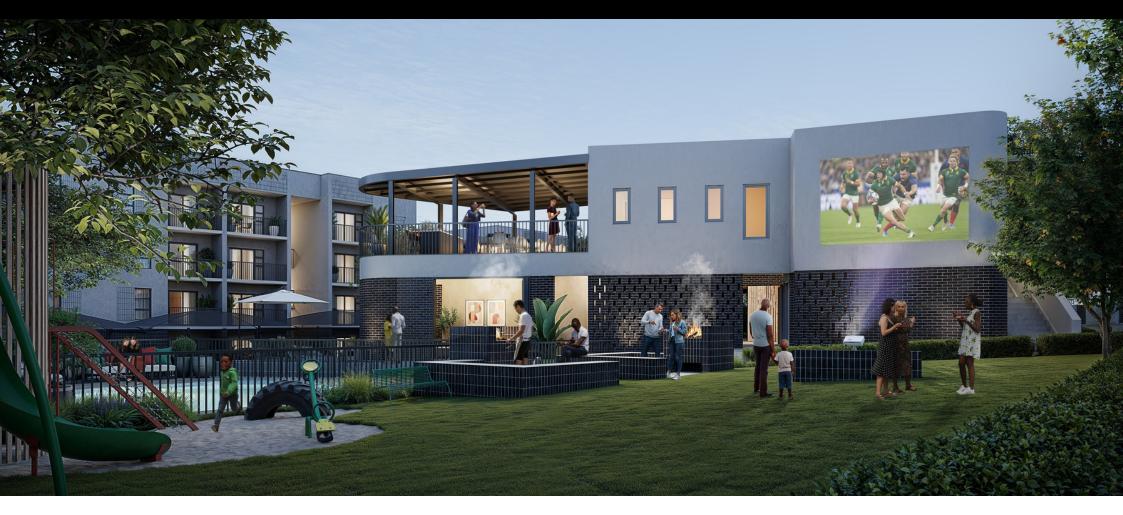

# SPECIAL FEATURE

- Gas geyser and stove with centralized gas supply
- Prepaid electricity, gas and water
- Double-Storey Lifestyle Centre with backup power
- Children's play areas, pool and braai facilities
- · Access-controlled Fitness Centre
- Outdoor movie projector
- Multiple boardrooms and working spaces with Wi-Fi
- All units are fibre-ready

## **SAFETY COMPLEX**

- Secure complex
- High boundary wall with electric fence
- Guardhouse with backup power
- 24 Hr security and patrol
- 24 Hr Armed Response
- CCTV cameras on and off-site
- · Access-controlled and pedestrian gate