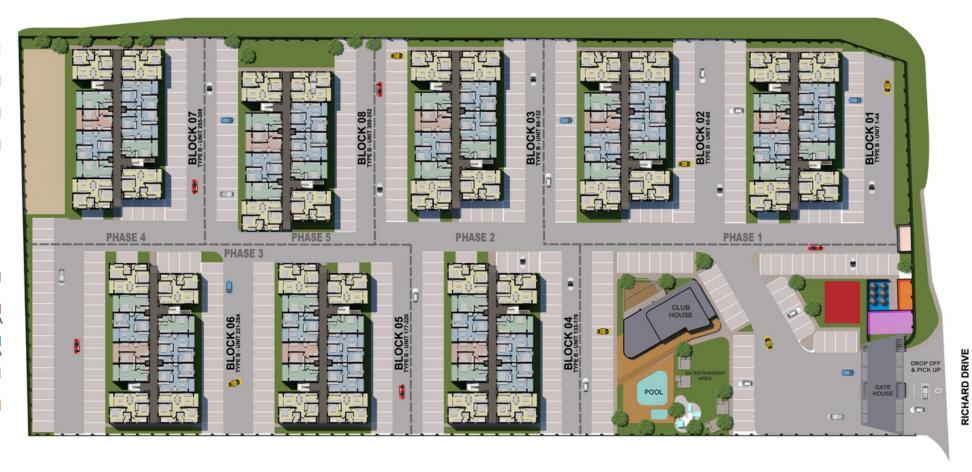

# THE RICHARDS WEST SITE PLAN

## **352 UNITS**

TYPE A - 66m<sup>2</sup> 2 BED 2 BATH

TYPE B - 36m<sup>2</sup> BACHELOR

TYPE C - 57m<sup>2</sup> 2 BED 1 BATH

TYPE D - 42m<sup>2</sup> 1 BED 1 BATH

**AMENITIES** 

CLUB HOUSE

CHILDREN'S PLAY AREA

WATER STORAGE AREA

GAS TANK AREA

REFUSE AREA