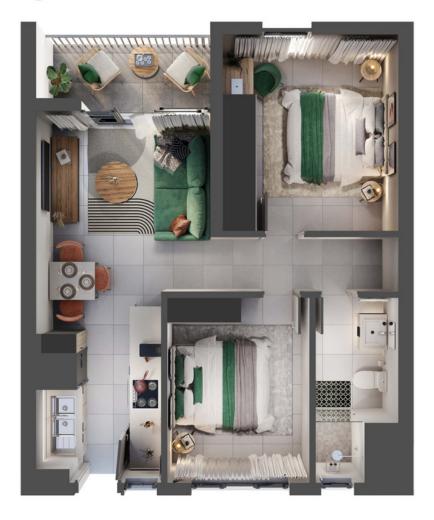

## **352 UNITS**

TYPE A - 66m<sup>2</sup> 2 BED 2 BATH

TYPE B - 36m<sup>2</sup> BACHELOR

TYPE C - 57m<sup>2</sup> 2 BED 1 BATH

TYPE D - 42m<sup>2</sup> 1 BED 1 BATH

**AMENITIES** 

CLUB HOUSE

CHILDREN'S PLAY AREA

## **UNIT TYPE**

#### **UNIT TYPE**

## **UNIT TYPE**

**UNIT TYPE** 

**UNIT TYPE** 