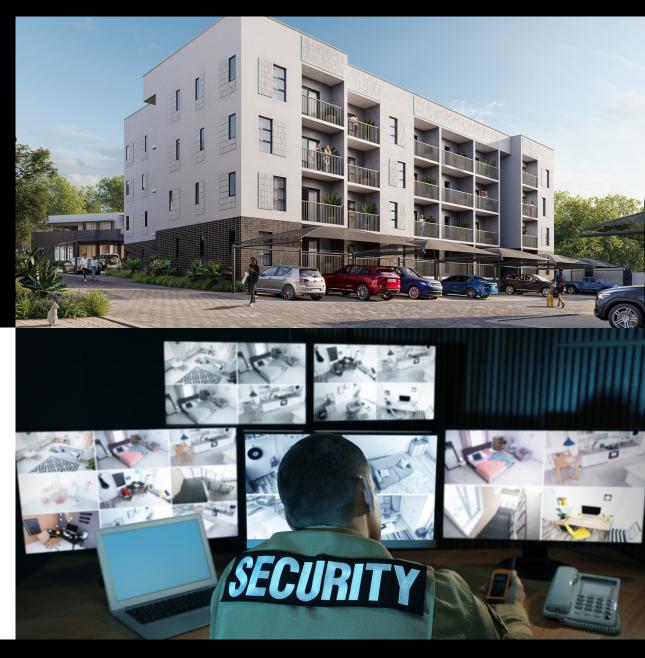

## **SAFETY COMPLEX**

- Secure complex
- High boundary wall with electric fence
- Guardhouse with backup power
- 24 Hr security and patrol
- 24 Hr Armed Response
- CCTV cameras on and off-site
- · Access-controlled and pedestrian gate