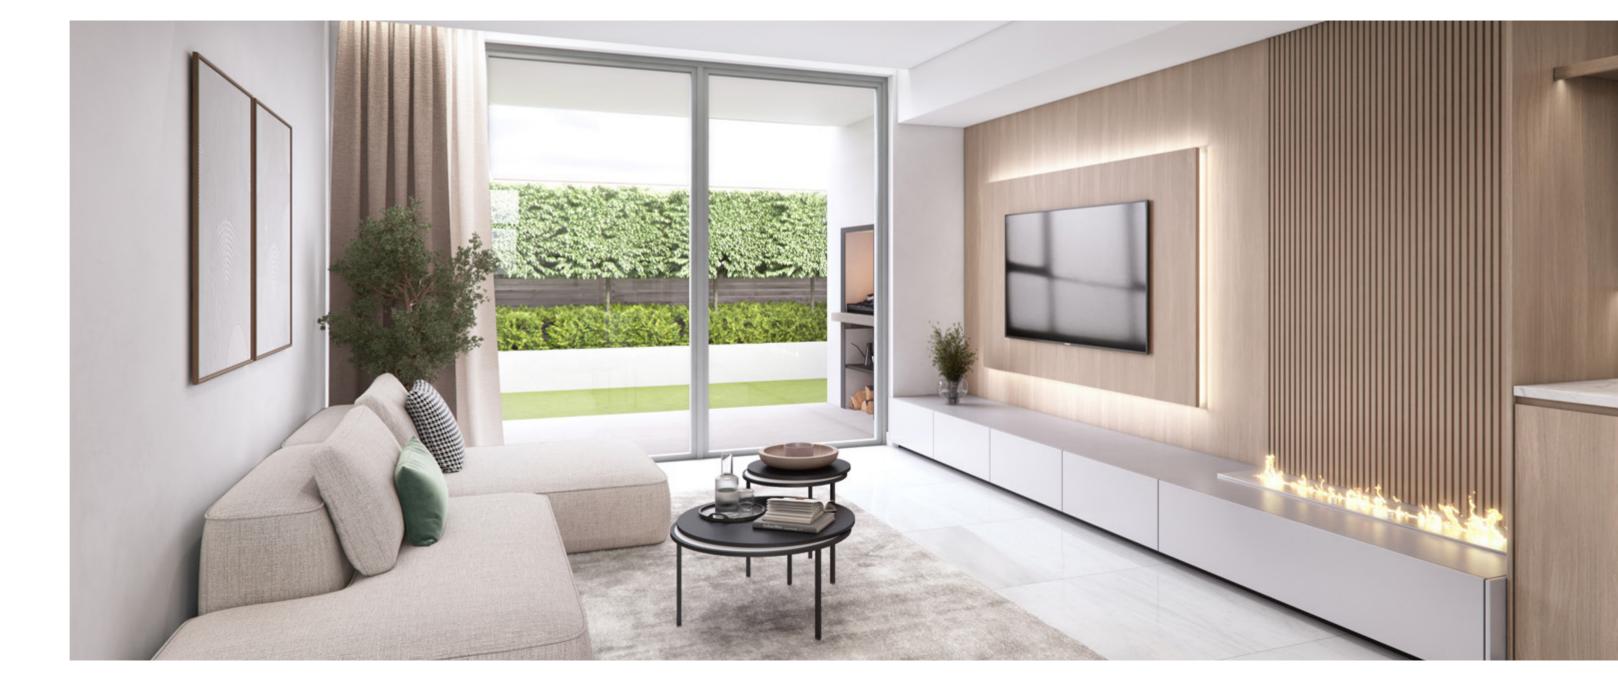

### Interiors & Features

- All bedrooms ensuite with full bathrooms
- All rooms including living area face North
- Recessed mood lighting
- Elegant bulkhead design
- Centralized AC and climate control throughout
- Siemens appliances
- Engineered stone tops
- Double glazing for better insulation and noise reduction
- Soft closing runners and hinges throughout
- Hansgrohe, Geberit and Duravit sanitaryware
- Frameless glass showers
- Alarm system which interfaces CCT and video intercom with remote access capability
- Abundant storage space in the apartments