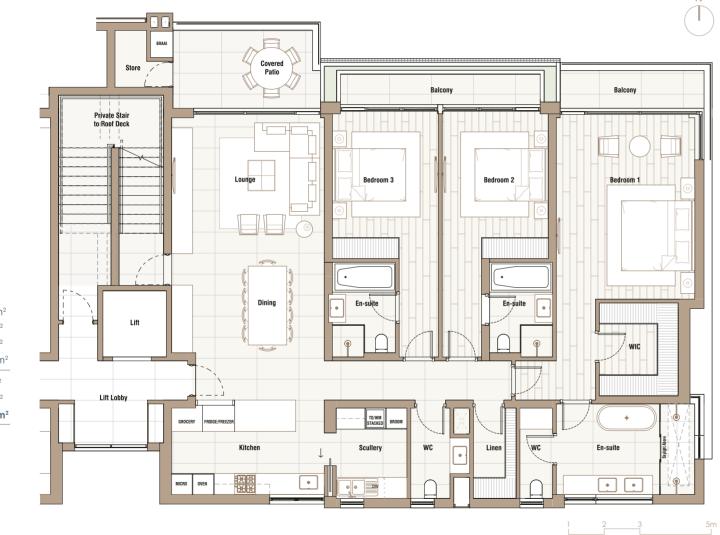

### Floor Plan

Third Floor

### Interiors & Features

- All bedrooms ensuite with full bathrooms
- All rooms including living area face North
- Recessed mood lighting
- Elegant bulkhead design
- Centralized AC and climate control throughout
- Siemens appliances
- Engineered stone tops
- Double glazing for better insulation and noise reduction
- Soft closing runners and hinges throughout
- Hansgrohe, Geberit and Duravit sanitaryware
- Frameless glass showers
- Alarm system which interfaces CCT and video intercom with remote access capability
- Abundant storage space in the apartments