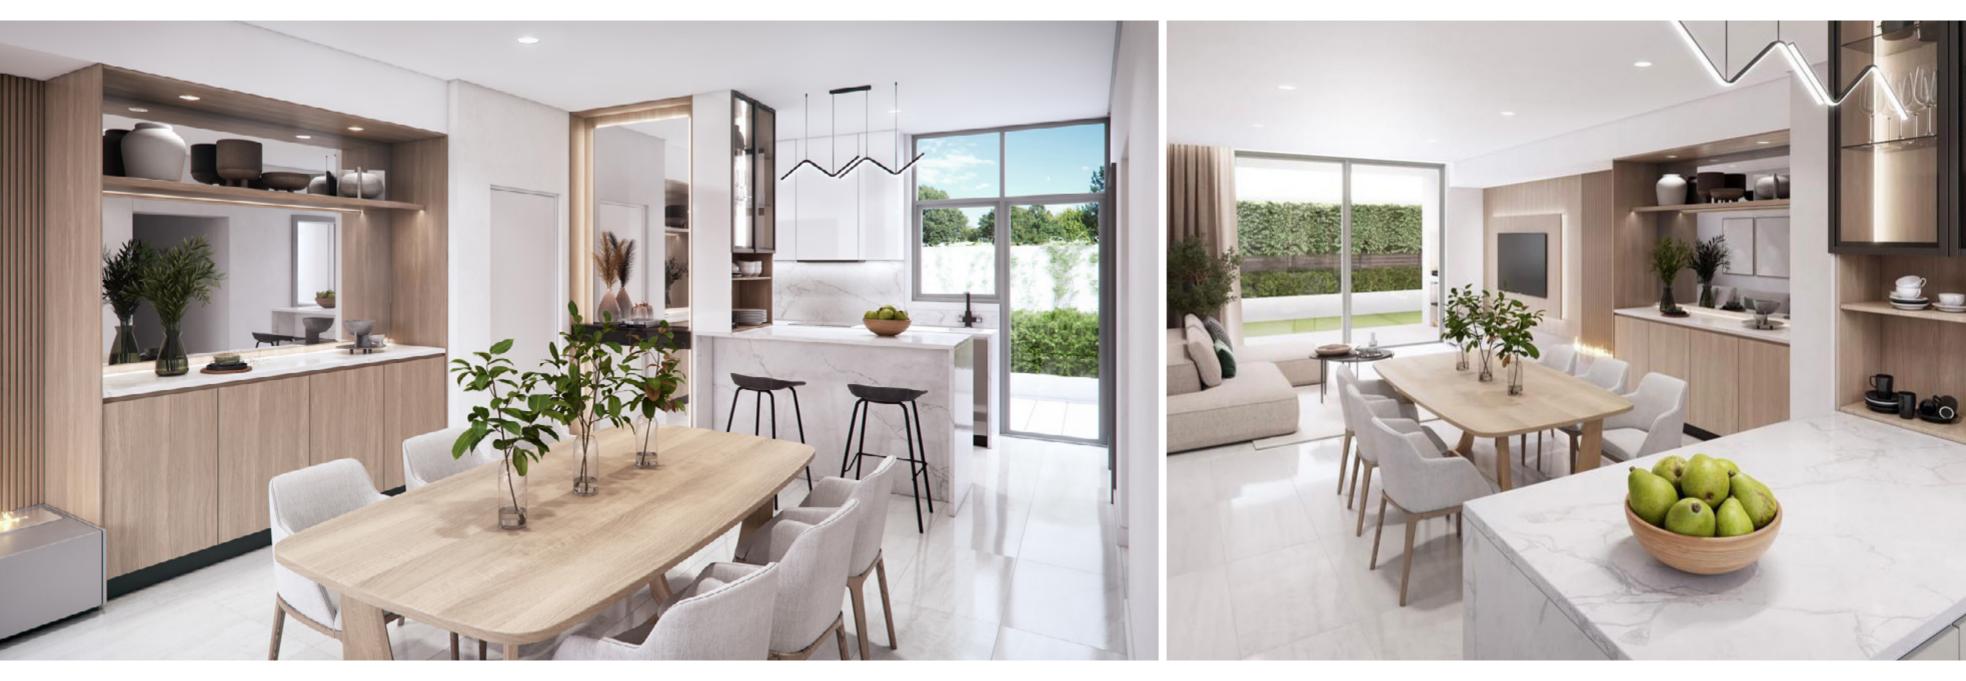

### Interiors & Features

- All bedrooms ensuite with full bathrooms
- All rooms including living area face North
- Recessed mood lighting
- Elegant bulkhead design
- Centralized AC and climate control throughout
- Siemens appliances
- Engineered stone tops
- Double glazing for better insulation and noise reduction
- Soft closing runners and hinges throughout
- Hansgrohe, Geberit and Duravit sanitaryware
- Frameless glass showers
- Alarm system which interfaces CCT and video intercom with remote access capability
- Abundant storage space in the apartments