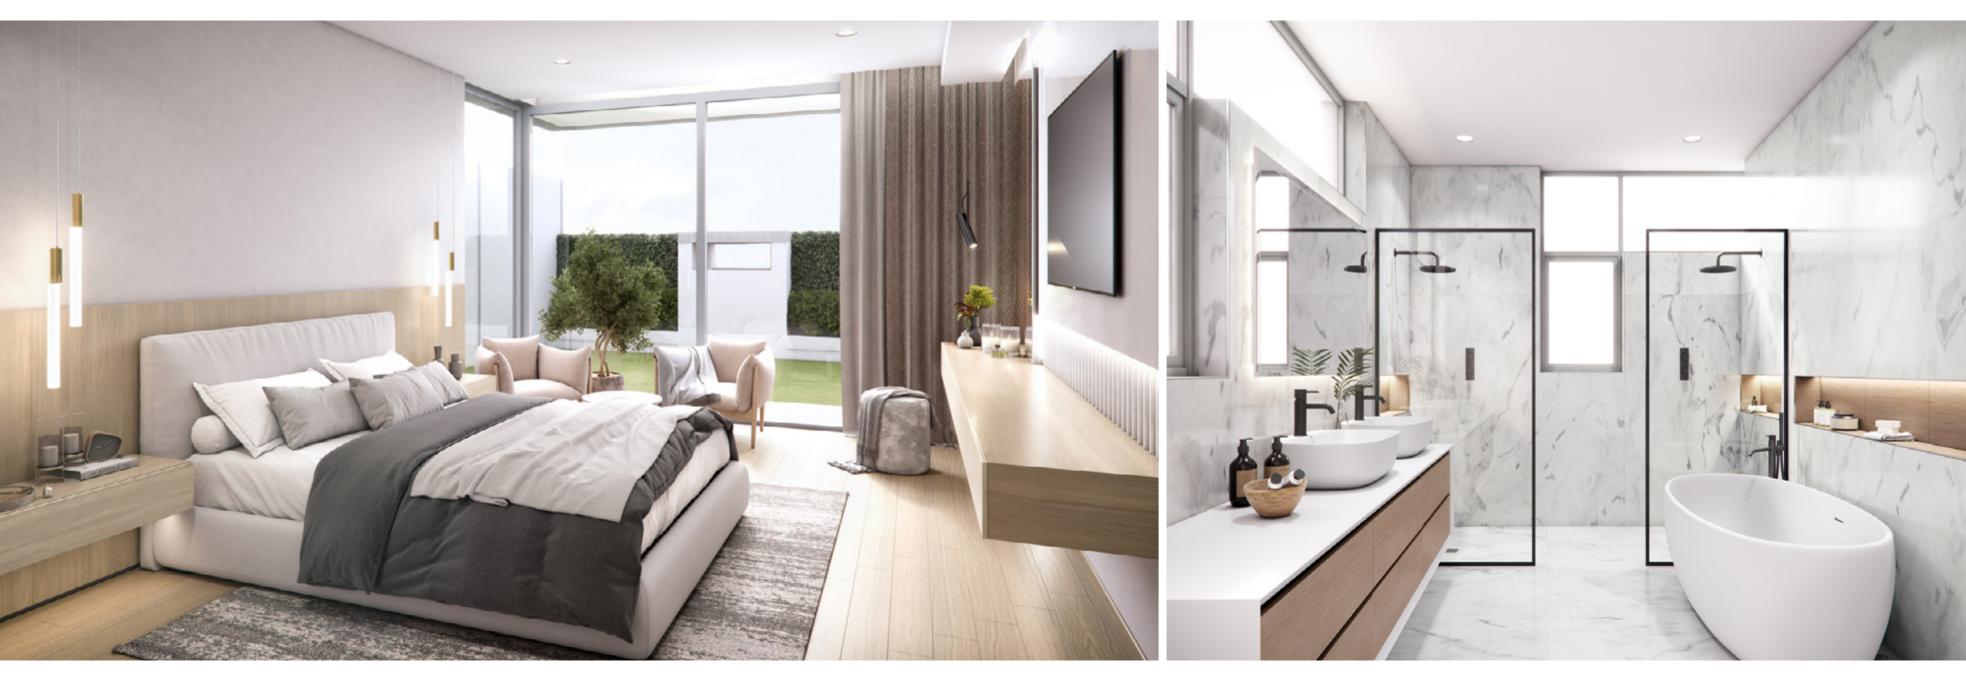

### Interiors & Features

- All bedrooms ensuite with full bathrooms
- All rooms including living area face North
- Recessed mood lighting
- Elegant bulkhead design
- Centralized AC and climate control throughout
- Siemens appliances
- Engineered stone tops
- Double glazing for better insulation and noise reduction
- Soft closing runners and hinges throughout
- Hansgrohe, Geberit and Duravit sanitaryware
- Frameless glass showers
- Alarm system which interfaces CCT and video intercom with remote access capability
- Abundant storage space in the apartments