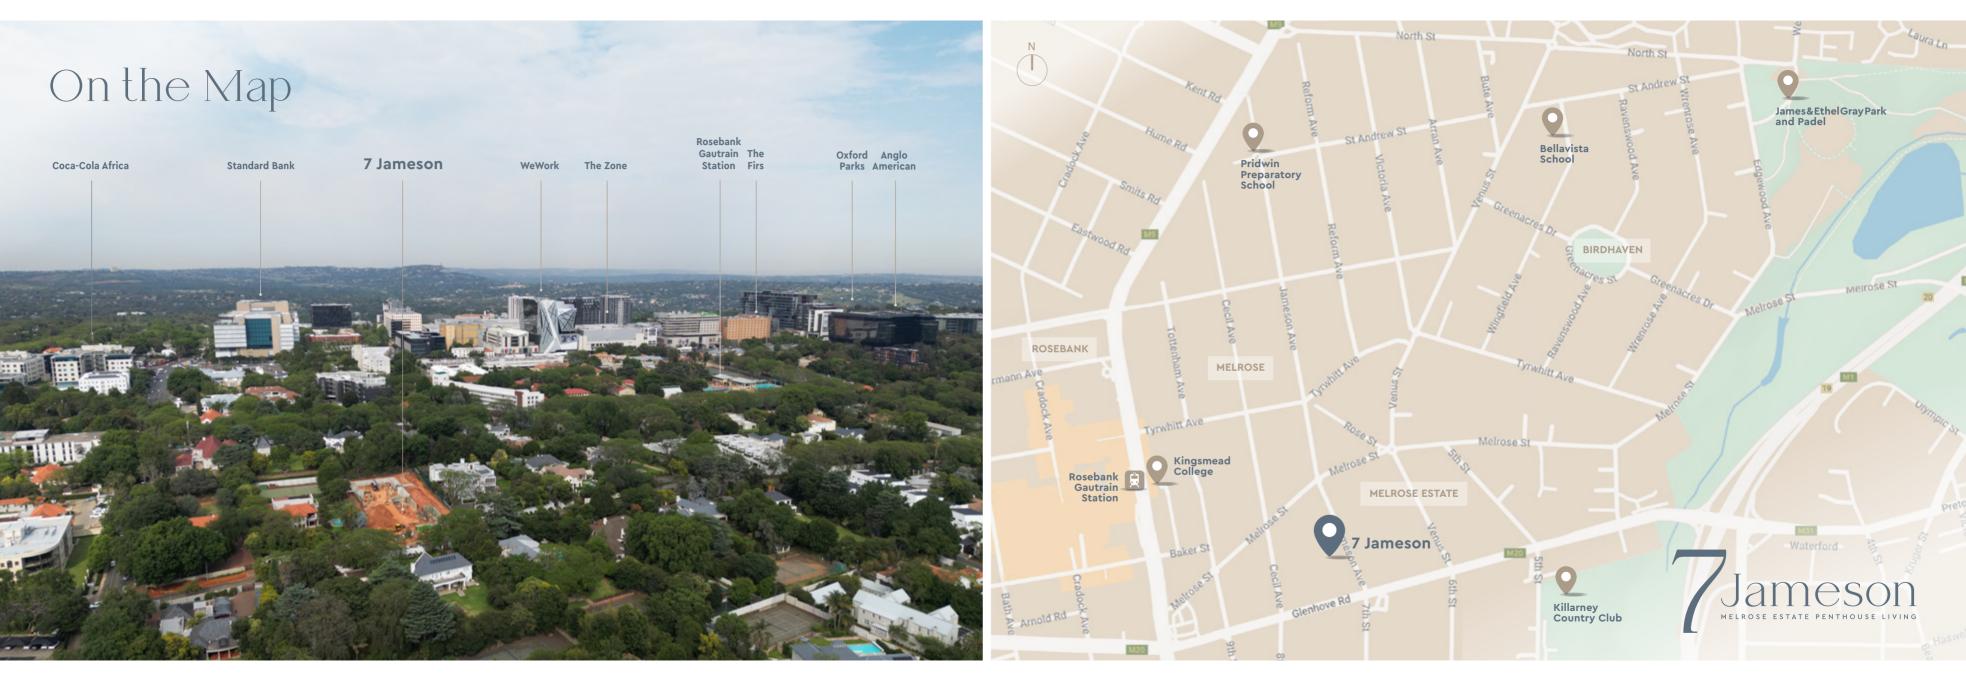

### Welcome

Jameson Avenue is in the heart of prestigious Melrose Estate and on the doorstep of vibrant Rosebank.

- Within walking distance of:
- Rosebank CBD and Mall
- Kingsmead College
- Pridwin Preparatory School
- James & Ethel Gray Park and Padel
- CAP patrolled streets
- Pedestrian, runner and cyclist friendly