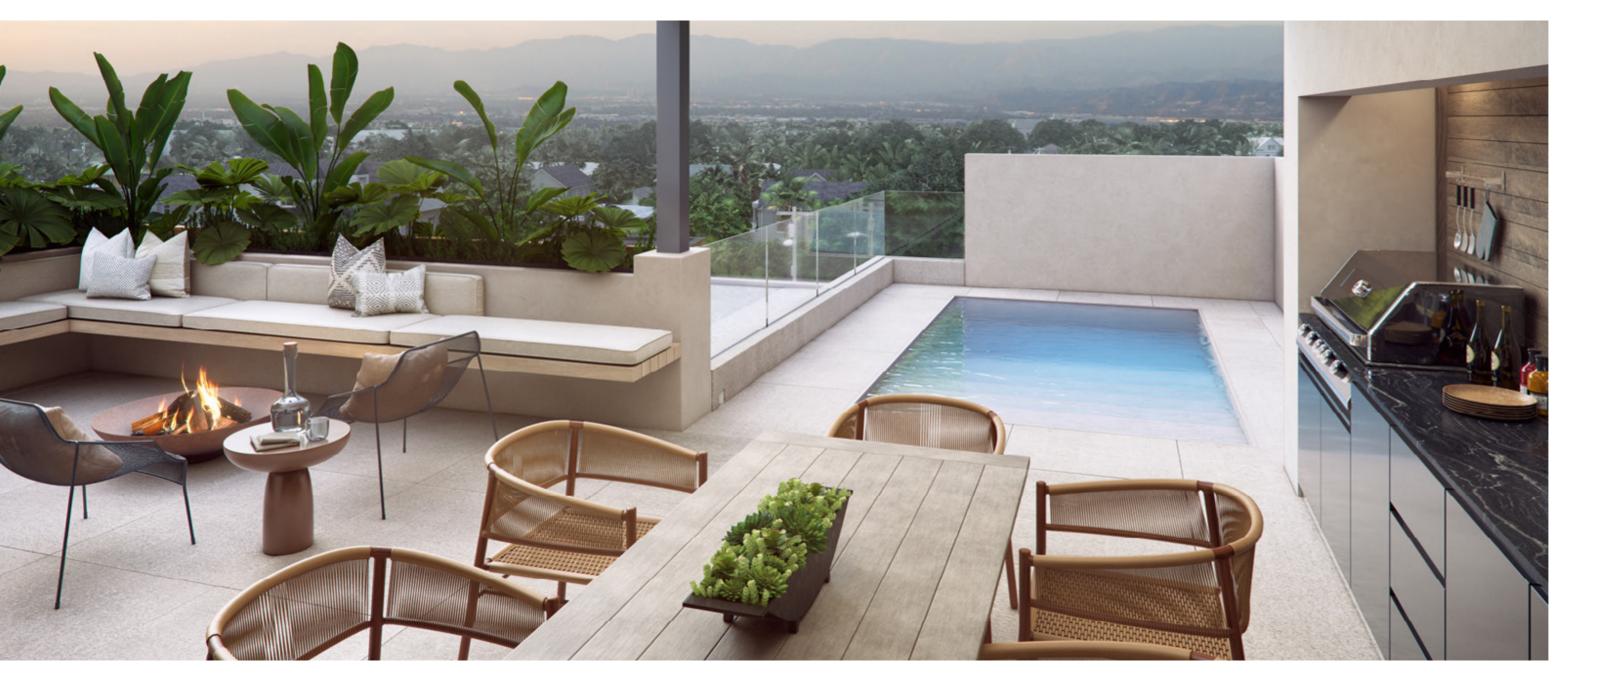

Penthouses have exclusive elevator to their own rooftop and pool deck area with a view of the Rosebank skyline

Subject to final design and specifications

#### • Water Backup

Filtered underground water supplied to each unit ensuring the complex will not be subject to JW water cuts or outages!

- Private & Secure basement parking
- Intergrated alarm, intercom and CCTV systems to allow remote access and peace of mind
- 24 Hour Security
- 24 Hour Smart offsite surveilance
- Biometric access control
- Private store rooms per unit with the option to rent additional storage
- Private lift access for residents
- Safe, affordable and hassle-free natural gas supplied for geysers, water heating, stoves, built-in gas braais and fire places.
- Pre-paid metering