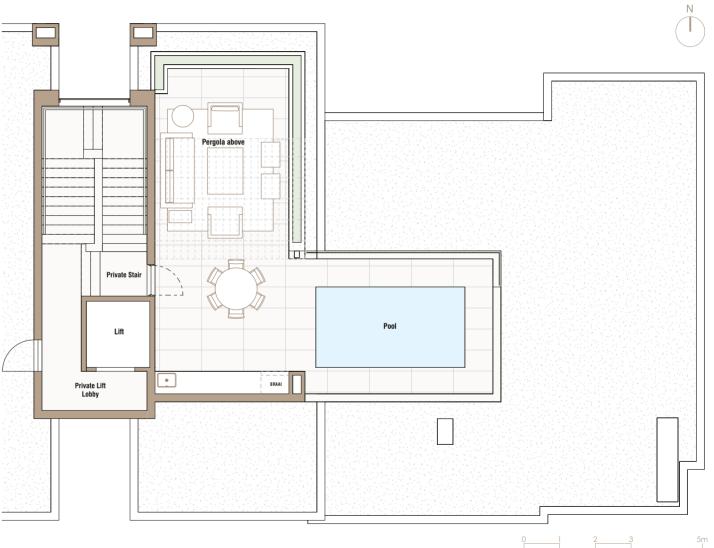

### Third Floor

N

Penthouses have exclusive elevator to their own rooftop and pool deck area with a view of the Rosebank skyline

Subject to final design and specifications