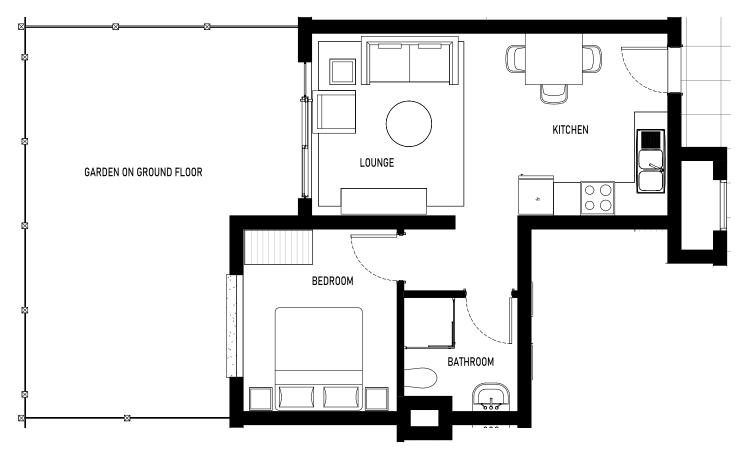

## Typical Apartment, 1 Bedroom, 1 Bathroom

Ground, First and Second Floor

Size Range: 39 m<sup>2</sup> Price Range:

From **R499,999.00** to **R655,999.00** 

Typical Apartment, 2 Bedroom, 1 Bathroom
Ground, First and Second Floor