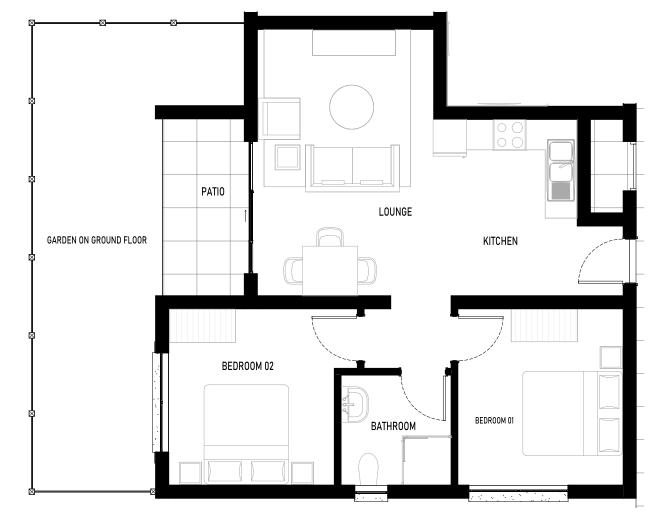

## Size Range:

51 m<sup>2</sup> to 65 m<sup>2</sup>

## Price Range:

From **R682,999.00** to **R999,999.00** 

## Typical Apartment, 2 Bedrooms, 2 Bathrooms

Ground, First and Second Floor