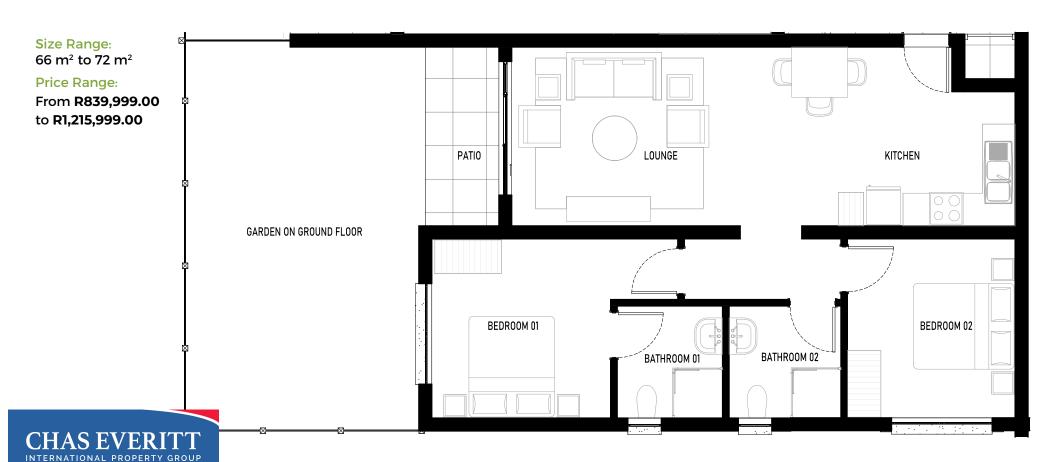

eramic wall finishes in the bathroom and kitchen.
- Double-sided Meranti fielded panel door on steel doorframe.
- 600 SU stainless steel undercounter oven.
- DSTV port for easy "plug and play".
- Built-in cupboards and counters.
- Internet ready fast internet connection through fibre.
- Sliding patio doors for ground-floor units.





























## Typical Apartment, 1 Bedroom, 1 Bathroom

Ground, First and Second Floor

Size Range: 39 m<sup>2</sup> Price Range:

From **R499,999.00** to **R655,999.00** 







Typical Apartment, 2 Bedroom, 1 Bathroom
Ground, First and Second Floor

## Size Range:

51 m<sup>2</sup> to 65 m<sup>2</sup>

## Price Range:

From **R682,999.00** to **R999,999.00** 







## Typical Apartment, 2 Bedrooms, 2 Bathrooms

Ground, First and Second Floor



# Carniva City LIFESTYLE ESTATE

Tas Wage Phase 1



No Transfer Duty.

100% Bonds available.

No Transfer Cost.

First Home Finance Government Subsidies Available.

No Bond Cost.

**DEVELOPER** 

LIVRES