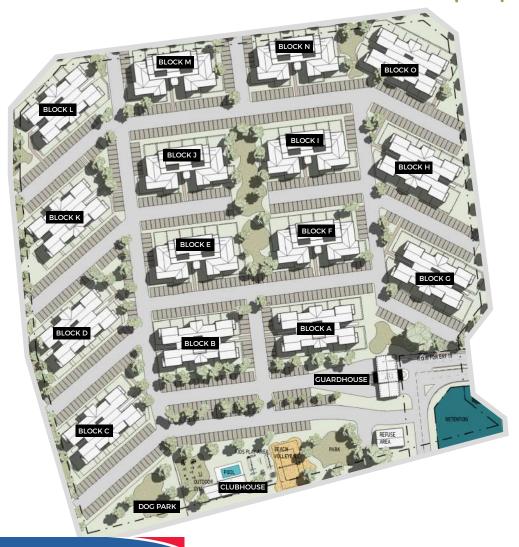

## SITE DEVELOPMENT

East Village will be developed as a secure village within the greater estate. The Village combines a resort-like environment with modern living. East Village offers a selection of stylish and sophisticated 1- and 2-bedroom apartment units, in a series of 3-storey apartment blocks in a landscaped setting of walkways. Each block is uniquely positioned to capitalise on its lavish green walkways and ample parking spaces.

The Village will have 24-hour security access and will offer residents resort-style leisure amenities, a relaxing retreat, and outdoor activity locations—a much-needed respite from of big city life.