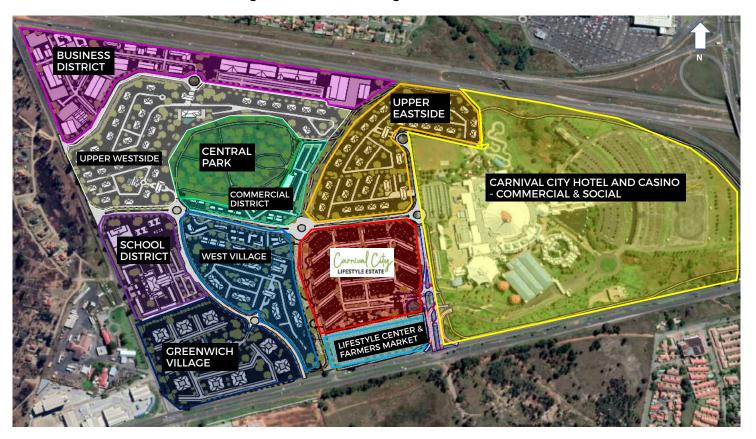

Get a head start by buying into the first phase of the Carnival City Lifestyle Estate.

The Estate will be the most exciting residential estate on the East Rand, encompassing over 50 ha of secure mixed-use living and accommodating over 3000 new homes.

- Anchored by the Carnival City
   Casino's entertainment
   complex, with over 13
   restaurants and multiple
   entertainment offerings
   including ten-pin bowling,
   go-carting, movies and shows.
   In addition, the new Carnival
   City Parkrun is a great way to
   keep active on the weekends
- Five separate residential estates, each with its own distinct product offering, ranging from freestanding homes to trendy, upmarket apartments.
- 10 000m² neighbourhood Market and a village-style commercial centre.
- A private school at the estate's western entrance, within safe walking distance.
- Central Park with a range of high-quality open space and recreation amenities, linked to the estate by a network of green walking and cycling trails.

## SITE DEVELOPMENT

East Village will be developed as a secure village within the greater estate. The Village combines a resort-like environment with modern living. East Village offers a selection of stylish and sophisticated 1- and 2-bedroom apartment units, in a series of 3-storey apartment blocks in a landscaped setting of walkways. Each block is uniquely positioned to capitalise on its lavish green walkways and ample parking spaces.