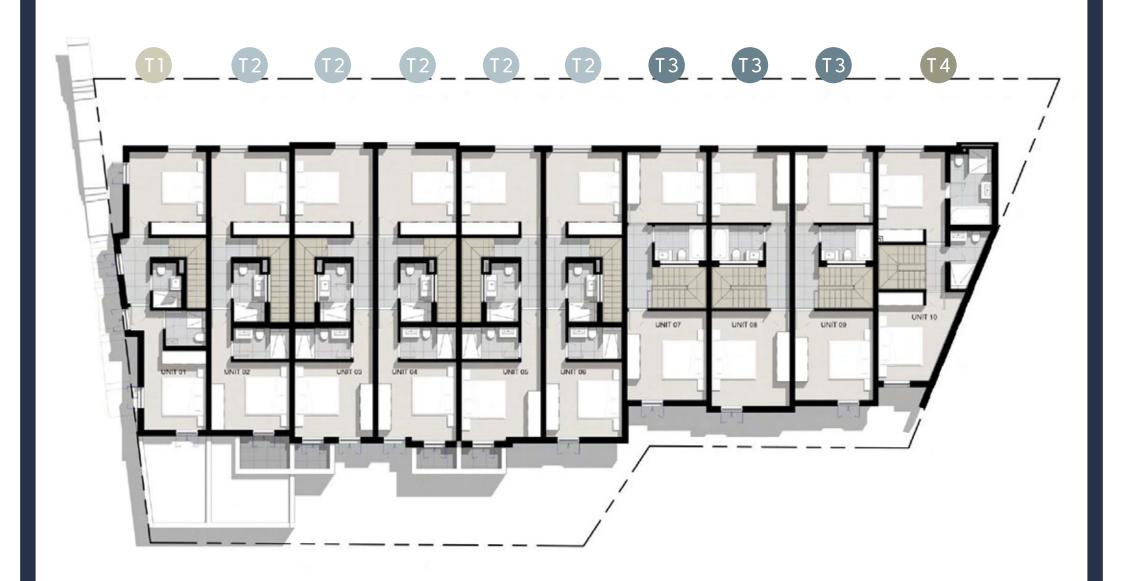

advertising, both in print and digital media, together with our visible network of sales offices support our strong performance on the Western Cape's Atlantic Seaboard, Southern Suburbs, Western Seaboard and surrounding areas.

> DOGON GROUP (PTY) LTD REGISTRATION NO: 2002/020365/07 REGISTERED WITH THE PPRA - FFC No. F110941 ALEXA HORNE (MANAGING DIRECTOR)

P O BOX 605 SEA POINT 8060 THE KINGS, 101 REGENT ROAD SEA POINT, SOUTH AFRICA TEL +27 21 433 2580 FAX +27 21 433 2781

### SALES AGENTS



PAUL UPTON 071 610 8088 paul@dgproperties.co.za Registered with the PPRA - Full Status Agent - FFC No. 0525855



LESLEY RENSBURG 061 439 8225 lesley@dgproperties.co.za Registered with the PPRA - Full Status Agent - FFC No. 1152541

#### HEAD OFFICE 021 433 2580

### BASEMENT





## GROUND STOREY



## FIRST STOREY

#### UNIT NUMBER 01 Internal & Covered Terraces Uncovered Terraces/Balconies Parking Bays Store Room

101 m<sup>2</sup> 13 m<sup>2</sup> 2 2 m<sup>2</sup>





#### UNIT NUMBER 02

| Internal & Covered Terraces  | 107 m             |
|------------------------------|-------------------|
| Uncovered Terraces/Balconies | 17 m <sup>2</sup> |
| Parking Bays                 | 2                 |
| Store Room                   | 2 m <sup>2</sup>  |

#### UNIT NUMBER 03

| Internal & Covered Terraces  | 109 m² |
|------------------------------|--------|
| Uncovered Terraces/Balconies | 15 m²  |
| Parking Bays                 | 2      |
| Store Room                   | 2 m²   |

#### UNIT NUMBER 04

| Internal & Covered Terraces<br>Uncovered Terraces/Balconies | 109 m²<br>15 m² |