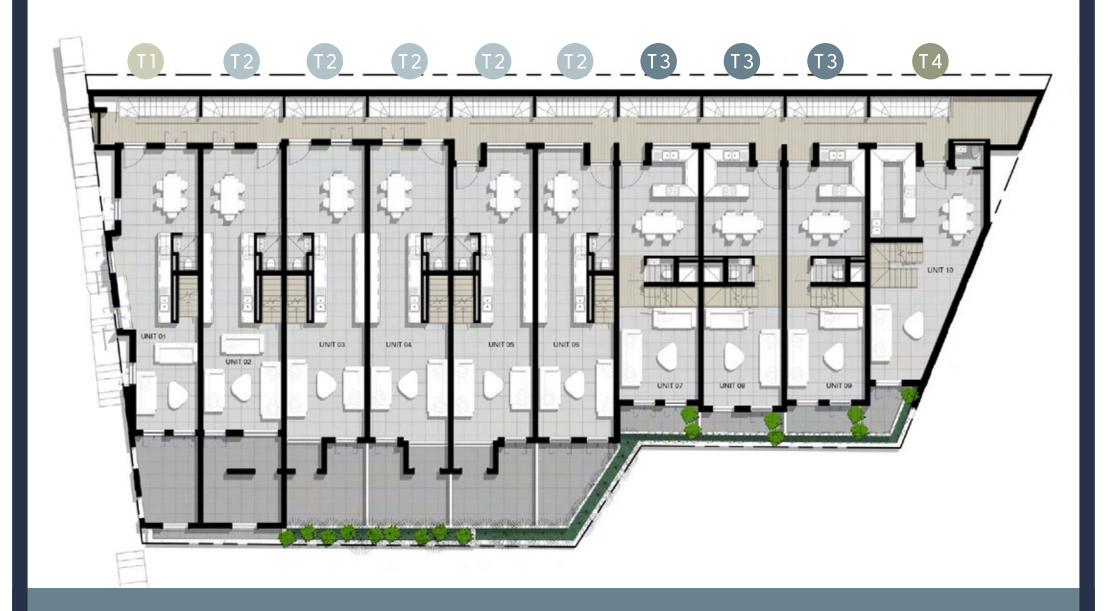

tching and prominent advertising, both in print and digital media, together with our visible network of sales offices support our strong performance on the Western Cape's Atlantic Seaboard, Southern Suburbs, Western Seaboard and surrounding areas.

> DOGON GROUP (PTY) LTD REGISTRATION NO: 2002/020365/07 REGISTERED WITH THE PPRA - FFC No. F110941 ALEXA HORNE (MANAGING DIRECTOR)

P O BOX 605 SEA POINT 8060 THE KINGS, 101 REGENT ROAD SEA POINT, SOUTH AFRICA TEL +27 21 433 2580 FAX +27 21 433 2781

### SALES AGENTS



PAUL UPTON 071 610 8088 paul@dgproperties.co.za Registered with the PPRA - Full Status Agent - FFC No. 0525855



LESLEY RENSBURG 061 439 8225 lesley@dgproperties.co.za Registered with the PPRA - Full Status Agent - FFC No. 1152541

#### HEAD OFFICE 021 433 2580

### BASEMENT





## GROUND STOREY



## FIRST STOREY

#### UNIT NUMBER 01 Internal & Covered Terraces Uncovered Terraces/Balconies Parking Bays Store Room

101 m<sup>2</sup> 13 m<sup>2</sup> 2 2 m<sup>2</sup>





#### UNIT NUMBER 02

| Internal & Covered Terraces  | 107 m             |
|------------------------------|-------------------|
| Uncovered Terraces/Balconies | 17 m <sup>2</sup> |
| Parking Bays                 | 2                 |
| Store Room                   | 2 m <sup>2</sup>  |

#### UNIT NUMBER 03

| Internal & Covered Terraces  | 109 m² |
|------------------------------|--------|
| Uncovered Terraces/Balconies | 15 m²  |
| Parking Bays                 | 2      |
| Store Room                   | 2 m²   |

#### UNIT NUMBER 04

| Internal & Covered Terraces<br>Uncovered Terraces/Balconies