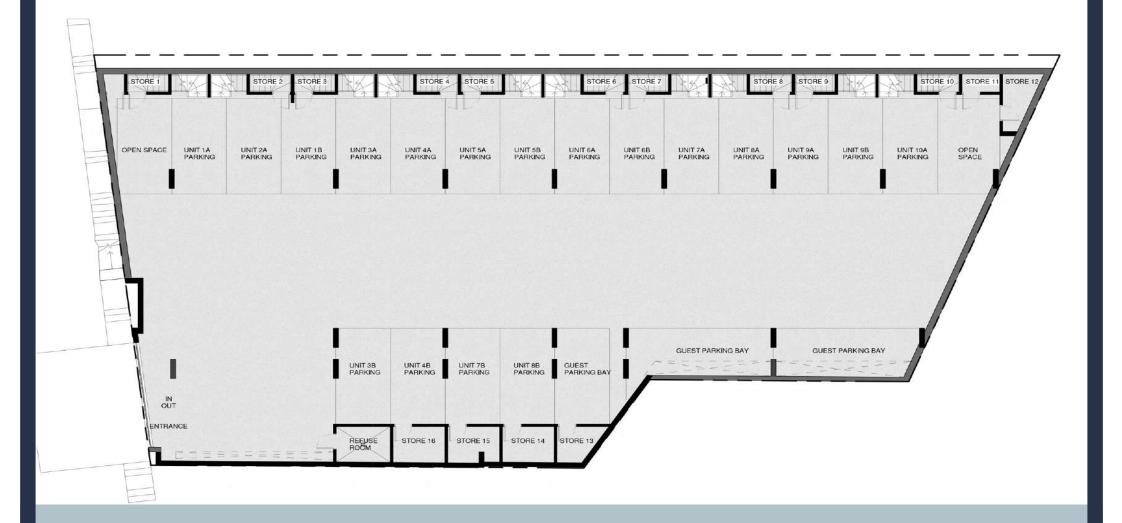

catching and prominent advertising, both in print and digital media, together with our visible network of sales offices support our strong performance on the Western Cape's Atlantic Seaboard, Southern Suburbs, Western Seaboard and surrounding areas.

> DOGON GROUP (PTY) LTD REGISTRATION NO: 2002/020365/07 REGISTERED WITH THE PPRA - FFC No. F110941 ALEXA HORNE (MANAGING DIRECTOR)

P O BOX 605 SEA POINT 8060 THE KINGS, 101 REGENT ROAD SEA POINT, SOUTH AFRICA TEL +27 21 433 2580 FAX +27 21 433 2781

### SALES AGENTS



PAUL UPTON 071 610 8088 paul@dgproperties.co.za Registered with the PPRA - Full Status Agent - FFC No. 0525855



LESLEY RENSBURG 061 439 8225 lesley@dgproperties.co.za Registered with the PPRA - Full Status Agent - FFC No. 1152541

#### HEAD OFFICE 021 433 2580

### BASEMENT





## GROUND STOREY



## FIRST STOREY

#### UNIT NUMBER 01 Internal & Covered Terraces Uncovered Terraces/Balconies Parking Bays Store Room

101 m<sup>2</sup> 13 m<sup>2</sup> 2 2 m<sup>2</sup>





#### UNIT NUMBER 02

| Internal & Covered Terraces  | 107 m             |
|------------------------------|-------------------|
| Uncovered Terraces/Balconies | 17 m <sup>2</sup> |
| Parking Bays                 | 2                 |
| Store Room                   | 2 m <sup>2</sup>  |

#### UNIT NUMBER 03

| Internal & Covered Terraces  | 109 m² |
|------------------------------|--------|
| Uncovered Terraces/Balconies | 15 m²  |
| Parking Bays                 | 2      |
| Store Room                   | 2 m²   |

#### UNIT NUMBER 04

| Internal & Covered Terraces<br>Uncovered Terraces/Balconi