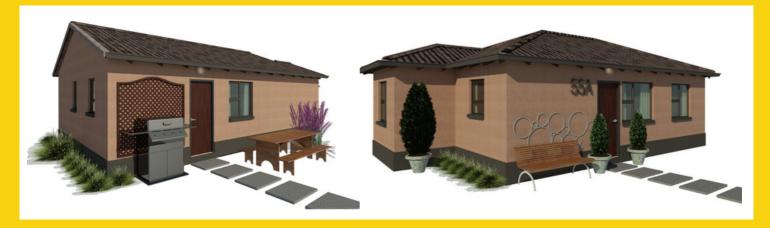

is perfect for families, first-time buyers or as an investment.





Type 2 (50m2)

R680 000 (R 7 267pm)\*

### **LEGEND**

Bedrooms 2
Bathrooms 1
Open Plan Living 1
Area Private Garden 1

House 50 m2
Area Stand 100Size 150m2

Upgrade from standard gable to Tuscan Finish for R10 000.

A modern cosy family home with open-plan living and spacious private garden. It is perfect for families, first-time buyers or as an investment.





Type 3 (55m2)

R710 000 (R 7 582pm)\*

### **LEGEND**

Bedrooms 3
Bathrooms 1
Open Plan Living 1
Area Private Garden 1

House 55 m2
Area Stand 100Size 150m2

Upgrade from standard gable to Tuscan Finish for R10 000.

A modern cosy family home with open-plan living and spacious private garden. It is perfect for families, first-time buyers or as an investment.





Type 4 (58m2)

R745 000 (R 7 949pm)\*

### **LEGEND**

Bedrooms 3
Bathrooms 2
Open Plan Living 1
Area Private Garden 1

House 55 m2
Area Stand 100Size 150m2

Upgrade from standard gable to Tuscan Finish for R10 000.

A modern and comfortable family home with open-plan living and spacious private garden. It is perfect for families, first-time buyers or as an investment.





Type 5 (63m2)

R785 000 (R 8 369pm)\*

#### **LEGEND**

Bedrooms 3
Bathrooms 2
Open Plan Living 1
Area Private Garden 1

House 63 m2
Area Stand 100Size 150m2

Upgrade from standard gable to Tuscan Finish for R10 000.

This luscious house boasts as a modern and comfortable family home with open-plan living and a spacious private garden. It is perfect for families of all kinds.





# INTERESTED?

LET'S TALK

#### Sales