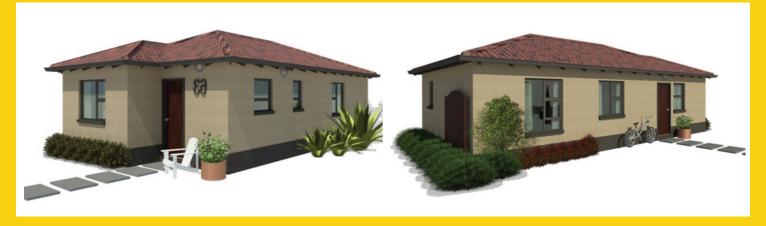

st-time buyers or as an investment.





Type 4 (58m2)

R745 000 (R 7 949pm)\*

### **LEGEND**

Bedrooms 3
Bathrooms 2
Open Plan Living 1
Area Private Garden 1

House 55 m2
Area Stand 100Size 150m2

Upgrade from standard gable to Tuscan Finish for R10 000.

A modern and comfortable family home with open-plan living and spacious private garden. It is perfect for families, first-time buyers or as an investment.





Type 5 (63m2)

R785 000 (R 8 369pm)\*

#### **LEGEND**

Bedrooms 3
Bathrooms 2
Open Plan Living 1
Area Private Garden 1

House 63 m2
Area Stand 100Size 150m2

Upgrade from standard gable to Tuscan Finish for R10 000.

This luscious house boasts as a modern and comfortable family home with open-plan living and a spacious private garden. It is perfect for families of all kinds.





# INTERESTED?

LET'S TALK

#### Sales and Questions

info@kironprop.co.za 011 607 8000 079 451 1243 (WhatsApp only)

For more information visit www.kironprop.co.za