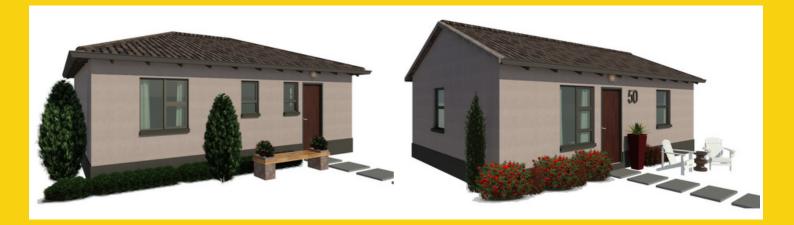

|
| Bathrooms           |      |        | 1 |
| Open                | Plan | Living | 1 |
| Area Private Garden |      |        |   |

| House      | 45m2  |
|------------|-------|
| Area Stand | 100-  |
| Size       | 150m2 |

Upgrade from standard gable to Tuscan Finish for R10 000.

A modern cosy family home with open-plan living and spacious private garden. It is perfect for families, first-time buyers or as an investment.





Type 2 (50m2)

R680 000 (R 7 267pm)\*

### **LEGEND**

Bedrooms 2
Bathrooms 1
Open Plan Living 1
Area Private Garden 1

House 50 m2
Area Stand 100Size 150m2

Upgrade from standard gable to Tuscan Finish for R10 000.

A modern cosy family home with open-plan living and spacious private garden. It is perfect for families, first-time buyers or as an investment.





Type 3 (55m2)

R710 000 (R 7 582pm)\*

### **LEGEND**

Bedrooms 3
Bathrooms 1
Open Plan Living 1
Area Private Garden 1

House 55 m2
Area Stand 100Size 150m2

Upgrade from standard gable to Tuscan Finish for R10 000.

A modern cosy family home with open-plan living and spacious private garden. It is perfect for families, first-time buyers or as an investment.





Type 4 (58m2)

R745 000 (R 7 949pm)\*

### **LEGEND**

Bedrooms 3
Bathrooms 2
Open Plan Living 1
Area Private Garden 1

House 55 m2
Area Stand 100Size 150m2

Upgrade from standard gable to Tuscan Finish for R10 000.

A modern and comfortable family home with open-plan living and spacious private garden. It is perfect for families, first-time buyers or as an investment.





Type 5 (63m2)

R785 000 (R 8 369pm)\*

#### **LEGEND**