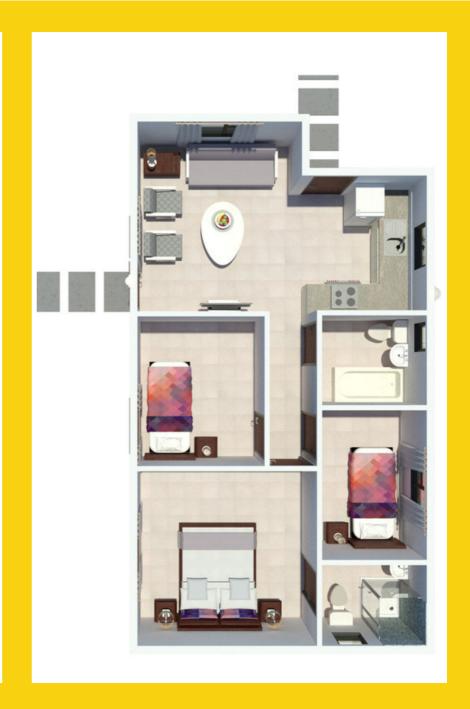

Type 4 (58m2)

R745 000 (R 7 949pm)\*

### **LEGEND**

Bedrooms 3
Bathrooms 2
Open Plan Living 1
Area Private Garden 1

House 55 m2
Area Stand 100Size 150m2

Upgrade from standard gable to Tuscan Finish for R10 000.

A modern and comfortable family home with open-plan living and spacious private garden. It is perfect for families, first-time buyers or as an investment.

Type 5 (63m2)

R785 000 (R 8 369pm)\*

#### **LEGEND**

Bedrooms 3
Bathrooms 2
Open Plan Living 1
Area Private Garden 1

House 63 m2
Area Stand 100Size 150m2

Upgrade from standard gable to Tuscan Finish for R10 000.

This luscious house boasts as a modern and comfortable family home with open-plan living and a spacious private garden. It is perfect for families of all kinds.