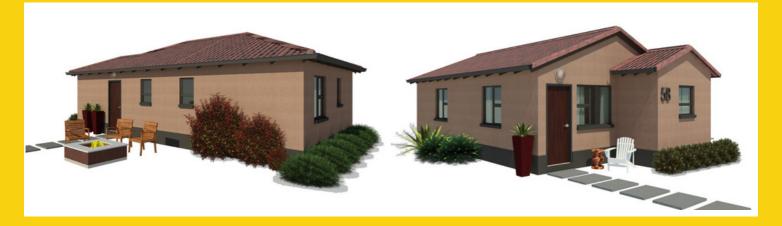

for families, first-time buyers or as an investment.





Type 3 (55m2)

R710 000 (R 7 582pm)\*

### **LEGEND**

Bedrooms 3
Bathrooms 1
Open Plan Living 1
Area Private Garden 1

House 55 m2
Area Stand 100Size 150m2

Upgrade from standard gable to Tuscan Finish for R10 000.

A modern cosy family home with open-plan living and spacious private garden. It is perfect for families, first-time buyers or as an investment.





Type 4 (58m2)

R745 000 (R 7 949pm)\*

### **LEGEND**

Bedrooms 3
Bathrooms 2
Open Plan Living 1
Area Private Garden 1

House 55 m2
Area Stand 100Size 150m2

Upgrade from standard gable to Tuscan Finish for R10 000.

A modern and comfortable family home with open-plan living and spacious private garden. It is perfect for families, first-time buyers or as an investment.





Type 5 (63m2)

R785 000 (R 8 369pm)\*

#### **LEGEND**

Bedrooms 3
Bathrooms 2
Open Plan Living 1
Area Private Garden 1

House 63 m2
Area Stand 100Size 150m2

Upgrade from standard gable to Tuscan Finish for R10 000.

This luscious house boasts as a modern and comfortable family home with open-plan living and a spacious private garden. It is perfect for families of all kinds.





# INTERESTED?

LET'S TALK

#### Sales and Questions

info@kironprop.co.za 011 607 8000 079 451 1243 (WhatsApp only)

For more information visit www.kironprop.co.za