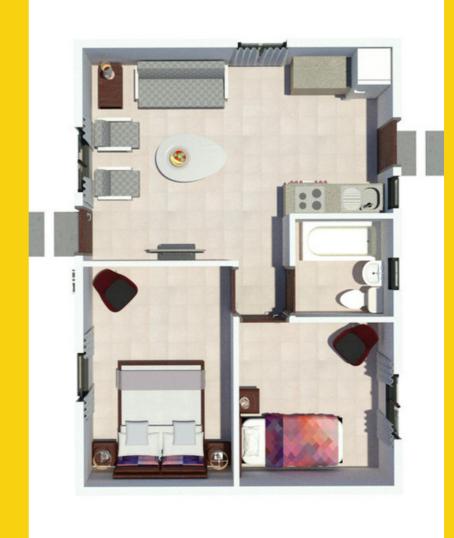

## PALM CITY

**EXTENTION 37** 

Interior Views

Type 1 (45m2)

R650 000 (R 6 952 pm)\*

#### **LEGEND**

| Bedrooms            |      |        | 2 |
|---------------------|------|--------|---|
| Bathrooms           |      |        | 1 |
| Open                | Plan | Living | 1 |
| Area Private Garden |      |        |   |

| House      | 45m2  |
|------------|-------|
| Area Stand | 100-  |
| Size       | 150m2 |

Upgrade from standard gable to Tuscan Finish for R10 000.

A modern cosy family home with open-plan living and spacious private garden. It is perfect for families, first-time buyers or as an investment.