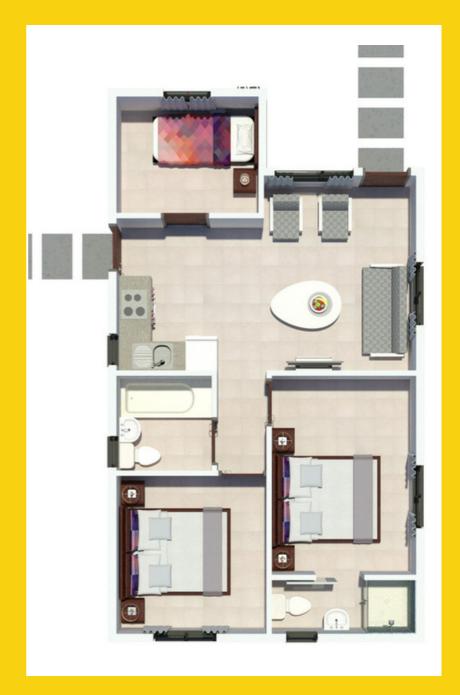

## PALM CITY

**EXTENTION 37** 

Interior Views

Type 1 (45m2)

R650 000 (R 6 952 pm)\*

#### **LEGEND**

| Bedrooms            |      |        | 2 |
|---------------------|------|--------|---|
| Bathrooms           |      |        | 1 |
| Open                | Plan | Living | 1 |
| Area Private Garden |      |        |   |

| House      | 45m2  |
|------------|-------|
| Area Stand | 100-  |
| Size       | 150m2 |

Upgrade from standard gable to Tuscan Finish for R10 000.

A modern cosy family home with open-plan living and spacious private garden. It is perfect for families, first-time buyers or as an investment.