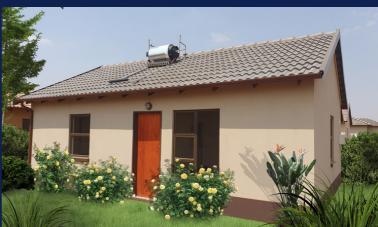

## PALM CITY EXTENTION 37

Exterior Views

## PALM CITY

**EXTENTION 37** 

Interior Views

Type 1 (45m2)

R650 000 (R 6 952 pm)\*

| House      | 45m2  |
|------------|-------|
| Area Stand | 100-  |
| Size       | 150m2 |

Upgrade from standard gable to Tuscan Finish for R10 000.

A modern cosy family home with open-plan living and spacious private garden. It is perfect for families, first-time buyers or as an investment.