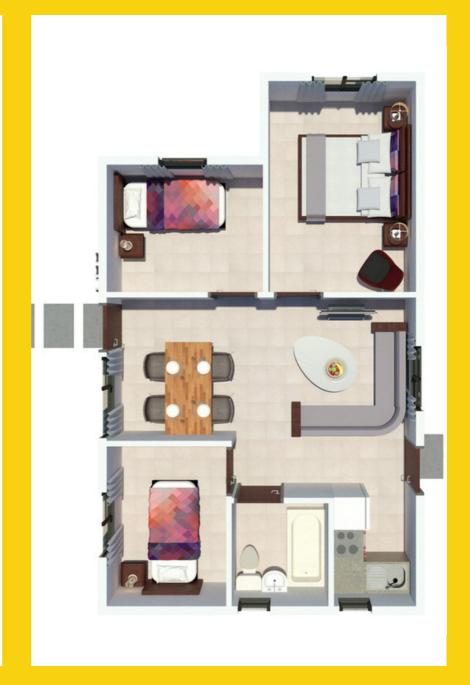

Type 2 (50m2)

R680 000 (R 7 267pm)\*

### **LEGEND**

Bedrooms 2
Bathrooms 1
Open Plan Living 1
Area Private Garden 1

House 50 m2
Area Stand 100Size 150m2

Upgrade from standard gable to Tuscan Finish for R10 000.

A modern cosy family home with open-plan living and spacious private garden. It is perfect for families, first-time buyers or as an investment.