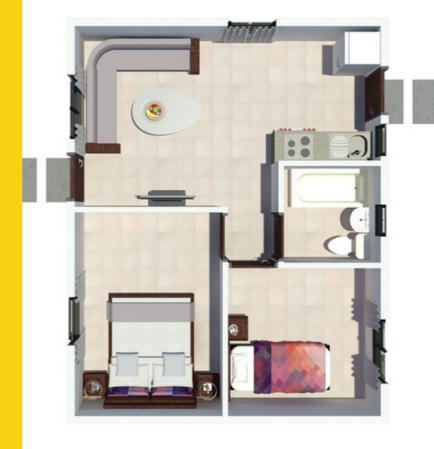

#### **LEGEND**

| Bedrooms            |      |        | 2 |
|---------------------|------|--------|---|
| Bathrooms           |      |        | 1 |
| Open                | Plan | Living | 1 |
| Area Private Garden |      |        |   |

| House      | 45m2  |
|------------|-------|
| Area Stand | 100-  |
| Size       | 150m2 |

Upgrade from standard gable to Tuscan Finish for R10 000.

A modern cosy family home with open-plan living and spacious private garden. It is perfect for families, first-time buyers or as an investment.