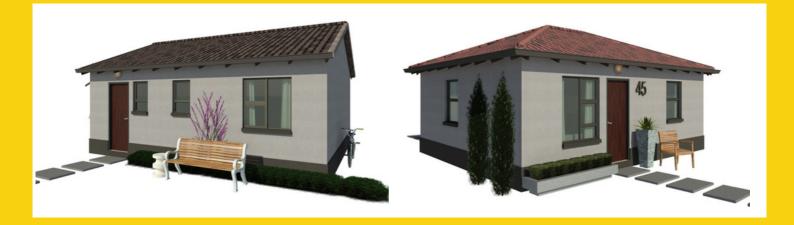

access to major road networks and is in close proximity to private schools and medical clinics.

## PALM CITY EXTENTION 37

Exterior Views

















## PALM CITY

**EXTENTION 37** 

Interior Views



















Type 1 (45m2)

R650 000 (R 6 952 pm)\*

#### **LEGEND**

| Bedrooms            |      |        | 2 |
|---------------------|------|--------|---|
| Bathrooms           |      |        | 1 |
| Open                | Plan | Living | 1 |
| Area Private Garden |      |        |   |

| House      | 45m2  |
|------------|-------|
| Area Stand | 100-  |
| Size       | 150m2 |

Upgrade from standard gable to Tuscan Finish for R10 000.

A modern cosy family home with open-plan living and spacious private garden. It is perfect for families, first-time buyers or as an investment.





Type 2 (50m2)

R680 000 (R 7 267pm)\*

### **LEGEND**

Bedrooms 2
Bathrooms 1
Open Plan Living 1
Area Private Garden 1

House 50 m2
Area Stand 100Size 150m2

Upgrade from standard gable to Tuscan Finish for R10 000.

A modern cosy family home with open-plan living and spacious private garden. It is perfect for families, first-time buyers or as an investment.





Type 3 (55m2)

R710 000 (R 7 582pm)\*

### **LEGEND**

Bedrooms 3
Bathrooms 1
Open Plan Living 1
Area Private Garden 1

House 55 m2
Area Stand 100Size 150m2

Upgrade from standard gable to Tuscan Finish for R10 000.

A modern cosy family home with open-plan living and spacious private garden. It is perfect for families, first-time buyers or as an investment.





Type 4 (58m2)

R745 000 (R 7 949pm)\*

### **LEGEND**

Bedrooms 3