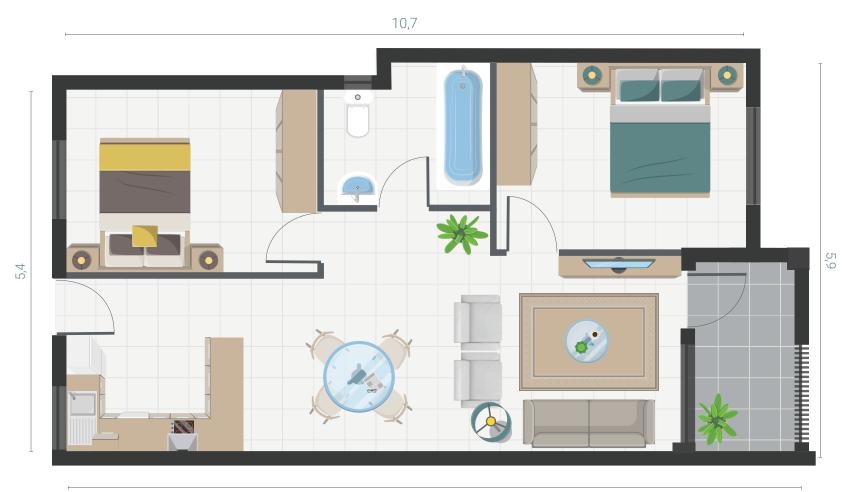

R825,000



24-Hour Security

Electric Fencing with Access Control













### 1 Bed B Apartment



### 2 Bed FB Apartment



### 2 Bed B Apartment



#### Investment Summary

| 1 Bed 1 Bath        | Monthly  | Annual   |
|---------------------|----------|----------|
| Rental Income       | R6 500   | R78 000  |
| Expenses            | R1 702   | R20 426  |
| Est. Bond Repayment | R6 136   | R73 638  |
| Monthly shortfall   | -R1 339  |          |
| Annual Shortfall    | -R16 063 |          |
| Net Return          | 8,41%    |          |
| 2 Bed 1 Bath        | Monthly  | Annual   |
| Rental Income       | R7 400   | R88 800  |
| Expenses            | R2 226   | R26 712  |
| Est. Bond Repayment | R7 480   | R89 763  |
| Monthly shortfall   | -R2 306  |          |
| Annual Shortfall    | -R27 675 |          |
| Net Return          | 7,44%    |          |
| 2 Bed Full Bathroom | Monthly  | Annual   |
| Rental Inc