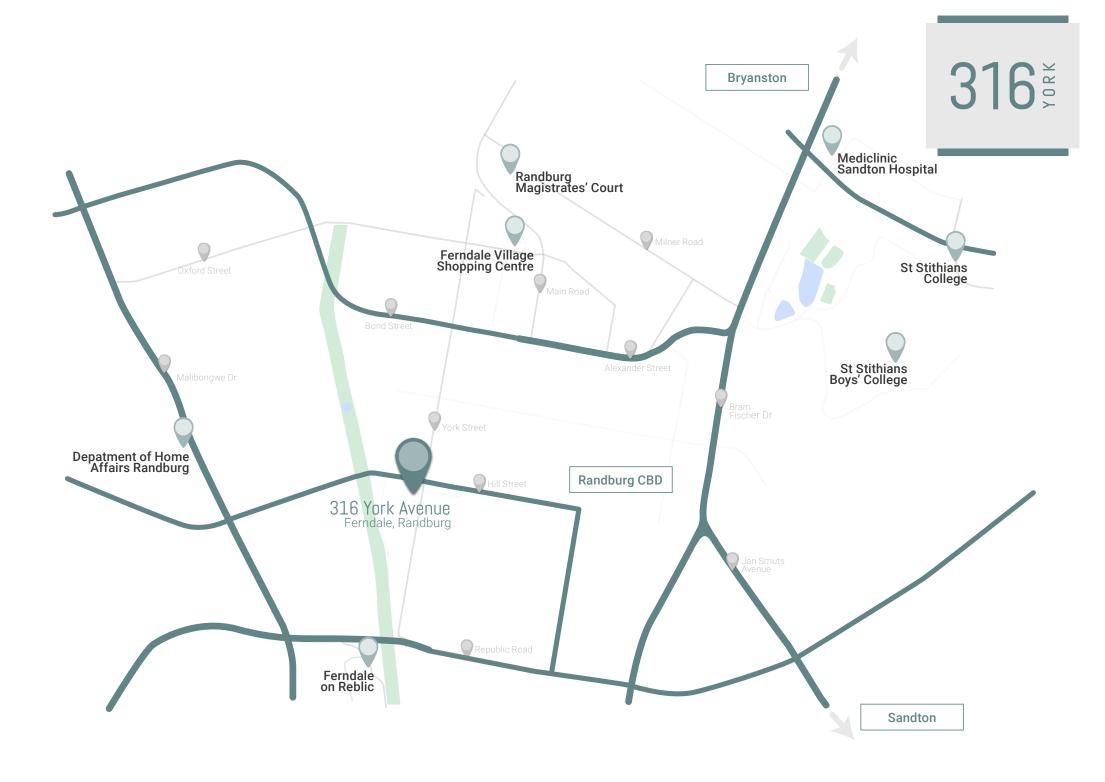

063 |          |
| Net Return          | 8,41%    |          |
| 2 Bed 1 Bath        | Monthly  | Annual   |
| Rental Income       | R7 400   | R88 800  |
| Expenses            | R2 226   | R26 712  |
| Est. Bond Repayment | R7 480   | R89 763  |
| Monthly shortfall   | -R2 306  |          |
| Annual Shortfall    | -R27 675 |          |
| Net Return          | 7,44%    |          |
| 2 Bed Full Bathroom | Monthly  | Annual   |
| Rental Income       | R8 400   | R100 800 |
| Expenses            | R2 367   | R28 405  |
| Est. Bond Repayment | R7 928   | R95 138  |
| Monthly shortfall   | -R1 895  |          |
| Annual Shortfall    | -R22 742 |          |
| Net Return          | 8,18%    |          |



The choice is yours. Have an already vetted tenant stay OR rent out your home privately.