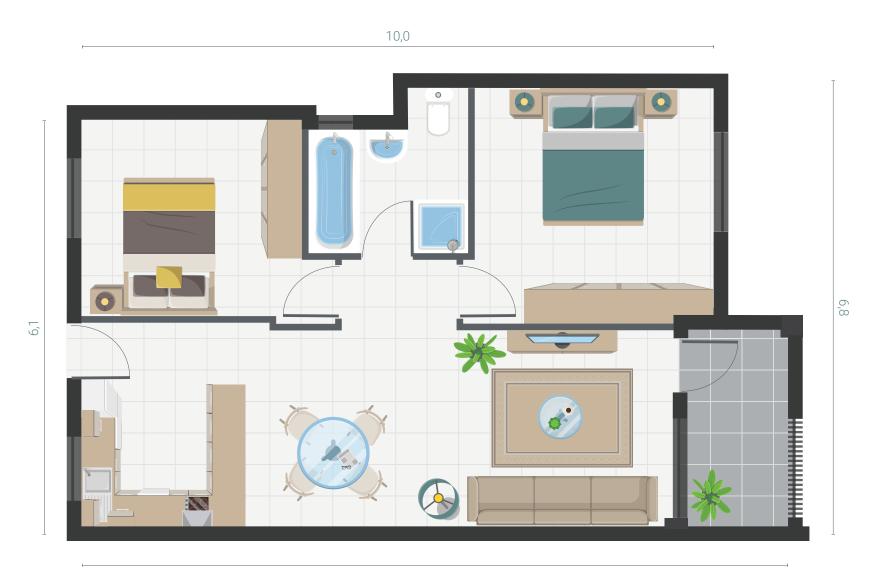

R825,000



24-Hour Security

Electric Fencing with Access Control













### 1 Bed B Apartment



### 2 Bed FB Apartment



### 2 Bed B Apartment



#### Investment Summary

| 1 Bed 1 Bath        | Monthly  | Annual   |
|---------------------|----------|----------|
| Rental Income       | R6 500   | R78 000  |
| Expenses            | R1 702   | R20 426  |
| Est. Bond Repayment | R6 136   | R73 638  |
| Monthly shortfall   | -R1 339  |          |
| Annual Shortfall    | -R16 063 |          |
| Net Return          | 8,41%    |          |
| 2 Bed 1 Bath        | Monthly  | Annual   |
| Rental Income       | R7 400   | R88 800  |
| Expenses            | R2 226   | R26 712  |
| Est. Bond Repayment | R7 480   | R89 763  |
| Monthly shortfall   | -R2 306  |          |
| Annual Shortfall    | -R27 675 |          |
| Net Return          | 7,44%    |          |
| 2 Bed Full Bathroom | Monthly  | Annual   |
| Rental Income       | R8 400   | R1