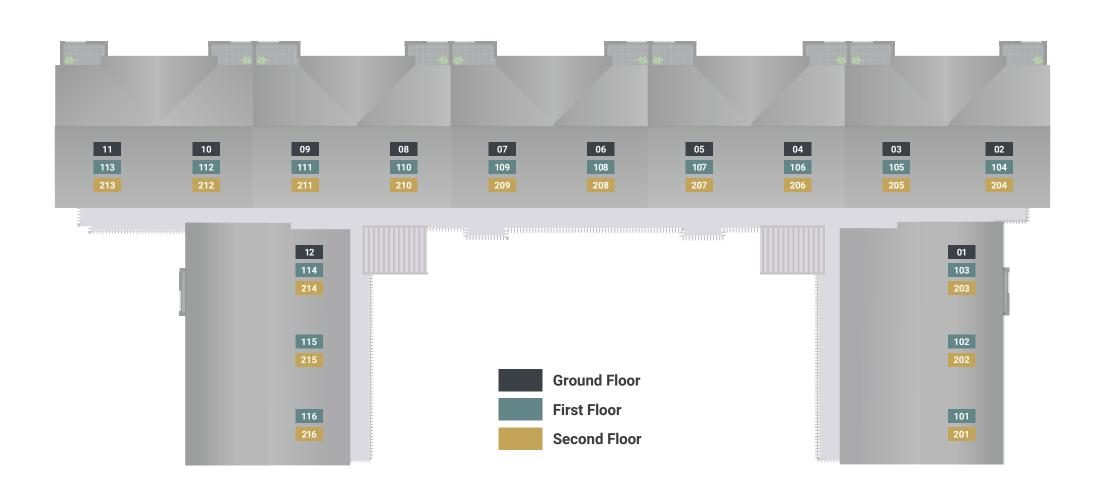

R825,000



24-Hour Security

Electric Fencing with Access Control













### 1 Bed B Apartment



### 2 Bed FB Apartment



### 2 Bed B Apartment



#### Investment Summary

| 1 Bed 1 Bath        | Monthly  | Annual   |
|---------------------|----------|----------|
| Rental Income       | R6 500   | R78 000  |
| Expenses            | R1 702   | R20 426  |
| Est. Bond Repayment | R6 136   | R73 638  |
| Monthly shortfall   | -R1 339  |          |
| Annual Shortfall    | -R16 063 |          |
| Net Return          | 8,41%    |          |
| 2 Bed 1 Bath        | Monthly  | Annual   |
| Rental Income       | R7 400   | R88 800  |
| Expenses            | R2 226   | R26 712  |
| Est. Bond Repayment | R7 480   | R89 763  |
| Monthly shortfall   | -R2 306  |          |
| Annual Shortfall    | -R27 675 |          |
| Net Return          | 7,44%    |          |
| 2 Bed