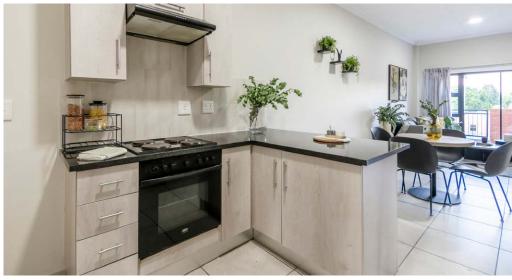

R825,000



24-Hour Security

Electric Fencing with Access Control













### 1 Bed B Apartment



### 2 Bed FB Apartment



### 2 Bed B Apartment



#### Investment Summary

| 1 Bed 1 Bath        | Monthly  | Annual   |
|---------------------|----------|----------|
| Rental Income       | R6 500   | R78 000  |
| Expenses            | R1 702   | R20 426  |
| Est. Bond Repayment | R6 136   | R73 638  |
| Monthly shortfall   | -R1 339  |          |
| Annual Shortfall    | -R16 063 |          |
| Net Return          | 8,41%    |          |
| 2 Bed 1 Bath        | Monthly  | Annual   |
| Rental Income       | R7 400   | R88 800  |
| Expenses            | R2 226   | R26 712  |
| Est. Bond Repayment | R7 480   | R89 763  |
| Monthly shortfall   | -R2 306  |          |
| Annual Shortfall    | -R27 675 |          |
| Net Return          | 7,44%    |          |
|