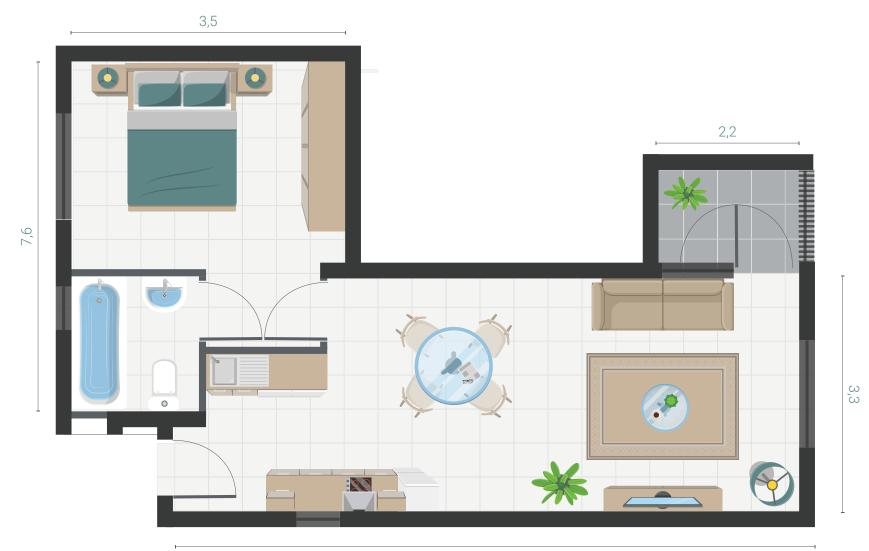

R825,000



24-Hour Security

Electric Fencing with Access Control













### 1 Bed B Apartment



### 2 Bed FB Apartment



### 2 Bed B Apartment



#### Investment Summary

| 1 Bed 1 Bath        | Monthly  | Annual   |
|---------------------|----------|----------|
| Rental Income       | R6 500   | R78 000  |
| Expenses            | R1 702   | R20 426  |
| Est. Bond Repayment | R6 136   | R73 638  |
| Monthly shortfall   | -R1 339  |          |
| Annual Shortfall    | -R16 063 |          |
| Net Return          | 8,41%    |          |
| 2 Bed 1 Bath        | Monthly  | Annual   |
| Rental Income       | R7 400   | R88 800  |
| Expenses            | R2 226   | R26 712  |
| Est. Bond Repayment | R7 480   | R89 763  |
| Monthly shortfall   | -R2 306  |          |
| Annual Shortfall    | -R27 675 |          |
| Net Return          | 7,44%    |          |
| 2 Bed Full Bathroom | Monthly