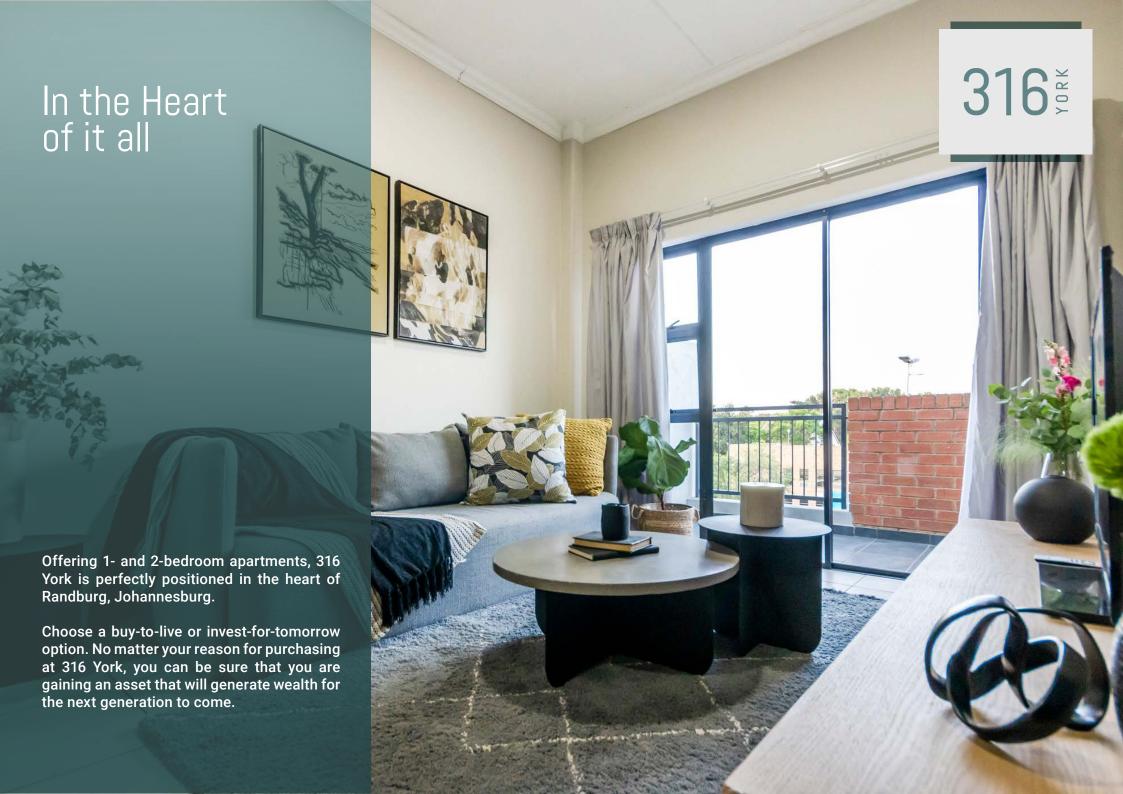

R825,000



24-Hour Security

Electric Fencing with Access Control













### 1 Bed B Apartment



### 2 Bed FB Apartment



### 2 Bed B Apartment



#### Investment Summary

| 1 Bed 1 Bath        | Monthly  | Annual   |
|---------------------|----------|----------|
| Rental Income       | R6 500   | R78 000  |
| Expenses            | R1 702   | R20 426  |
| Est. Bond Repayment | R6 136   | R73 638  |
| Monthly shortfall   | -R1 339  |          |
| Annual Shortfall    | -R16 063 |          |
| Net Return          | 8,41%    |          |
| 2 Bed 1 Bath        | Monthly  | Annual   |
| Rental Income       | R7 400   | R88 800  |
| Expenses            | R2 226   | R26 712  |
| Est. Bond Repayment | R7 480   | R89 763  |
| Monthly shortfall   | -R2 306  |          |
| Annual Shortfal