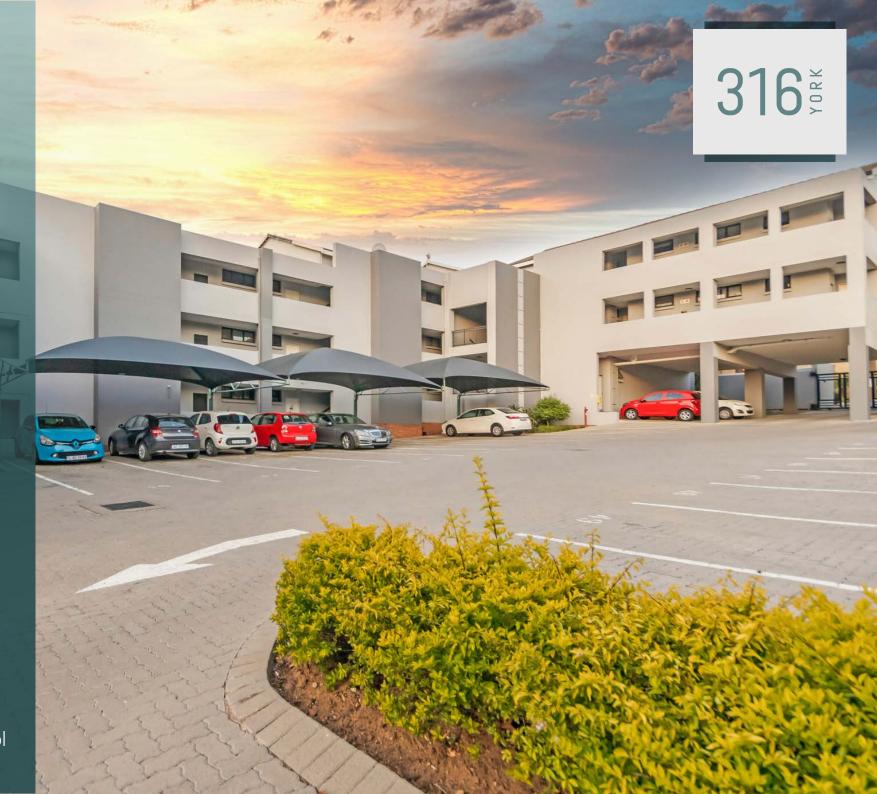

R825,000



24-Hour Security

Electric Fencing with Access Control













### 1 Bed B Apartment



### 2 Bed FB Apartment



### 2 Bed B Apartment



#### Investment Summary

| 1 Bed 1 Bath        | Monthly  | Annual   |
|---------------------|----------|----------|
| Rental Income       | R6 500   | R78 000  |
| Expenses            | R1 702   | R20 426  |
| Est. Bond Repayment | R6 136   | R73 638  |
| Monthly shortfall   | -R1 339  |          |
| Annual Shortfall    | -R16 063 |          |
| Net Return          | 8,41%    |          |
| 2 Bed 1 Bath        | Monthly  | Annual   |
| Rental Income       | R7 400   | R88 800  |
| Expenses            | R2 226   | R26 712  |
| Est. Bond Repayment | R7 480   | R89 763  |
| Monthly shortfall   | -R2 306  |          |
| Annual Shortfall    | -R27 675 |          |
| Net Return          | 7,44%    |