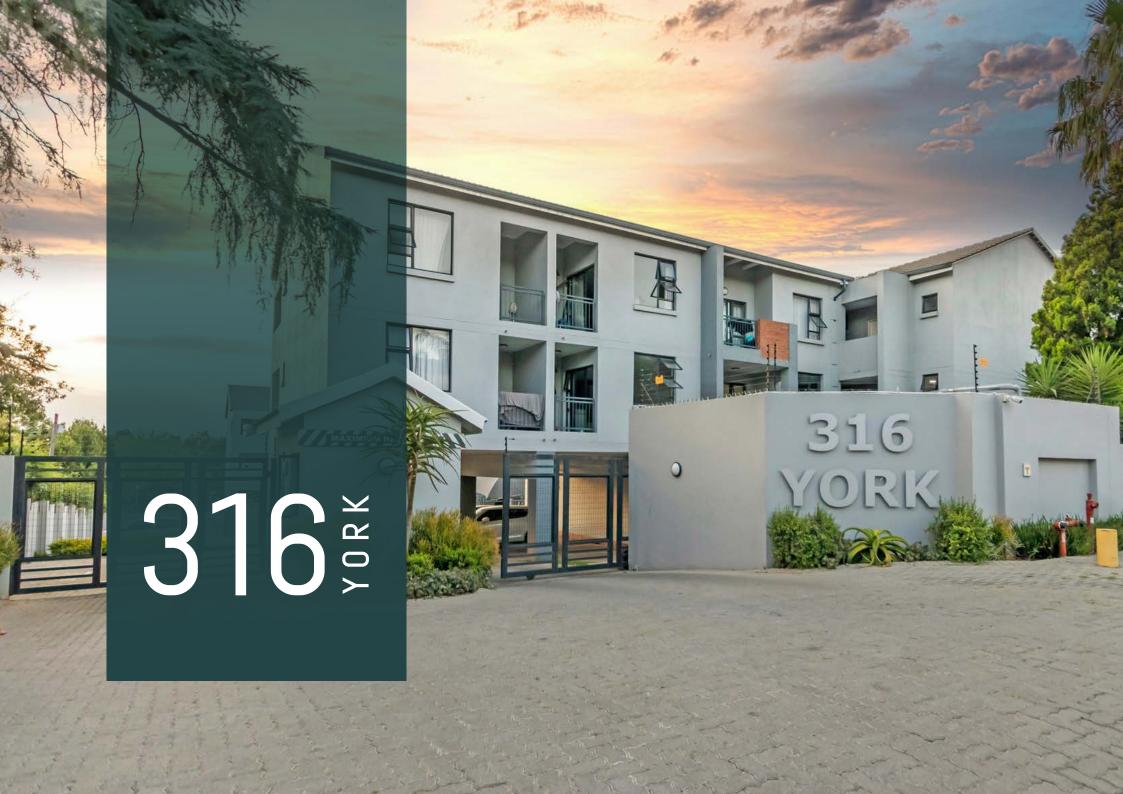

R825,000



24-Hour Security

Electric Fencing with Access Control













### 1 Bed B Apartment



### 2 Bed FB Apartment



### 2 Bed B Apartment



#### Investment Summary

| 1 Bed 1 Bath        | Monthly  | Annual   |
|---------------------|----------|----------|
| Rental Income       | R6 500   | R78 000  |
| Expenses            | R1 702   | R20 426  |
| Est. Bond Repayment | R6 136   | R73 638  |
| Monthly shortfall   | -R1 339  |          |
| Annual Shortfall    | -R16 063 |          |
| Net Return          | 8,41%    |          |
| 2 Bed 1 Bath        | Monthly  | Annual   |
| Rental Income       | R7 400   | R88 800  |
| Expenses            | R2 226   | R26 712  |
| Est. Bond Repayment | R7 480   | R89 763  |
| Monthly shortfall   | -R2 306  |          |
| Annual Shortf