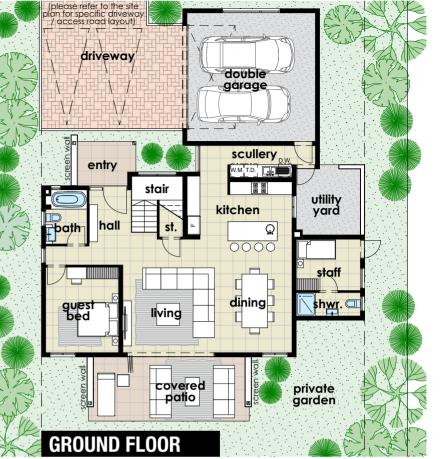

# VILLA TYPE D

### **AREA SCHEDULE :**

1

| Villa Lower Level       | 119 <sup>m2</sup> |
|-------------------------|-------------------|
| Covered Terrace & Entry | 27 <sup>m2</sup>  |
| Double Garage           | 41 <sup>m2</sup>  |
| Villa Upper Level       | 105 <sup>m2</sup> |
| Covered Terrace         | 21 <sup>m2</sup>  |
| Total                   | 313 <sup>m2</sup> |

#### VILLA FEATURES :

- 4 Bedroom (3 x En-Suite)
- Guest Bathroom
- Open-Plan Living Area
- Kitchen & Scullery
- Covered Patio & Balcony
- Pajama Lounge
- Double Garage & Guest Parking
- Staff Accommodation
- Utility Yard