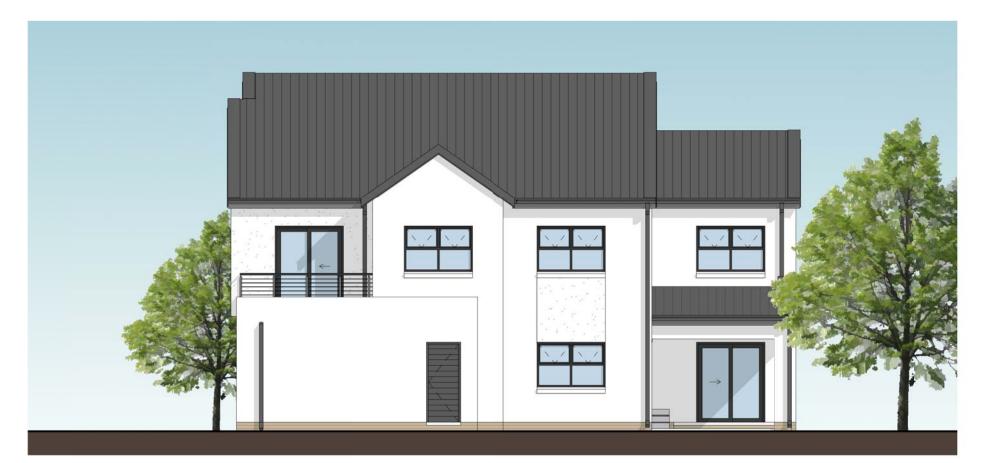

## FRONT ELEVATION SCALE 1 : 100 ON A3 PAGE

## GARDEN ELEVATION SCALE 1 : 100 ON A3 PAGE

|                               |                                               | GROUND STOREY | 82.30 m <sup>2</sup>  |
|-------------------------------|-----------------------------------------------|---------------|-----------------------|
| UNIT TYPE <b>E</b>            | UNIT NO:<br>UNIT 5<br>TYPE E TYPE E<br>TYPE E | GARAGE        | $40.53 \text{ m}^2$   |
|                               |                                               | COV. PATIO    | $14.72 \text{ m}^2$   |
|                               |                                               | COV. ENT      | $2.51 \text{ m}^2$    |
|                               |                                               | FIRST STOREY  | 117.60 m <sup>2</sup> |
|                               |                                               | UNIT TYPE E   | 257.66 m <sup>2</sup> |
|                               |                                               | OPEN BALCONY  | $5.63 \mathrm{m}^2$   |
| 0501-102 M 365 A (2022-08-12) |                                               | TOTAL AREA    | 263.29 m <sup>2</sup> |