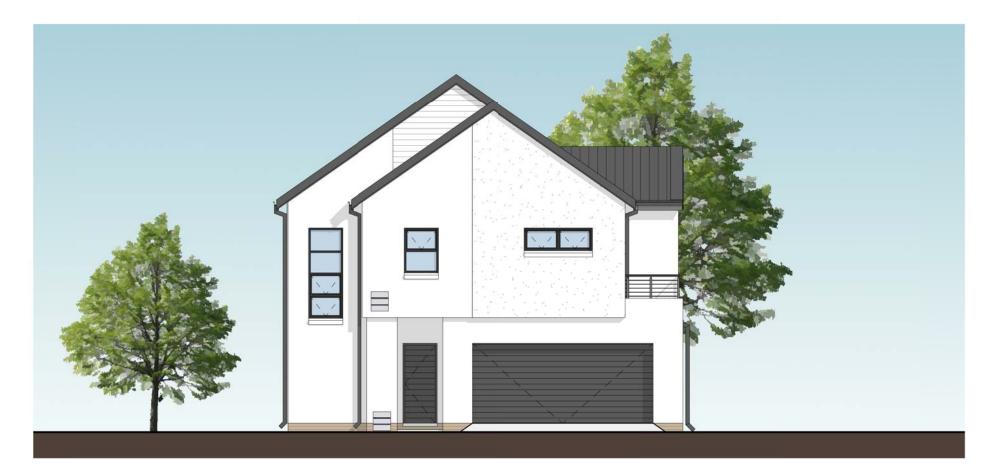

## FRONT ELEVATION SCALE 1 : 100 ON A3 PAGE

## GARDEN ELEVATION SCALE 1 : 100 ON A3 PAGE

|                               |                                               | GROUND STOREY | 82.30 m <sup>2</sup>  |
|-------------------------------|-----------------------------------------------|---------------|-----------------------|
| UNIT TYPE <b>E</b>            | UNIT NO:<br>UNIT 5<br>TYPE E TYPE E<br>TYPE E | GARAGE        | $40.53 \text{ m}^2$   |
|                               |                                               | COV. PATIO    | $14.72 \text{ m}^2$   |
|                               |                                               | COV. ENT      | $2.51 \text{ m}^2$    |
|                               |                                               | FIRST STOREY  | 117.60 m <sup>2</sup> |
|                               |                                               | UNIT TYPE E   | 257.66 m <sup>2</sup> |
|                               |                                               | OPEN BALCONY  | $5.63 \mathrm{m}^2$   |
| 0501-102 M 365 A (2022-08-12) |                                               | TOTAL AREA    | 263.29 m <sup>2</sup> |