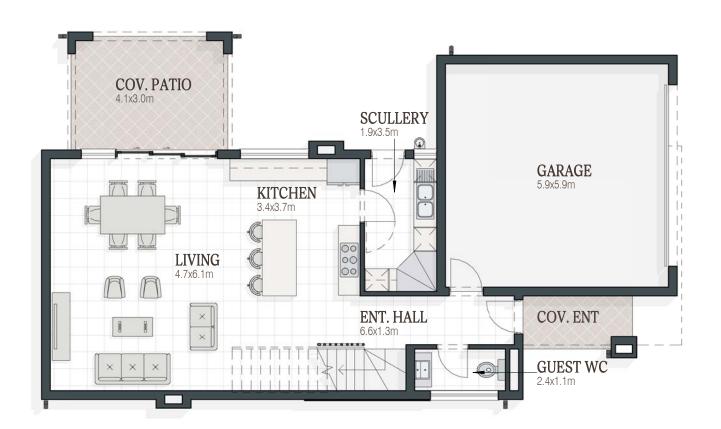

## **GROUND STOREY PLAN**

SCALE 1 : 100 ON A3 PAGE NORTH ORIENTATION AS PER SITE PLAN

| 0501-102  M 360  A (2022-08-12) | UNIT TYPE D<br>0501-102 M 360 A (2022-08-12) | UNIT NO:<br>UNIT<br>4<br>TYPE D<br>UNIT<br>7<br>TYPE D | GROUND STOREY<br>GARAGE<br>COV. PATIO<br>COV. ENT.<br>FIRST STOREY<br>TOTAL AREA | 76.54 m <sup>2</sup><br>39.76 m <sup>2</sup><br>13.61 m <sup>2</sup><br>4.95 m <sup>2</sup><br>115.48 m <sup>2</sup><br>250.34 m <sup>2</sup> |
|---------------------------------|----------------------------------------------|--------------------------------------------------------|----------------------------------------------------------------------------------|-----------------------------------------------------------------------------------------------------------------------------------------------|
|---------------------------------|----------------------------------------------|--------------------------------------------------------|----------------------------------------------------------------------------------|-----------------------------------------------------------------------------------------------------------------------------------------------|