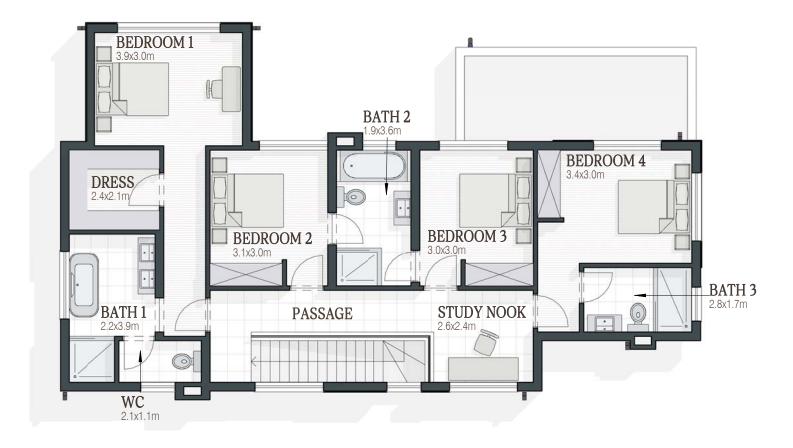

FIRST STOREY PLAN

SCALE 1 : 100 ON A3 PAGE NORTH ORIENTATION AS PER SITE PLAN

## **GROUND STOREY PLAN**

SCALE 1 : 100 ON A3 PAGE NORTH ORIENTATION AS PER SITE PLAN

| 0501-102  M 360  A (2022-08-12) | UNIT TYPE D<br>0501-102 M 360 A (2022-08-12) | UNIT NO:<br>UNIT<br>4<br>TYPE D<br>UNIT<br>7<br>TYPE D | GROUND STOREY<br>GARAGE<br>COV. PATIO<br>COV. ENT.<br>FIRST STOREY<br>TOTAL AREA | 76.54 m <sup>2</sup><br>39.76 m <sup>2</sup><br>13.61 m <sup>2</sup><br>4.95 m <sup>2</sup><br>115.48 m <sup>2</sup><br>250.34 m <sup>2</sup> |
|---------------------------------|----------------------------------------------|--------------------------------------------------------|----------------------------------------------------------------------------------|-----------------------------------------------------------------------------------------------------------------------------------------------|
|---------------------------------|----------------------------------------------|--------------------------------------------------------|----------------------------------------------------------------------------------|-----------------------------------------------------------------------------------------------------------------------------------------------|