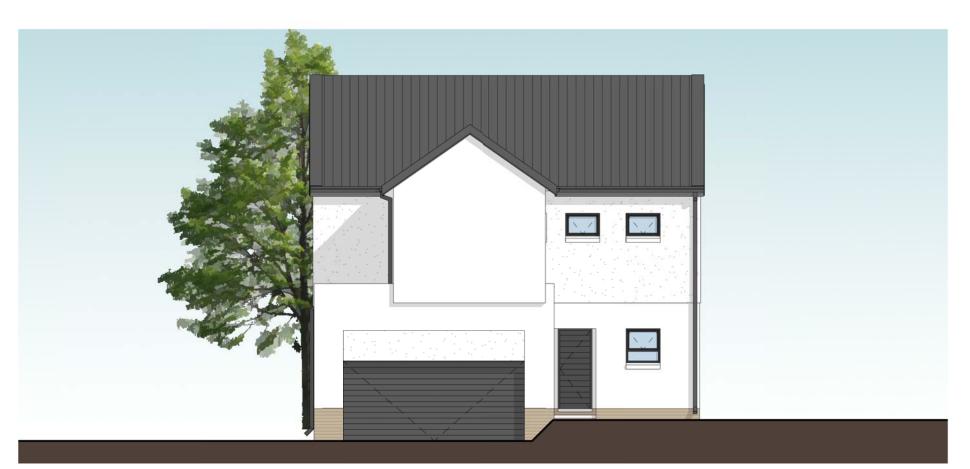

## FRONT ELEVATION SCALE 1 : 100 ON A3 PAGE



## GARDEN ELEVATION SCALE 1 : 100 ON A3 PAGE

|                               |          | GROUND STOREY | $72.23 \text{ m}^2$   |
|-------------------------------|----------|---------------|-----------------------|
|                               | UNIT NU: | GARAGE        | $44.68 \mathrm{m}^2$  |
|                               |          | COV. PATIO    | 13.61 m <sup>2</sup>  |
| UNIT TYPE                     | 3        | COV. ENT.     | 1.88 m <sup>2</sup>   |
|                               | TYPE C2  | FIRST STOREY  | 114.86 m <sup>2</sup> |
| 0501-102 M 359 A (2022-08-12) |          | TOTAL AREA    | 247.26 m <sup>2</sup> |

ALL AREAS ARE APPROXIMATE AND SUBJECT TO FINAL SURVEY. FOR SPECIFIC UNIT, PATIO & YARD AREAS PLEASE REFER TO