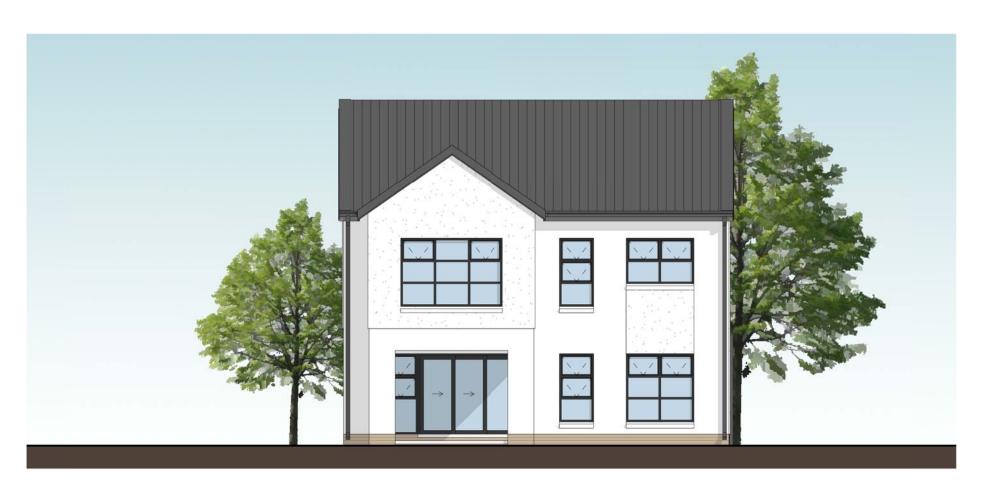

## GARDEN ELEVATION SCALE 1 : 100 ON A3 PAGE

|                               |          | GROUND STOREY | $72.23 \text{ m}^2$   |
|-------------------------------|----------|---------------|-----------------------|
|                               | UNIT NU: | GARAGE        | $44.68 \mathrm{m}^2$  |
|                               |          | COV. PATIO    | 13.61 m <sup>2</sup>  |
| UNIT TYPE                     | 3        | COV. ENT.     | 1.88 m <sup>2</sup>   |
|                               | TYPE C2  | FIRST STOREY  | 114.86 m <sup>2</sup> |
| 0501-102 M 359 A (2022-08-12) |          | TOTAL AREA    | 247.26 m <sup>2</sup> |