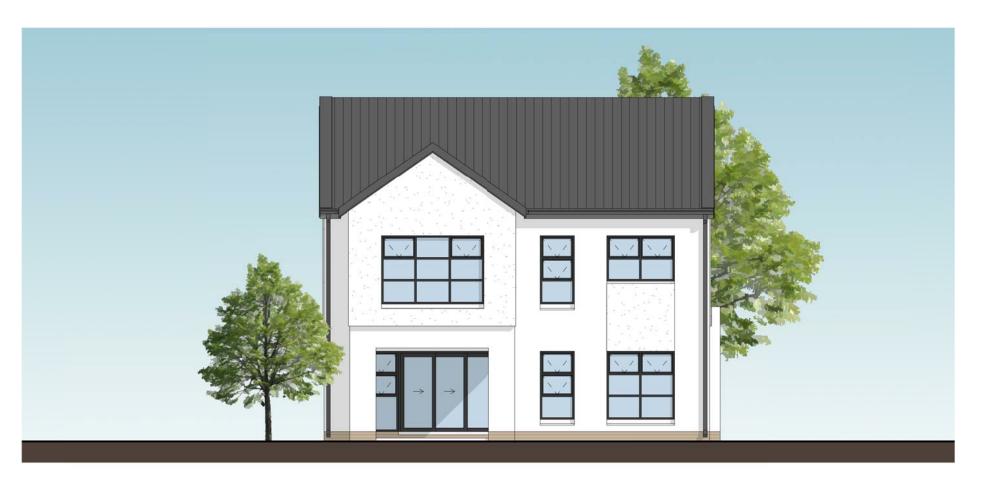

## GARDEN ELEVATION

SCALE 1: 100 ON A3 PAGE

| LINIT TYPE C1                 | UNIT TYPE C1 UNIT NO: | GROUND STOREY<br>GARAGE<br>COV. PATIO<br>COV. ENT. | 78.64 m <sup>2</sup><br>39.68 m <sup>2</sup><br>13.11 m <sup>2</sup><br>2.15 m <sup>2</sup> |
|-------------------------------|-----------------------|----------------------------------------------------|---------------------------------------------------------------------------------------------|
|                               |                       | FIRST STOREY                                       | 120.17 m <sup>2</sup>                                                                       |
| 0501-102 M 357 A (2022-08-12) |                       | TOTAL AREA                                         | $253.75 \text{ m}^2$                                                                        |