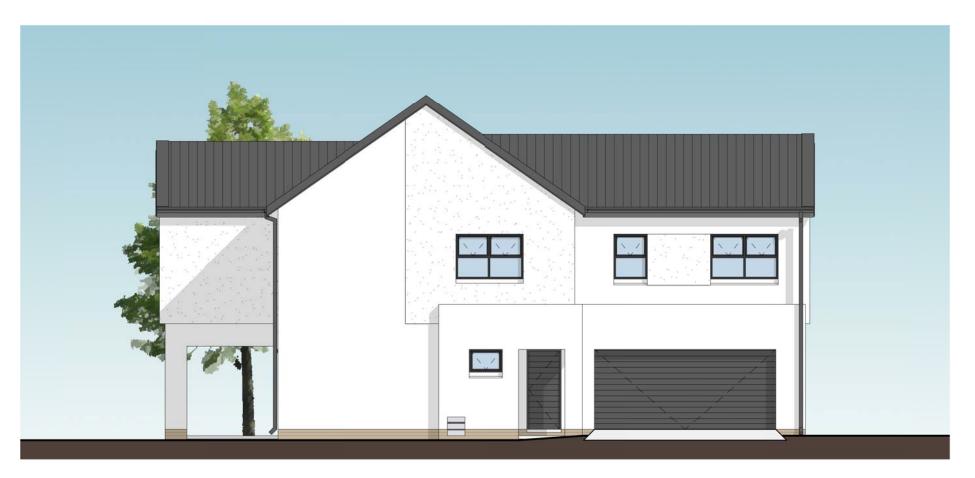

FRONT ELEVATION SCALE 1 : 100 ON A3 PAGE

## GARDEN ELEVATION

SCALE 1: 100 ON A3 PAGE

| LINIT TYPE C1                 | UNIT TYPE C1 UNIT NO: | GROUND STOREY<br>GARAGE<br>COV. PATIO<br>COV. ENT. | 78.64 m <sup>2</sup><br>39.68 m <sup>2</sup><br>13.11 m <sup>2</sup><br>2.15 m <sup>2</sup> |
|-------------------------------|-----------------------|----------------------------------------------------|---------------------------------------------------------------------------------------------|
|                               |                       | FIRST STOREY                                       | 120.17 m <sup>2</sup>                                                                       |
| 0501-102 M 357 A (2022-08-12) |                       | TOTAL AREA                                         | $253.75 \text{ m}^2$                                                                        |