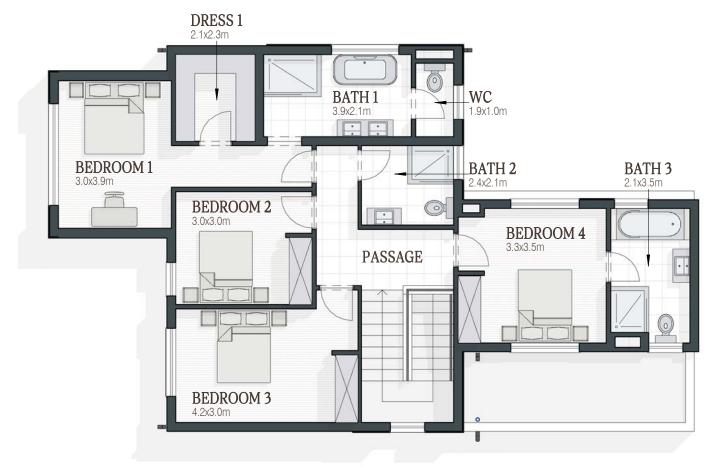

## FIRST STOREY PLAN

SCALE 1 : 100 ON A3 PAGE NORTH ORIENTATION AS PER SITE PLAN

## **GROUND STOREY PLAN**

SCALE 1 : 100 ON A3 PAGE NORTH ORIENTATION AS PER SITE PLAN

| 0                             | UNIT NO: | GROUND STOREY<br>GARAGE | 77.19 m <sup>2</sup><br>39.72 m <sup>2</sup> |
|-------------------------------|----------|-------------------------|----------------------------------------------|
|                               |          | COV. PATIO<br>COV. ENT. | 13.61 m <sup>2</sup><br>1.88 m <sup>2</sup>  |
|                               | TYPE C   | FIRST STOREY            | 1.88  m<br>114.86 m <sup>2</sup>             |
| 0501-102 M 354 A (2022-08-12) |          | TOTAL AREA              | 247.26 m <sup>2</sup>                        |