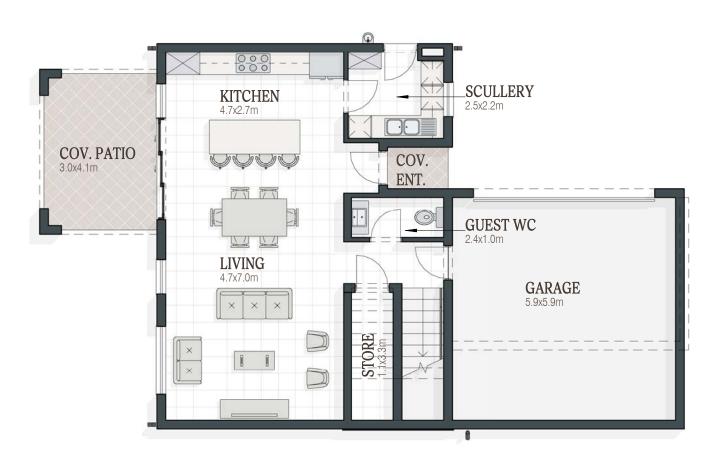

## **GROUND STOREY PLAN**

SCALE 1 : 100 ON A3 PAGE NORTH ORIENTATION AS PER SITE PLAN

| 0                             | UNIT NO: | GROUND STOREY<br>GARAGE | 77.19 m <sup>2</sup><br>39.72 m <sup>2</sup> |
|-------------------------------|----------|-------------------------|----------------------------------------------|
|                               |          | COV. PATIO<br>COV. ENT. | 13.61 m <sup>2</sup><br>1.88 m <sup>2</sup>  |
|                               | TYPE C   | FIRST STOREY            | 1.88  m<br>114.86 m <sup>2</sup>             |
| 0501-102 M 354 A (2022-08-12) |          | TOTAL AREA              | 247.26 m <sup>2</sup>                        |