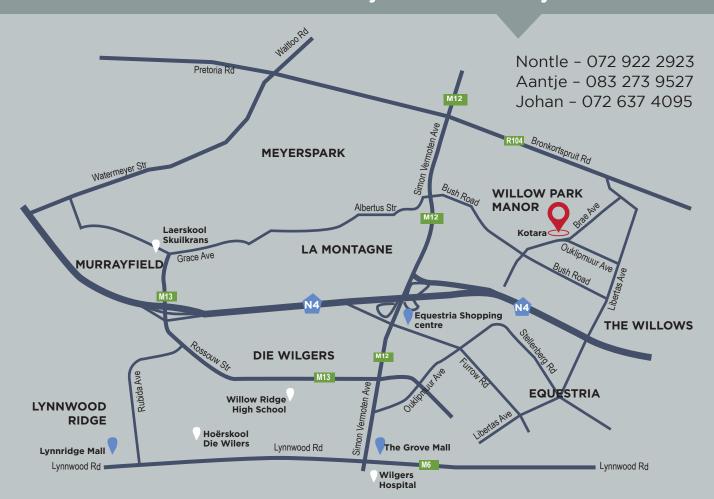

### Welcome Home! 10 Ouklipmuur Avenue, Willow Park Manor Ext 52, Pretoria

On show Saturday/Sunday/Wednesday 12pm - 5pm

#### Contact our friendly sales team today: