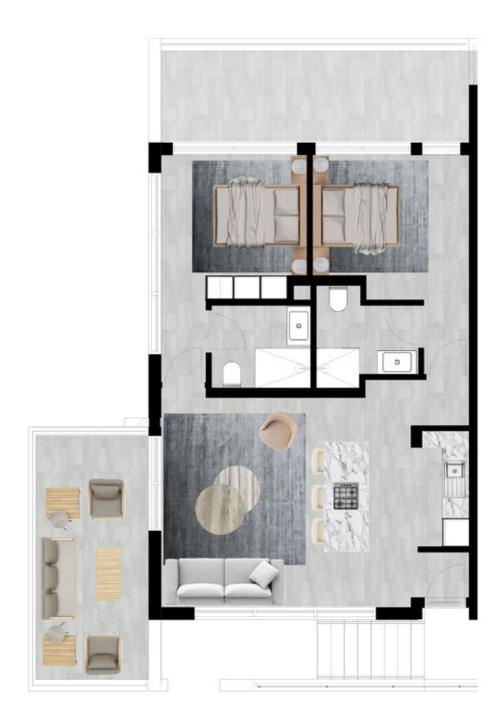

## THE CLIFFORD UNIT 5

LEVEL 23 UNIT 81m<sup>2</sup> PATIO 6m<sup>2</sup>

THE CLIFFORD UNIT 6 LEVEL 3 UNIT 73m<sup>2</sup> PATIO 6m<sup>2</sup>