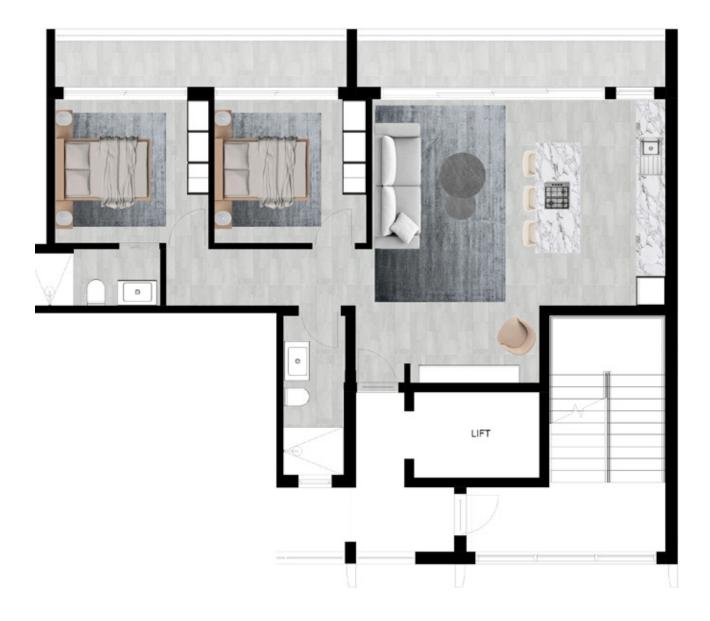

#### THE CLIFFORD UNIT 4 LEVEL 3 UNIT 73m<sup>2</sup> PATIO 6m<sup>2</sup>

## THE CLIFFORD UNIT 5

LEVEL 23 UNIT 81m<sup>2</sup> PATIO 6m<sup>2</sup>

THE CLIFFORD UNIT 6 LEVEL 3 UNIT 73m<sup>2</sup> PATIO 6m<sup>2</sup>

#### THE CLIFFORD UNIT 7 LEVEL 3 UNIT 81m<sup>2</sup> PATIO 6m<sup>2</sup>