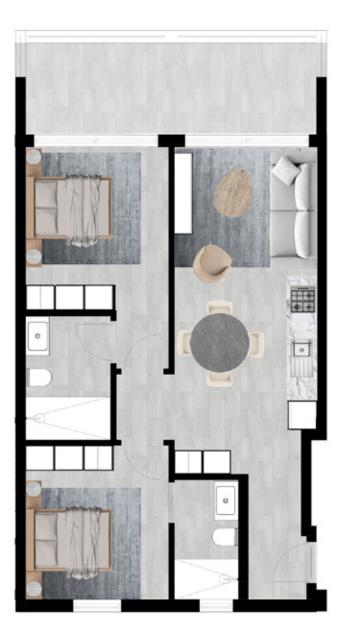

# THE CLIFFORD UNIT 3 LEVEL 2

UNIT 67m<sup>2</sup> PATIO 15m<sup>2</sup>

#### THE CLIFFORD UNIT 4 LEVEL 3 UNIT 73m<sup>2</sup> PATIO 6m<sup>2</sup>