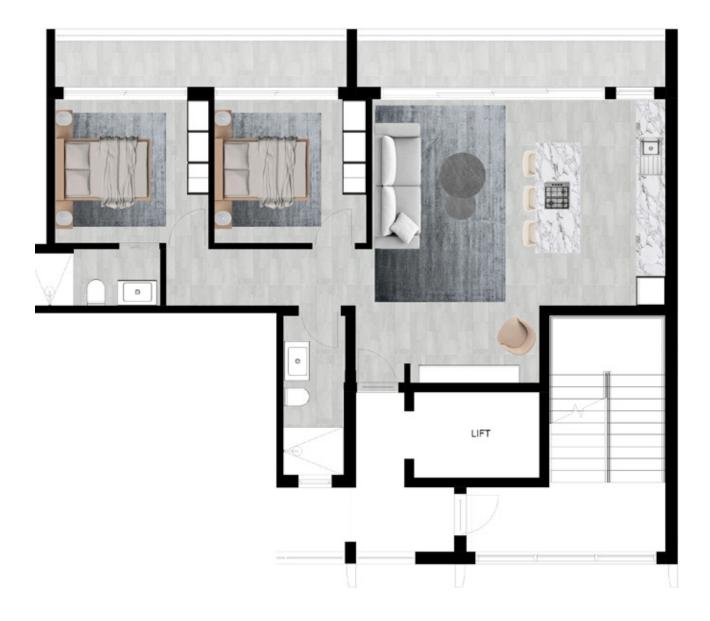

Suburbs, Western Seaboard and surrounding areas.

> DOGON GROUP PROPERTIES (PTY) LTD REGISTRATION NO: 2002/020365/07 REGISTERED WITH THE PPRA - FFC No. F110941 ALEXA HORNE (MANAGING DIRECTOR)

P O BOX 605 SEA POINT 8060 THE KINGS, 101 REGENT ROAD SEA POINT, SOUTH AFRICA TEL +27 21 433 2580 FAX +27 21 433 2781

#### SALES AGENT



JAMES CURTIS 082 485 2702 james@dogongroup.com Registered with the PPRA - Full Status Agent - FFC No. 0485176

#### HEAD OFFICE 021 433 2580

## d o g <mark>o n g r o u p . c o m</mark>

A visionary company with decades of experience



# THE CLIFFORD UNIT 1 LEVEL 2

UNIT 38m<sup>2</sup> PATIO 15m<sup>2</sup>





THE CLIFFORD UNIT 2 LEVEL 2 UNIT 63m<sup>2</sup> PATIO 14m<sup>2</sup>





# THE CLIFFORD UNIT 3 LEVEL 2

UNIT 67m<sup>2</sup> PATIO 15m<sup>2</sup>





#### THE CLIFFORD UNIT 4 LEVEL 3 UNIT 73m<sup>2</sup> PATIO 6m<sup>2</sup>





## THE CLIFFORD UNIT 5

LEVEL 23 UNIT 81m<sup>2</sup> PATIO 6m<sup>2</sup>





THE CLIFFORD UNIT 6 LEVEL 3 UNIT 73m<sup>2</sup> PATIO 6m<sup>2</sup>





#### THE CLIFFORD UNIT 7 LEVEL 3 UNIT 81m<sup>2</sup> PATIO 6m<sup>2</sup>