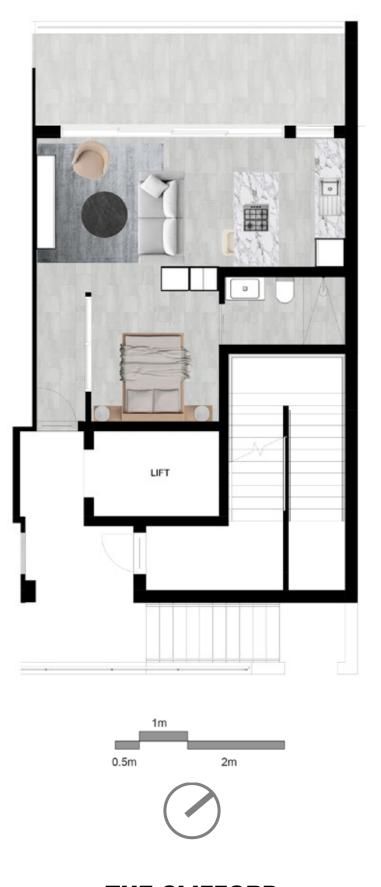

# THE CLIFFORD UNIT 1 LEVEL 2

UNIT 38m<sup>2</sup> PATIO 15m<sup>2</sup>

THE CLIFFORD UNIT 2 LEVEL 2 UNIT 63m<sup>2</sup> PATIO 14m<sup>2</sup>