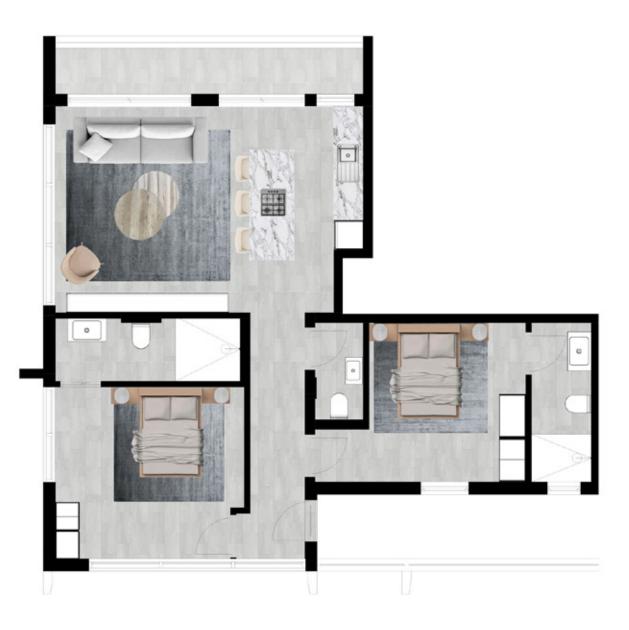

) LTD REGISTRATION NO: 2002/020365/07 REGISTERED WITH THE PPRA - FFC No. F110941 ALEXA HORNE (MANAGING DIRECTOR)

P O BOX 605 SEA POINT 8060 THE KINGS, 101 REGENT ROAD SEA POINT, SOUTH AFRICA TEL +27 21 433 2580 FAX +27 21 433 2781

#### SALES AGENT



JAMES CURTIS 082 485 2702 james@dogongroup.com Registered with the PPRA - Full Status Agent - FFC No. 0485176

#### HEAD OFFICE 021 433 2580

## d o g <mark>o n g r o u p . c o m</mark>

A visionary company with decades of experience



# THE CLIFFORD UNIT 1 LEVEL 2

UNIT 38m<sup>2</sup> PATIO 15m<sup>2</sup>





THE CLIFFORD UNIT 2 LEVEL 2 UNIT 63m<sup>2</sup> PATIO 14m<sup>2</sup>





# THE CLIFFORD UNIT 3 LEVEL 2

UNIT 67m<sup>2</sup> PATIO 15m<sup>2</sup>





#### THE CLIFFORD UNIT 4 LEVEL 3 UNIT 73m<sup>2</sup> PATIO 6m<sup>2</sup>





## THE CLIFFORD UNIT 5

LEVEL 23 UNIT 81m<sup>2</sup> PATIO 6m<sup>2</sup>





THE CLIFFORD UNIT 6 LEVEL 3 UNIT 73m<sup>2</sup> PATIO 6m<sup>2</sup>





#### THE CLIFFORD UNIT 7 LEVEL 3 UNIT 81m<sup>2</sup> PATIO 6m<sup>2</sup>