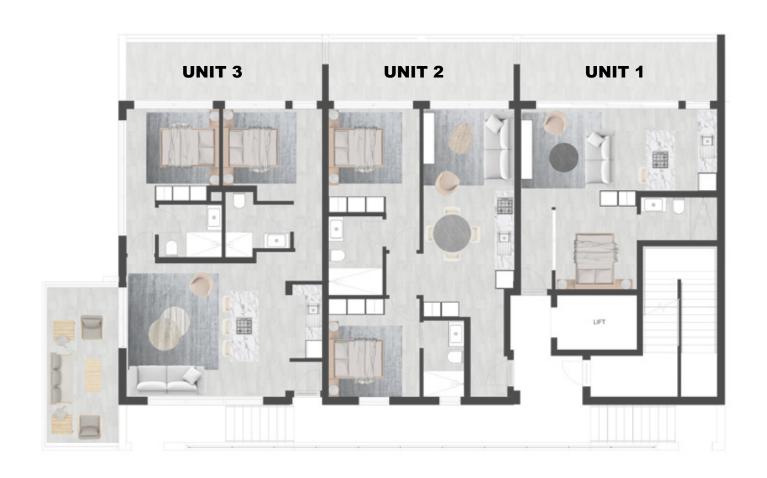

ed. The powerful proprietary Dogon Group database combined with its eyecatching and prominent advertising, both in print and digital media, together with our visible network of sales offices support our strong performance on the Western Cape's Atlantic Seaboard, Southern Suburbs, Western Seaboard and surrounding areas.

DOGON GROUP PROPERTIES (PTY) LTD REGISTRATION NO: 2002/020365/07 REGISTERED WITH THE PPRA - FFC No. F110941 ALEXA HORNE (MANAGING DIRECTOR) P O BOX 605 SEA POINT 8060 THE KINGS, 101 REGENT ROAD SEA POINT, SOUTH AFRICA TEL+27 21 433 2580 FAX+27 21 433 2781

## SALES AGENT



JAMES CURTIS
082 485 2702
james@dogongroup.com
Registered with the PPRA - Full Status Agent - FFC No. 0485176

HEAD OFFICE 021 433 2580

dogongroup.com















GROUND FLOOR PARKING scale 1 = 100





## THE CLIFFORD

LEVEL 2