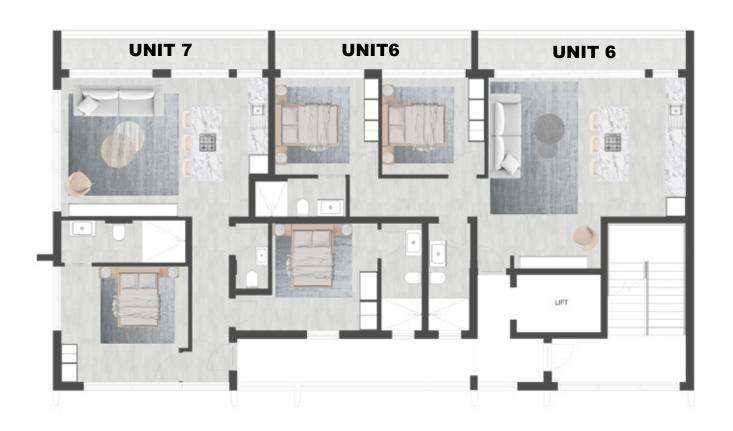

Group database combined with its eyecatching and prominent advertising, both in print and digital media, together with our visible network of sales offices support our strong performance on the Western Cape's Atlantic Seaboard, Southern Suburbs, Western Seaboard and surrounding areas.

DOGON GROUP PROPERTIES (PTY) LTD REGISTRATION NO: 2002/020365/07 REGISTERED WITH THE PPRA - FFC No. F110941 ALEXA HORNE (MANAGING DIRECTOR) P O BOX 605 SEA POINT 8060 THE KINGS, 101 REGENT ROAD SEA POINT, SOUTH AFRICA TEL+27 21 433 2580 FAX+27 21 433 2781

## SALES AGENT



JAMES CURTIS
082 485 2702
james@dogongroup.com
Registered with the PPRA - Full Status Agent - FFC No. 0485176

HEAD OFFICE 021 433 2580

dogongroup.com















GROUND FLOOR PARKING scale 1 = 100





## THE CLIFFORD

LEVEL 2