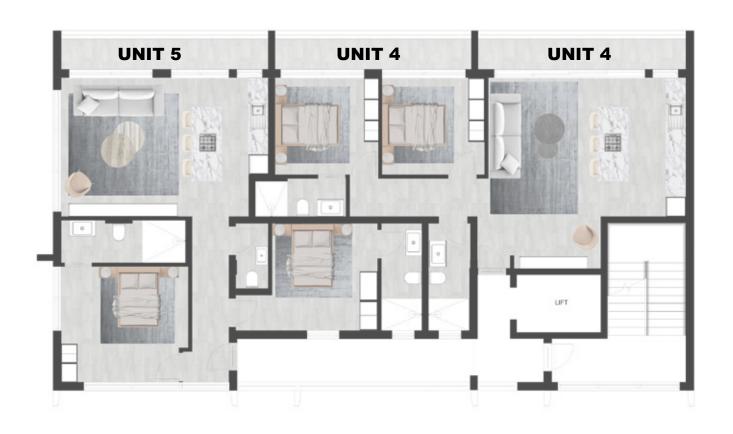

ogon Group database combined with its eyecatching and prominent advertising, both in print and digital media, together with our visible network of sales offices support our strong performance on the Western Cape's Atlantic Seaboard, Southern Suburbs, Western Seaboard and surrounding areas.

DOGON GROUP PROPERTIES (PTY) LTD REGISTRATION NO: 2002/020365/07 REGISTERED WITH THE PPRA - FFC No. F110941 ALEXA HORNE (MANAGING DIRECTOR) P O BOX 605 SEA POINT 8060 THE KINGS, 101 REGENT ROAD SEA POINT, SOUTH AFRICA TEL+27 21 433 2580 FAX+27 21 433 2781

## SALES AGENT



JAMES CURTIS
082 485 2702
james@dogongroup.com
Registered with the PPRA - Full Status Agent - FFC No. 0485176

HEAD OFFICE 021 433 2580

dogongroup.com















GROUND FLOOR PARKING scale 1 = 100





## THE CLIFFORD

LEVEL 2