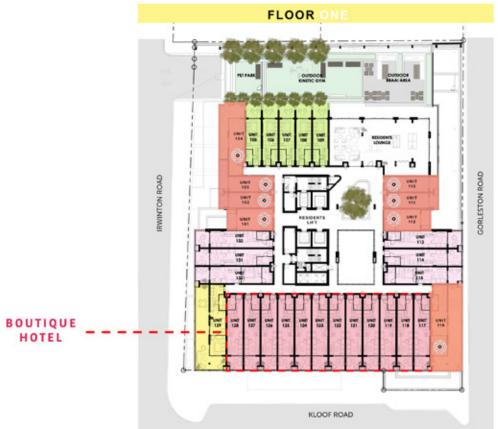

#### HEAD OFFICE 021 433 2580

d o g o n g r o u p . c o m A visionary company with decades of experience

BOUTIQUE

HOTEL

| INTERNAL | AREA | 398'             | 1  | EXTERNAL | AREA | 8#2   | TOTAL | AREA | 47m²             |  |
|----------|------|------------------|----|----------|------|-------|-------|------|------------------|--|
| INTERNAL | AREA | 35#2             | 1  | EXTERNAL | AREA | 8#1   | TOTAL | AREA | 43m <sup>2</sup> |  |
| INTERNAL | AREA | 384              | 1  | EXTERNAL | AREA | 17m*  | TOTAL | AREA | 55# <sup>1</sup> |  |
| INTERNAL | AREA | 384              | i  | EXTERNAL | AREA | 941.1 | TOTAL | AREA | 47#*             |  |
| INTERNAL | AREA | 384              | 1  | EXTERNAL | AREA | 981   | TOTAL | AREA | 4781             |  |
| INTERNAL | AREA | 27m <sup>2</sup> | i  | EXTERNAL | AREA | 6='   | TOTAL | AREA | 33m2             |  |
| INTERNAL | AREA | 24m              | i  | EXTERNAL | AREA | 5='   | TOTAL | AREA | 294'             |  |
| INTERNAL | AREA | 24m2             | 1  | EXTERNAL | AREA | 982   | TOTAL | AREA | 334'             |  |
| INTERNAL | AREA | 314              | Ĭ. | EXTERNAL | AREA | 20e'  | TOTAL | AREA | 51#*             |  |
| INTERNAL | AREA | 2682             | i  | EXTERNAL | AREA | 5#'   | TOTAL | AREA | 31e'             |  |
|          |      |                  |    |          |      |       |       |      |                  |  |