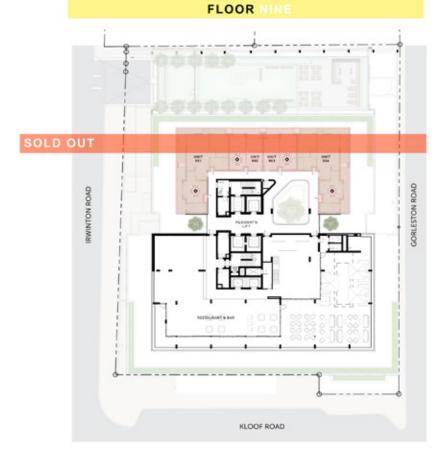

INDICATION OF ALL SOLD UNITS

FLOOR FIVE

TYPE 3A | 1 BED INTERNAL AREA 38m' | EXTERNAL AREA 17m' | TOTAL AREA 55m' TYPE 38 | STUDIO INTERNAL AREA 38m<sup>2</sup> | EKTERNAL AREA 9m<sup>2</sup> | TOTAL AREA 47m<sup>2</sup> TYPE IC | STUDIO INTERNAL AREA 380' | EXTERNAL AREA 90' | TOTAL AREA 470' TYPE 4 | STUDIO INTERNAL AREA 27m<sup>2</sup> | EXTERNAL AREA 6m<sup>2</sup> | TOTAL AREA 33m<sup>2</sup> TYPE 7 | STUDIO INTERNAL AREA 26m<sup>2</sup> | EXTERNAL AREA 5m<sup>2</sup> | TOTAL AREA 31m<sup>2</sup> TYPE 8 | 1 BED INTERNAL AREA 49m<sup>2</sup> | EXTERNAL AREA 10m<sup>2</sup> | TOTAL AREA 58m<sup>2</sup> TYPE 14 | 2 BED INTERNAL AREA 63m' | EXTERNAL AREA 28m' | TOTAL AREA 92m' TYPE 19 | 2 BED INTERNAL AREA 76m' | EXTERNAL AREA 57m' | TOTAL AREA 133m' TYPE 20 | 2 BED INTERNAL AREA 70m<sup>2</sup> | EXTERNAL AREA 16m<sup>2</sup> | TOTAL AREA 86m<sup>2</sup> TYPE 22 | 2 BED INTERNAL AREA 79m<sup>2</sup> | EXTERNAL AREA 14m<sup>2</sup> | TOTAL AREA 93m<sup>2</sup>