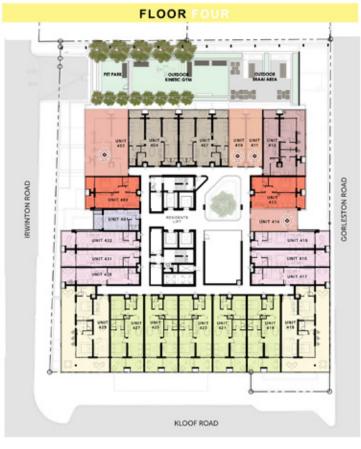

| DID | INTERNAL | AREA | 26m <sup>1</sup>  | EXTERNAL | AREA | 5m²                | TOTAL | AREA | 31#'              |
|-----|----------|------|-------------------|----------|------|--------------------|-------|------|-------------------|
| 60  | INTERNAL | AREA | 49m <sup>1</sup>  | EXTERNAL | AREA | 10='               | TOTAL | AREA | 59m²              |
| ED  | INTERNAL | AREA | 43#2              | EXTERNAL | AREA | 15m <sup>2</sup>   | TOTAL | AREA | 58e'              |
| 60  | INTERNAL | AREA | 93#1              | EXTERNAL | AREA | 55m <sup>2</sup>   | TOTAL | AREA | 148m <sup>1</sup> |
| 60  | INTERNAL | AREA | 38**              | EXTERNAL | AREA | 1.148              | TOTAL | AREA | 46**              |
| ED  | INTERNAL | AREA | 4882              | EXTERNAL | AREA | 16m <sup>2</sup>   | TOTAL | AREA | 64#*              |
| ED  | INTERNAL | AREA | 81m'              | EXTERNAL | AREA | 31#1               | TOTAL | AREA | 113#*             |
| ED  | INTERNAL | AREA | 63#'              | EXTERNAL | AREA | 28*1               | TOTAL | AREA | 92*               |
| ED  | INTERNAL | AREA | 154n'             | EXTERNAL | AREA | 53m <sup>2</sup> ] | TOTAL | AREA | 207#              |
| ED  | INTERNAL | AREA | 136n°             | EXTERNAL | AREA | 71#*               | TOTAL | AREA | 287=1             |
| E0  | INTERNAL | AREA | 135e'             | EXTERNAL | AREA | 78#1               | TOTAL | AREA | 20681             |
| ED  | INTERNAL | AREA | 111e <sup>2</sup> | EXTERNAL | AREA | 57# <sup>1</sup>   | TOTAL | AREA | 168#1             |
| ED  | INTERNAL | AREA | 78n'              | EXTERNAL | AREA | 16e <sup>2</sup>   | TOTAL | AREA | 86a <sup>2</sup>  |
| ED  | INTERNAL | AREA | 104**             | EXTERNAL | AREA | 24m²               | TOTAL | AREA | 129#*             |
| ED  | INTERNAL | AREA | 79m²              | EXTERNAL | AREA | 14e <sup>2</sup>   | TOTAL | AREA | 93*               |
|     |          |      |                   |          |      |                    |       |      |                   |
|     |          |      |                   |          |      |                    |       |      |                   |

INTERNAL AREA 43m<sup>2</sup> | EXTERNAL AREA 15m<sup>2</sup> | TOTAL AREA 53m<sup>2</sup> INTERNAL AREA 38m<sup>2</sup> | EXTERNAL AREA 8m<sup>2</sup> | TOTAL AREA 46m<sup>2</sup> INTERNAL AREA 45m<sup>2</sup> | EXTERNAL AREA 36m<sup>2</sup> | TOTAL AREA 48m<sup>2</sup> INTERNAL AREA 83m<sup>2</sup> | EXTERNAL AREA 31m<sup>2</sup> | TOTAL AREA 132m<sup>2</sup> INTERNAL AREA 154m<sup>2</sup> | EXTERNAL AREA 53m<sup>2</sup> | TOTAL AREA 207m<sup>2</sup> INTERNAL AREA 136m<sup>2</sup> | EXTERNAL AREA 53m<sup>2</sup> | TOTAL AREA 207m<sup>2</sup>