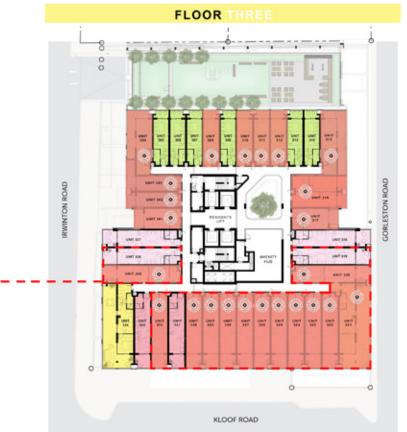

INDICATION OF ALL SOLD UNITS

FLOOR FIVE

TYPE 3A | 1 BED INTERNAL AREA 38m' | EXTERNAL AREA 17m' | TOTAL AREA 55m' TYPE 38 | STUDIO INTERNAL AREA 38m<sup>2</sup> | EKTERNAL AREA 9m<sup>2</sup> | TOTAL AREA 47m<sup>2</sup> TYPE IC | STUDIO INTERNAL AREA 380' | EXTERNAL AREA 90' | TOTAL AREA 470' TYPE 4 | STUDIO INTERNAL AREA 27m<sup>2</sup> | EXTERNAL AREA 6m<sup>2</sup> | TOTAL AREA 33m<sup>2</sup> TYPE 7 | STUDIO INTERNAL AREA 26m<sup>2</sup> | EXTERNAL AREA 5m<sup>2</sup> | TOTAL AREA 31m<sup>2</sup> TYPE 8 | 1 BED INTERNAL AREA 49m<sup>2</sup> | EXTERNAL AREA 10m<sup>2</sup> | TOTAL AREA 58m<sup>2</sup> TYPE 14 | 2 BED INTERNAL AREA 63m' | EXTERNAL AREA 28m' | TOTAL AREA 92m' TYPE 19 | 2 BED INTERNAL AREA 76m' | EXTERNAL AREA 57m' | TOTAL AREA 133m' TYPE 20 | 2 BED INTERNAL AREA 70m<sup>2</sup> | EXTERNAL AREA 16m<sup>2</sup> | TOTAL AREA 86m<sup>2</sup> TYPE 22 | 2 BED INTERNAL AREA 79m<sup>2</sup> | EXTERNAL AREA 14m<sup>2</sup> | TOTAL AREA 93m<sup>2</sup>

(O) INDICATION OF ALL SOLD UNITS

|                                                                                                                                                                                                                                                                                                                                                                                                                                                                                                                                                                                                                                                                                                                                                                                                                                                                                                                                                                                                                                                                                                                                                                                                                                                                                                                                                                                                                                                                                                                                                                                                                                                                                                                                                                                                                                                                                                                                                                                                                                                                                                                                | TYPE 3A   1 BED  |
|--------------------------------------------------------------------------------------------------------------------------------------------------------------------------------------------------------------------------------------------------------------------------------------------------------------------------------------------------------------------------------------------------------------------------------------------------------------------------------------------------------------------------------------------------------------------------------------------------------------------------------------------------------------------------------------------------------------------------------------------------------------------------------------------------------------------------------------------------------------------------------------------------------------------------------------------------------------------------------------------------------------------------------------------------------------------------------------------------------------------------------------------------------------------------------------------------------------------------------------------------------------------------------------------------------------------------------------------------------------------------------------------------------------------------------------------------------------------------------------------------------------------------------------------------------------------------------------------------------------------------------------------------------------------------------------------------------------------------------------------------------------------------------------------------------------------------------------------------------------------------------------------------------------------------------------------------------------------------------------------------------------------------------------------------------------------------------------------------------------------------------|------------------|
|                                                                                                                                                                                                                                                                                                                                                                                                                                                                                                                                                                                                                                                                                                                                                                                                                                                                                                                                                                                                                                                                                                                                                                                                                                                                                                                                                                                                                                                                                                                                                                                                                                                                                                                                                                                                                                                                                                                                                                                                                                                                                                                                | TYPE 38   STUDIO |
|                                                                                                                                                                                                                                                                                                                                                                                                                                                                                                                                                                                                                                                                                                                                                                                                                                                                                                                                                                                                                                                                                                                                                                                                                                                                                                                                                                                                                                                                                                                                                                                                                                                                                                                                                                                                                                                                                                                                                                                                                                                                                                                                | TYPE 3C   STUDIO |
|                                                                                                                                                                                                                                                                                                                                                                                                                                                                                                                                                                                                                                                                                                                                                                                                                                                                                                                                                                                                                                                                                                                                                                                                                                                                                                                                                                                                                                                                                                                                                                                                                                                                                                                                                                                                                                                                                                                                                                                                                                                                                                                                | TYPE 4   STUDIO  |
|                                                                                                                                                                                                                                                                                                                                                                                                                                                                                                                                                                                                                                                                                                                                                                                                                                                                                                                                                                                                                                                                                                                                                                                                                                                                                                                                                                                                                                                                                                                                                                                                                                                                                                                                                                                                                                                                                                                                                                                                                                                                                                                                | TYPE 7   STUDIO  |
| A DESCRIPTION OF TAXABLE PARTY.                                                                                                                                                                                                                                                                                                                                                                                                                                                                                                                                                                                                                                                                                                                                                                                                                                                                                                                                                                                                                                                                                                                                                                                                                                                                                                                                                                                                                                                                                                                                                                                                                                                                                                                                                                                                                                                                                                                                                                                                                                                                                                | TYPE 8   1 8ED   |
| A COLUMN TWO IS NOT                                                                                                                                                                                                                                                                                                                                                                                                                                                                                                                                                                                                                                                                                                                                                                                                                                                                                                                                                                                                                                                                                                                                                                                                                                                                                                                                                                                                                                                                                                                                                                                                                                                                                                                                                                                                                                                                                                                                                                                                                                                                                                            | TYPE 9   1 BED   |
|                                                                                                                                                                                                                                                                                                                                                                                                                                                                                                                                                                                                                                                                                                                                                                                                                                                                                                                                                                                                                                                                                                                                                                                                                                                                                                                                                                                                                                                                                                                                                                                                                                                                                                                                                                                                                                                                                                                                                                                                                                                                                                                                | TYPE 10   2 8ED  |
| And in case of the local division of the loc | TYPE 11   1 860  |
| and the local division of the local division | TYPE 12   1 BED  |
|                                                                                                                                                                                                                                                                                                                                                                                                                                                                                                                                                                                                                                                                                                                                                                                                                                                                                                                                                                                                                                                                                                                                                                                                                                                                                                                                                                                                                                                                                                                                                                                                                                                                                                                                                                                                                                                                                                                                                                                                                                                                                                                                | TYPE 13   2 8ED  |
|                                                                                                                                                                                                                                                                                                                                                                                                                                                                                                                                                                                                                                                                                                                                                                                                                                                                                                                                                                                                                                                                                                                                                                                                                                                                                                                                                                                                                                                                                                                                                                                                                                                                                                                                                                                                                                                                                                                                                                                                                                                                                                                                | TYPE 14   2 BED  |
|                                                                                                                                                                                                                                                                                                                                                                                                                                                                                                                                                                                                                                                                                                                                                                                                                                                                                                                                                                                                                                                                                                                                                                                                                                                                                                                                                                                                                                                                                                                                                                                                                                                                                                                                                                                                                                                                                                                                                                                                                                                                                                                                | TYPE 18A  3 BED  |
|                                                                                                                                                                                                                                                                                                                                                                                                                                                                                                                                                                                                                                                                                                                                                                                                                                                                                                                                                                                                                                                                                                                                                                                                                                                                                                                                                                                                                                                                                                                                                                                                                                                                                                                                                                                                                                                                                                                                                                                                                                                                                                                                | TYPE 188  3 BED  |
|                                                                                                                                                                                                                                                                                                                                                                                                                                                                                                                                                                                                                                                                                                                                                                                                                                                                                                                                                                                                                                                                                                                                                                                                                                                                                                                                                                                                                                                                                                                                                                                                                                                                                                                                                                                                                                                                                                                                                                                                                                                                                                                                | TYPE 18C 3 8ED   |
|                                                                                                                                                                                                                                                                                                                                                                                                                                                                                                                                                                                                                                                                                                                                                                                                                                                                                                                                                                                                                                                                                                                                                                                                                                                                                                                                                                                                                                                                                                                                                                                                                                                                                                                                                                                                                                                                                                                                                                                                                                                                                                                                | TYPE 19   2 8ED  |
|                                                                                                                                                                                                                                                                                                                                                                                                                                                                                                                                                                                                                                                                                                                                                                                                                                                                                                                                                                                                                                                                                                                                                                                                                                                                                                                                                                                                                                                                                                                                                                                                                                                                                                                                                                                                                                                                                                                                                                                                                                                                                                                                | TYPE 20   3 BED  |
|                                                                                                                                                                                                                                                                                                                                                                                                                                                                                                                                                                                                                                                                                                                                                                                                                                                                                                                                                                                                                                                                                                                                                                                                                                                                                                                                                                                                                                                                                                                                                                                                                                                                                                                                                                                                                                                                                                                                                                                                                                                                                                                                | TYPE 21   3 BED  |
|                                                                                                                                                                                                                                                                                                                                                                                                                                                                                                                                                                                                                                                                                                                                                                                                                                                                                                                                                                                                                                                                                                                                                                                                                                                                                                                                                                                                                                                                                                                                                                                                                                                                                                                                                                                                                                                                                                                                                                                                                                                                                                                                | TYPE 22   2 8ED  |