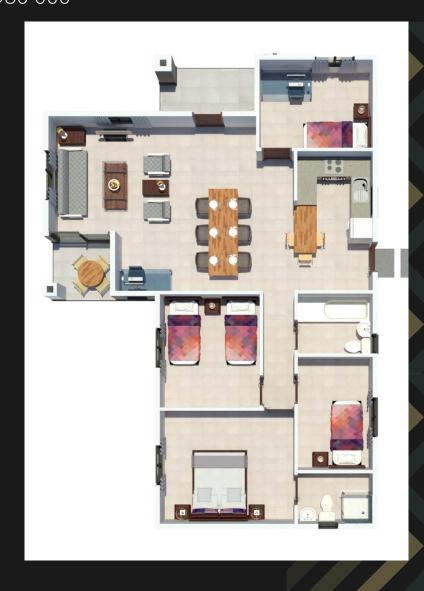

## unit types Type 6 (110m2) R980 000

#### **LEGEND**

| Bedrooms              | 4 |
|-----------------------|---|
| Bathrooms             | 2 |
| Open Plan Living Area | 1 |
| Private Garden        | 1 |

| House Area | 110m2 |
|------------|-------|
| Stand Size | 300-  |
|            | 350m2 |

Optional Extras available for tiling, built-in cupboards or fitted oven.

The ultimate in grand! Luxury and affordablility meet together. This modern & very spacious family home features open-plan living which flows into a private covered patio and garden. This home is perfect for families and buyers who wish to experience the luxury of expansive space.