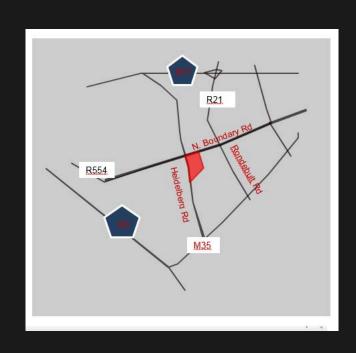

#### The Perfect Family Neighbourhood

Located in Dawn Park, Boksburg, this vibrant community has family at heart.

The conveniently-situated development, with North Boundary Road on its northern border and Heidelberg Road to the west, is being developed over a rollout of stages, with the first phase launched July 2020.

Private medical clinic

Choice finish between built-in-cupboards, tiling or built-in-oven

Convenient access to major road networks

**Exquisite homes** designed around your family

CNR North Boundary Road & Heidelberg Road

#### A Clty that is Central

Dawn City is perfectly situated on the East Rand. The development boasts of a convenient and central location with easy access to transport networks & connections.

Living in Dawn City saves you time for things that really matter. The location boasts of quick access to major surrounding towns such as Boksburg, Albterton, Germinston and Johannesburg CBD. It is also nearby Springs, Kempton Park, Brakpan, Benoni, Heidelberg.