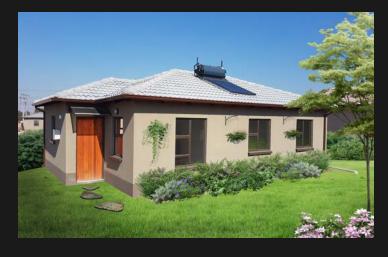

st-time buyers or as an investment.







Type 2 (63m2)

#### **LEGEND**

Bedrooms 3
Bathrooms 2
Open Plan Living Area 1
Private Garden 1

House Area 63m2 Stand Size 300-350m2

Optional Extras available for tiling, built-in cupboards or fitted oven.

A modern family home with open-plan living and spacious private garden. It is perfect for families, first-time buyers or as an investment.







Type 3 (67m2)

#### **LEGEND**

Bedrooms 3
Bathrooms 2
Open Plan Living Area 1
Private Garden 1

House Area 67m2 Stand Size 300-350m2

Optional Extras available for tiling, built-in cupboards or fitted oven.

A modern & spacious family home with open-plan living and spacious private garden. It is perfect for families and buyers who want the luxury of expansive space to accommodate larger living.







Type 4 (76m2)
R780 000

#### **LEGEND**

Bedrooms 3
Bathrooms 2
Open Plan Living Area 1
Private Garden 1

House Area 76m2 Stand Size 300-350m2

Optional Extras available for tiling, built-in cupboards or fitted oven.

A modern & spacious family home with open-plan living flowing into a private garden. This home is perfect for families and buyers who want to upgrade and experience the luxury of expansive space.







Type 5 (90m2)

#### LEGEND

Bedrooms 4
Bathrooms 2
Open Plan Living Area 1
Private Garden 1

House Area 90m2 Stand Size 300-350m2

Optional Extras available for tiling, built-in cupboards or fitted oven.

Very well laid out, this modern & very spacious family home features openplan living that flows into a private covered patio and garden. This home is perfect for families