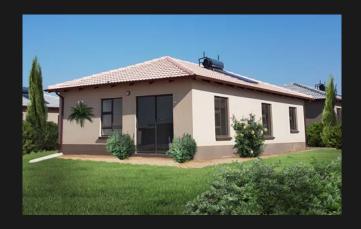

EGEND**

Bedrooms 3
Bathrooms 2
Open Plan Living Area 1
Private Garden 1

House Area 67m2 Stand Size 300-350m2

Optional Extras available for tiling, built-in cupboards or fitted oven.

A modern & spacious family home with open-plan living and spacious private garden. It is perfect for families and buyers who want the luxury of expansive space to accommodate larger living.







Type 4 (76m2)
R780 000

#### **LEGEND**

Bedrooms 3
Bathrooms 2
Open Plan Living Area 1
Private Garden 1

House Area 76m2 Stand Size 300-350m2

Optional Extras available for tiling, built-in cupboards or fitted oven.

A modern & spacious family home with open-plan living flowing into a private garden. This home is perfect for families and buyers who want to upgrade and experience the luxury of expansive space.







Type 5 (90m2)

#### LEGEND

Bedrooms 4
Bathrooms 2
Open Plan Living Area 1
Private Garden 1

House Area 90m2 Stand Size 300-350m2

Optional Extras available for tiling, built-in cupboards or fitted oven.

Very well laid out, this modern & very spacious family home features openplan living that flows into a private covered patio and garden. This home is perfect for families and buyers who want to upgrade and experience the luxury of expansive space.







## unit types Type 6 (110m2) R980 000

#### **LEGEND**

| Bedrooms              | 4 |
|-----------------------|---|
| Bathrooms             | 2 |
| Open Plan Living Area | 1 |
| Private Garden        | 1 |

| House Area | 110m2 |
|------------|-------|
| Stand Size | 300-  |
|            | 350m2 |

Optional Extras available for tiling