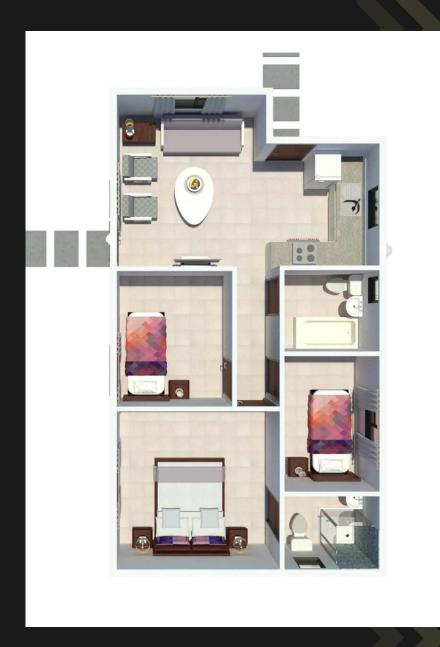

#### **LEGEND**

Bedrooms 3 Bathrooms 2 Open Plan Living Area Private Garden

House Area 58m2 Stand Size 300-350m2

Optional extras available for tiling, built-in cupboards or fitted oven.

A modern cosy family home with open-plan living and spacious private garden. It is perfect for families, first-time buyers or as an investment.

#### **LEGEND**

Bedrooms 3
Bathrooms 2
Open Plan Living Area 1
Private Garden 1

House Area 63m2 Stand Size 300-350m2

Optional Extras available for tiling, built-in cupboards or fitted oven.

A modern family home with open-plan living and spacious private garden. It is perfect for families, first-time buyers or as an investment.

#### **LEGEND**

Bedrooms 3
Bathrooms 2
Open Plan Living Area 1
Private Garden 1

House Area 67m2 Stand Size 300-350m2

Optional Extras available for tiling, built-in cupboards or fitted oven.

A modern & spacious family home with open-plan living and spacious private garden. It is perfect for families and buyers who want the luxury of expansive space to accommodate larger living.

#### **LEGEND**

Bedrooms 3
Bathrooms 2
Open Plan Living Area 1
Private Garden 1

House Area 76m2 Stand Size 300-350m2

Optional Extras available for tiling, built-in cupboards or fitted oven.

A modern & spacious family home with open-plan living flowing into a private garden. This home is perfect for families and buyers who want to upgrade and experience the luxury of expansive space.

#### LEGEND

Bedrooms 4
Bathrooms 2
Open Plan Living Area 1
Private Garden 1

House Area 90m2 Stand Size 300-350m2

Optional Extras available for tiling, built-in cupboards or fitted oven.

Very well laid out, this modern & very spacious family home features openplan living that flows into a private covered patio and garden. This home is perfect for families and buyers who want to upgrade and experience the luxury of expansive space.

#### **LEGEND**

| Bedrooms              | 4 |
|-----------------------|---|
| Bathrooms             | 2 |
| Open Plan Living Area | 1 |
| Private Garden        | 1 |

| House Area | 110m2 |
|------------|-------|
| Stand Size | 300-  |
|            | 350m2 |

Optional Extras available for tiling, built-in cupboards or fitted oven.

The ultimate in grand! Luxury and affordablility meet together. This modern & very spacious family home features open-plan living which flows into a private covered patio and garden. This home is perfect for families and buyers who wish to experience the luxury of expansive space.