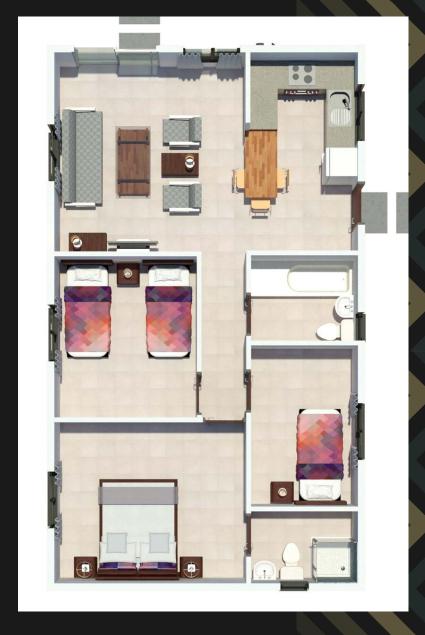

### dawn city interior views

unit types
Type 1 (58m2)
R630 000

#### LEGEND

Bedrooms 4
Bathrooms 2
Open Plan Living Area 1
Private Garden 1

House Area 90m2 Stand Size 300-350m2

Optional Extras available for tiling, built-in cupboards or fitted oven.

Very well laid out, this modern & very spacious family home features openplan living that flows into a private covered patio and garden. This home is perfect for families and buyers who want to upgrade and experience the luxury of expansive space.