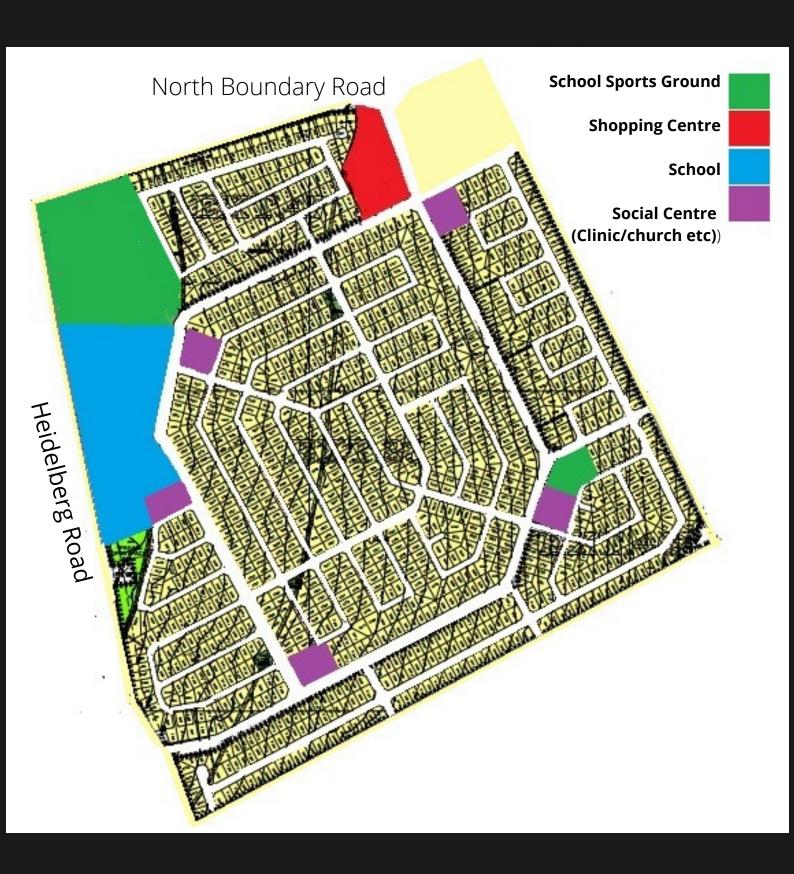

#### The Perfect Family Neighbourhood

Located in Dawn Park, Boksburg, this vibrant community has family at heart.

The conveniently-situated development, with North Boundary Road on its northern border and Heidelberg Road to the west, is being developed over a rollout of stages, with the first phase launched July 2020.

The completion of the project will consist of freestanding urban homes for sale to the open market.

This vibrant neighbourhood is made-up of close-knit families like yours, making it the perfect community to call home.

### dawn city Proposed Site Development Plan