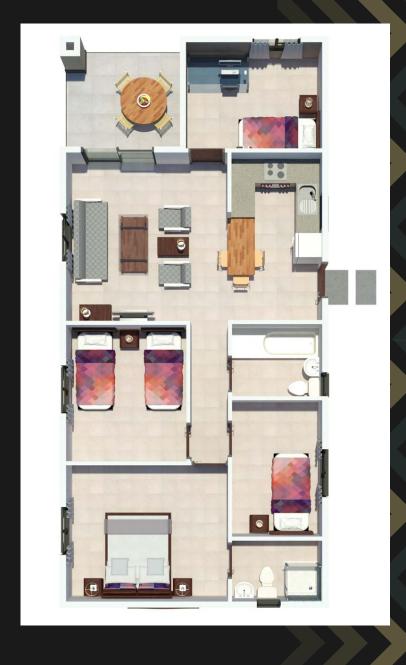

## unit types Type 6 (110m2) R980 000

#### **LEGEND**

| Bedrooms              | 4 |
|-----------------------|---|
| Bathrooms             | 2 |
| Open Plan Living Area | 1 |
| Private Garden        | 1 |

| House Area | 110m2 |
|------------|-------|
| Stand Size | 300-  |
|            | 350m2 |

Optional Extras available for tiling, built-in cupboards or fitted oven.

The ultimate in grand! Luxury and affordablility meet together. This modern & very spacious family home features open-plan living which flows into a private covered patio and garden. This home is perfect for families and buyers who wish to experience the luxury of expansive space.