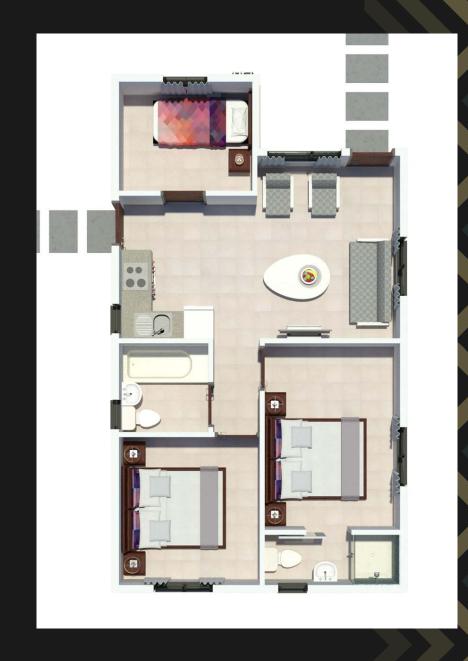

#### **LEGEND**

Bedrooms 3 Bathrooms 2 Open Plan Living Area Private Garden

House Area 58m2 Stand Size 300-350m2

Optional extras available for tiling, built-in cupboards or fitted oven.

A modern cosy family home with open-plan living and spacious private garden. It is perfect for families, first-time buyers or as an investment.

#### **LEGEND**

Bedrooms 3
Bathrooms 2
Open Plan Living Area 1
Private Garden 1

House Area 63m2 Stand Size 300-350m2

Optional Extras available for tiling, built-in cupboards or fitted oven.

A modern family home with open-plan living and spacious private garden. It is perfect for families, first-time buyers or as an investment.

#### **LEGEND**

Bedrooms 3
Bathrooms 2
Open Plan Living Area 1
Private Garden 1

House Area 67m2 Stand Size 300-350m2

Optional Extras available for tiling, built-in cupboards or fitted oven.

A modern & spacious family home with open-plan living and spacious private garden. It is perfect for families and buyers who want the luxury of expansive space to accommodate larger living.

#### **LEGEND**

Bedrooms 3
Bathrooms 2
Open Plan Living Area 1
Private Garden 1

House Area 76m2 Stand Size 300-350m2

Optional Extras available for tiling, built-in cupboards or fitted oven.

A modern & spacious family home with open-plan living flowing into a private garden. This home is perfect for families and buyers who want to upgrade and experience the luxury of expansive space.

#### LEGEND

Bedrooms 4
Bathrooms 2
Open Plan Living Area 1
Private Garden 1

House Area 90m2 Stand Size 300-350m2

Optional Extras available for tiling, built-in cupboards or fitted oven.

Very well laid out, this modern & very spacious family home features openplan living that flows into a private covered patio and garden. This home is perfect for families and buyers who want to upgrade and experience the luxury of expansive space.

#### **LEGEND**

| Bedrooms              | 4 |
|-----------------------|---|
| Bathrooms             | 2 |
| Open Plan Living Area | 1 |
| Private Garden        | 1 |

| House Area | 110m2 |
|------------|-------|
| Stand Size | 300-  |
|            | 350m2 |

Optional Extras available for tiling, built-in cupboards or fitted oven.

The ultimate in grand! Luxury and affordablility meet together. This modern & very spacious family home features open-plan living which flows into a private covered patio and garden. This home is perfect for families and buyers who wish to experience the luxury of expansive space.