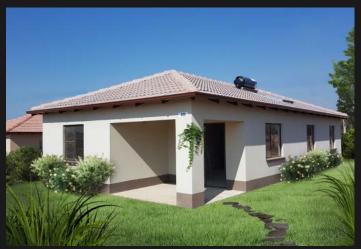

ing Area 1
Private Garden 1

House Area 76m2 Stand Size 300-350m2

Optional Extras available for tiling, built-in cupboards or fitted oven.

A modern & spacious family home with open-plan living flowing into a private garden. This home is perfect for families and buyers who want to upgrade and experience the luxury of expansive space.







Type 5 (90m2)

#### LEGEND

Bedrooms 4
Bathrooms 2
Open Plan Living Area 1
Private Garden 1

House Area 90m2 Stand Size 300-350m2

Optional Extras available for tiling, built-in cupboards or fitted oven.

Very well laid out, this modern & very spacious family home features openplan living that flows into a private covered patio and garden. This home is perfect for families and buyers who want to upgrade and experience the luxury of expansive space.







## unit types Type 6 (110m2) R980 000

#### **LEGEND**

| Bedrooms              | 4 |
|-----------------------|---|
| Bathrooms             | 2 |
| Open Plan Living Area | 1 |
| Private Garden        | 1 |

| House Area | 110m2 |
|------------|-------|
| Stand Size | 300-  |
|            | 350m2 |

Optional Extras available for tiling, built-in cupboards or fitted oven.

The ultimate in grand! Luxury and affordablility meet together. This modern & very spacious family home features open-plan living which flows into a private covered patio and garden. This home is perfect for families and buyers who wish to experience the luxury of expansive space.







### dawn city Proposed Site Development Plan



#### Contact Us

#### **Sales and Questions**

info@kironprop.co.za 011 607 8000 079