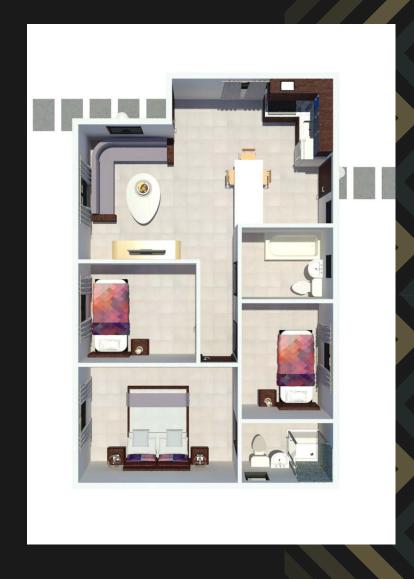

### dawn city interior views

unit types
Type 1 (58m2)
R630 000

#### **LEGEND**

Bedrooms 3 Bathrooms 2 Open Plan Living Area Private Garden

House Area 58m2 Stand Size 300-350m2

Optional extras available for tiling, built-in cupboards or fitted oven.

A modern cosy family home with open-plan living and spacious private garden. It is perfect for families, first-time buyers or as an investment.