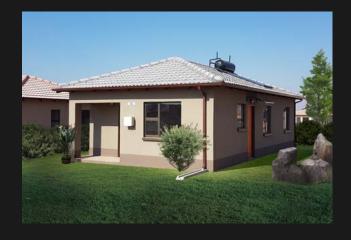

n city exterior views



### dawn city interior views



















unit types
Type 1 (58m2)
R630 000

#### **LEGEND**

Bedrooms 3 Bathrooms 2 Open Plan Living Area Private Garden

House Area 58m2 Stand Size 300-350m2

Optional extras available for tiling, built-in cupboards or fitted oven.

A modern cosy family home with open-plan living and spacious private garden. It is perfect for families, first-time buyers or as an investment.







Type 2 (63m2)

#### **LEGEND**

Bedrooms 3
Bathrooms 2
Open Plan Living Area 1
Private Garden 1

House Area 63m2 Stand Size 300-350m2

Optional Extras available for tiling, built-in cupboards or fitted oven.

A modern family home with open-plan living and spacious private garden. It is perfect for families, first-time buyers or as an investment.







Type 3 (67m2)

#### **LEGEND**

Bedrooms 3
Bathrooms 2
Open Plan Living Area 1
Private Garden 1

House Area 67m2 Stand Size 300-350m2

Optional Extras available for tiling, built-in cupboards or fitted oven.

A modern & spacious family home with open-plan living and spacious private garden. It is perfect for families and buyers who want the luxury of expansive space to accommodate larger living.







Type 4 (76m2)
R780 000

#### **LEGEND**

Bedrooms 3
Bathrooms 2
Open Plan Living Area 1
Private Garden 1

House Area 76m2 Stand Size 300-350m2

Optional Extras available for tiling, built-in cupboards or fitted oven.

A modern & spacious family home with open-plan living flowing into a private garden. This home is perfect for families and buyers who want to upgrade and experience the lux