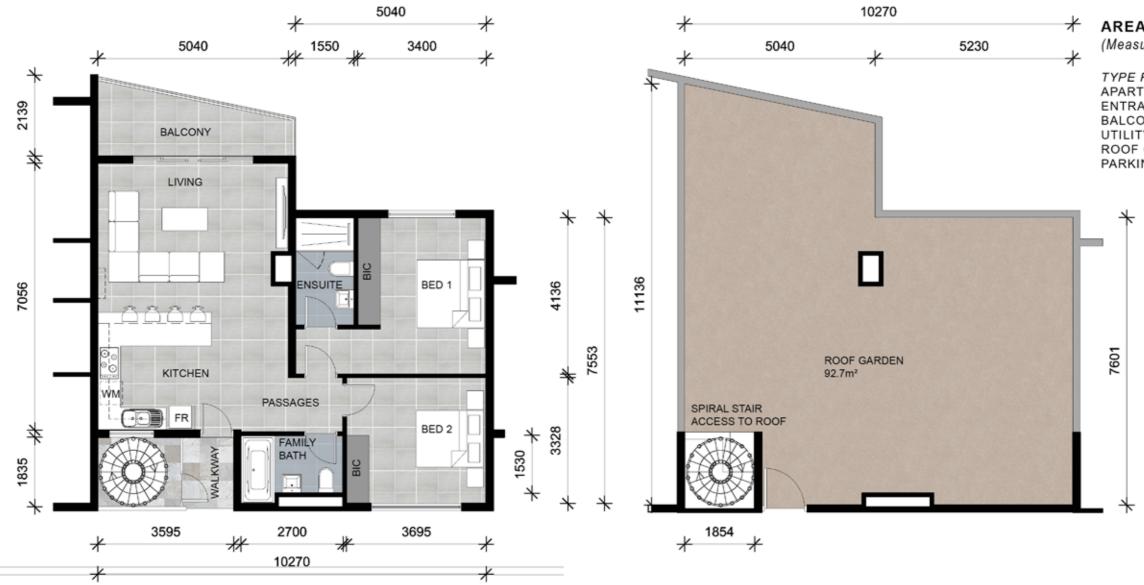

\*REFERENCE SHOULD BE MADE TO FINAL AND APPROVED SCHEDULE OF FINISHES AND SPECIFICATION.

FIRST STOREY UNIT TYPE F-9

Suite 5 | Clarendon Court | 376/378 Peter Mokaba Ridge |Berea | Durban | 4001 w: 031 207 5589 | f: 086 552 1925 | c: 072 280 2444 e: ahmed@aoarch.co.za company reg no. 2015/175154/07

### AREA SCHEDULE

| TYPE F-9         |                      |
|------------------|----------------------|
| APARTMENT        | - 81.2m <sup>2</sup> |
| ENTRANCE WALKWAY | - 2.9m²              |
| BALCONY          | - 8.8m²              |
| UTILITY YARD     | - 4.6m²              |
| ROOF GARDEN      | - 92.7m²             |
| PARKING BAY      | - 12.5m <sup>2</sup> |