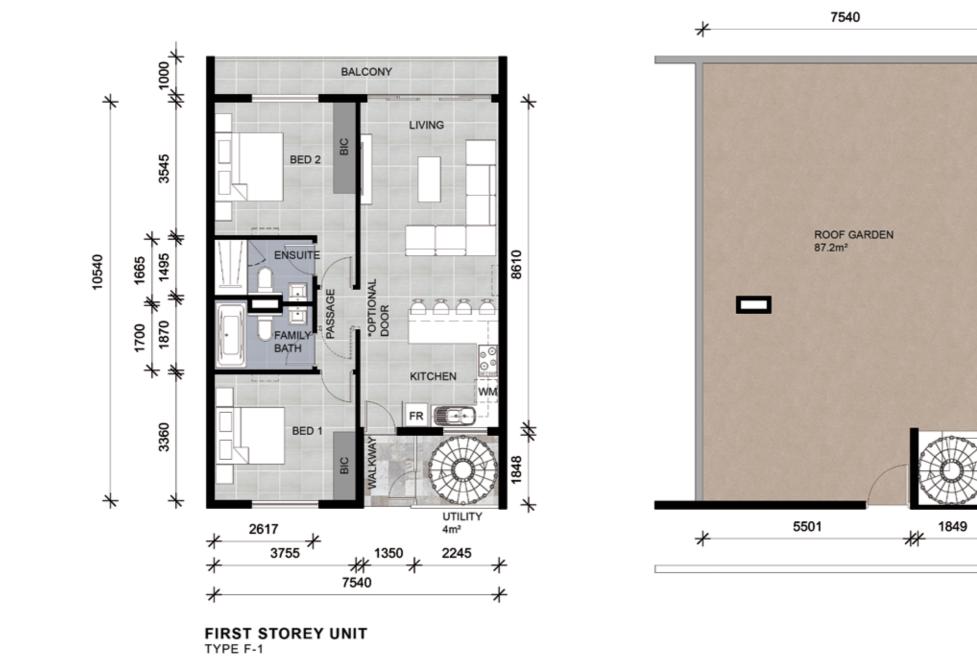

\*REFERENCE SHOULD BE MADE TO FINAL AND APPROVED SCHEDULE OF FINISHES AND SPECIFICATION.

FIRST STOREY UNIT TYPE F-2

Suite 5 | Clarendon Court | 376/378 Peter Mokaba Ridge |Berea | Durban | 4001 w: 031 207 5589 | f: 086 552 1925 | c: 072 280 2444 e: ahmed@aoarch.co.za company reg no. 2015/175154/07

(Measured from wall centre-lines)

| TYPE F-2         |                      |
|------------------|----------------------|
| APARTMENT        | - 75.6m²             |
| ENTRANCE WALKWAY | - 2.9m²              |
| BALCONY          | - 8.5m²              |
| UTILITY YARD     | - 4.6m²              |
| ROOF GARDEN      | - 87.2m <sup>2</sup> |
| PARKING BAY      | - 12.5m²             |