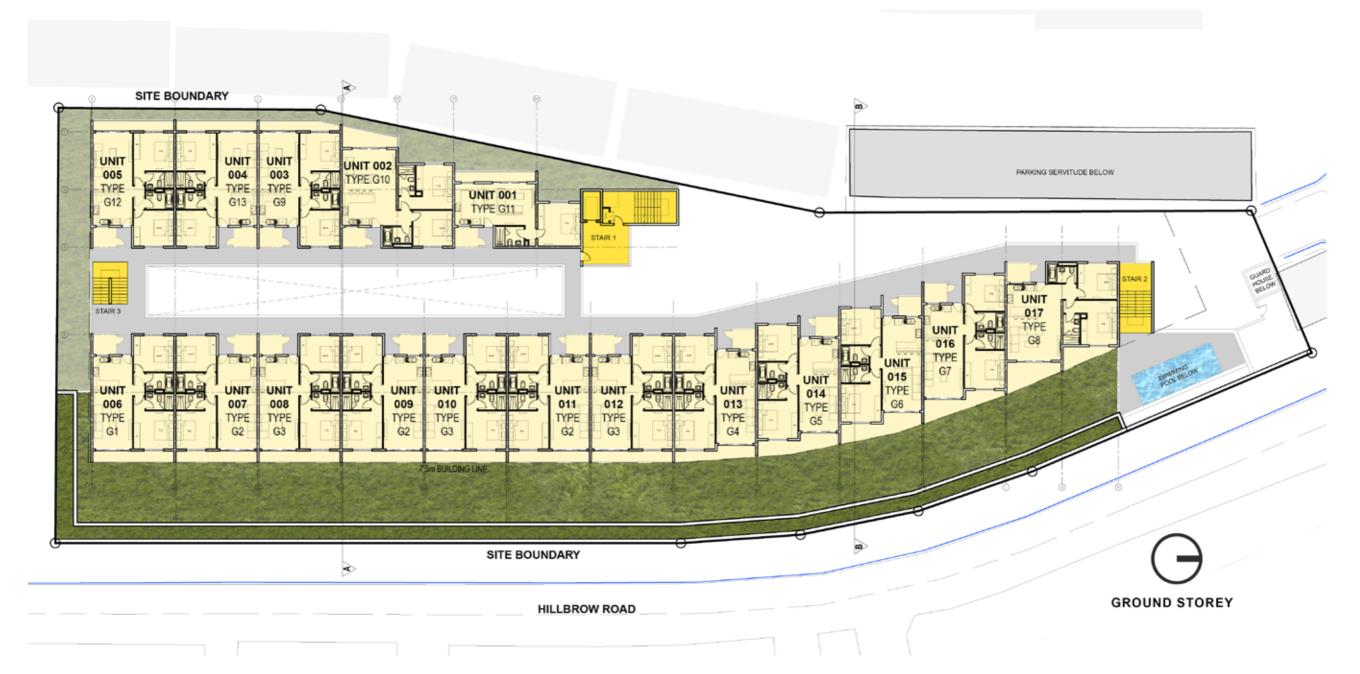

ES, AND COLOURS.

\*REFERENCE SHOULD BE MADE TO FINAL AND APPROVED SCHEDULE OF FINISHES AND SPECIFICATION.





Suite 5 | Clarendon Court | 376/378 Peter Mokaba Ridge |Berea | Durban | 4001 w: 031 207 5589 | f: 086 552 1925 | c: 072 280 2444 e: ahmed@aatch.co.za company reg no. 2015/175154/07 wear aarch co.za



DRAWINGS, ARCHITECTURAL IMPRESSIONS AND ANY INFORMATION HEREIN ARE INTENDED TO PROVIDE A GENERAL AND PRELIMINARY IMPRESSION OF THE DEVELOPMENT. THESE ARE SUBJECT TO CHANGE. AHMED OLLA ARCHITECTS ASSUME NO RESPONSIBILITY FOR ANY DEVIATION MADE TO THE APPROVED PLANS. THE DEVELOPER RESERVES THE RIGHT TO TO MAKE CHANGES OR MODIFICATIONS TO PLANS, SPECIFICATIONS, MATERIALS, FEATURES, AND COLOURS.

\*REFERENCE SHOULD BE MADE TO FINAL AND APPROVED SCHEDULE OF FINISHES AND SPECIFICATION.





Suite 5 | Clarendon Court | 376/378 Peter Mokaba Ridge |Berea | Durban | 4001



DRAWINGS, ARCHITECTURAL IMPRESSIONS AND ANY INFORMATION HEREIN ARE INTENDED TO PROVIDE A GENERAL AND PRELIMINARY IMPRESSION OF THE DEVELOPMENT. THESE ARE SUBJECT TO CHANGE. AHMED OLLA ARCHITECTS ASSUME NO RESPONSIBILITY FOR ANY DEVIATION MADE TO THE APPROVED PLANS. THE DEVELOPER RESERVES THE RIGHT TO TO MAKE CHANGES OR MODIFICATIONS TO PLANS, SPECIFICATIONS, MATERIALS, FEATURES, AND COLOURS.

\*REFERENCE SHOULD BE MADE TO FINAL AND APPROVED SCHEDULE OF FINISHES AND SPECIFICATION.





Suite 5 | Clarendon Court | 376/378 Peter Mokaba Ridge |Berea | Durban | 4001



DRAWINGS, ARCHITECTURAL IMPRESSIONS AND ANY INFORMATION HEREIN ARE INTENDED TO PROVIDE A GENERAL AND PRELIMINARY IMPRESSION OF THE DEVELOPMENT.