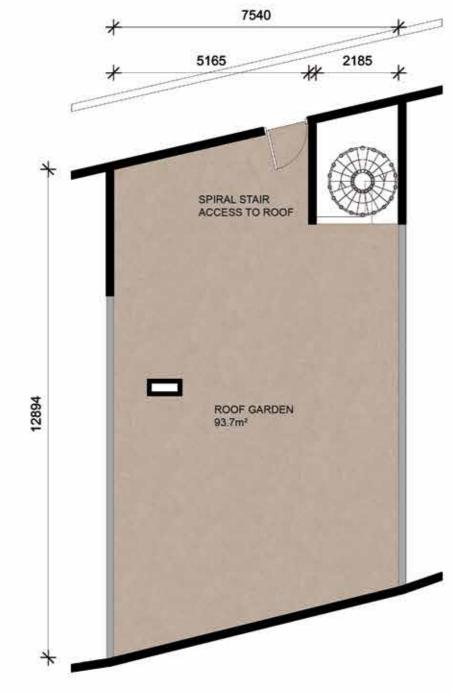

# AREA SCHEDULE

(Measured from wall centre-lines)

| TYPE F-5         |                      |
|------------------|----------------------|
| APARTMENT        | - 75.6m <sup>2</sup> |
| ENTRANCE WALKWAY | - 2.9m <sup>2</sup>  |
| BALCONY          | - 13.2m <sup>2</sup> |
| UTILITY YARD     | - 4.6m <sup>2</sup>  |
| ROOF GARDEN      | - 93.7m <sup>2</sup> |
| PARKING BAY      | - 12.5m <sup>2</sup> |