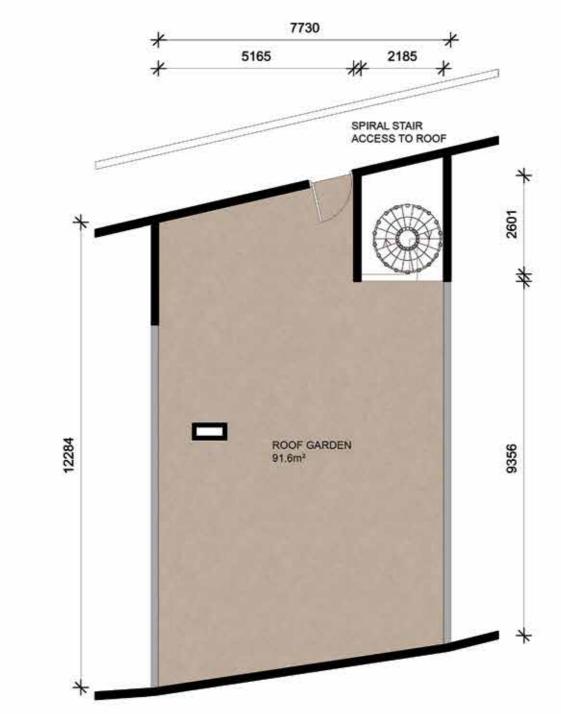

### AREA SCHEDULE

| TYPE F-4         |                      |
|------------------|----------------------|
| APARTMENT        | - 75.6m <sup>2</sup> |
| ENTRANCE WALKWAY | - 2.9m²              |
| BALCONY          | - 11.6m <sup>2</sup> |
| UTILITY YARD     | - 4.6m <sup>2</sup>  |
| ROOF GARDEN      | - 91.6m <sup>2</sup> |
| PARKING BAY      | - 12.5m <sup>2</sup> |
|                  |                      |