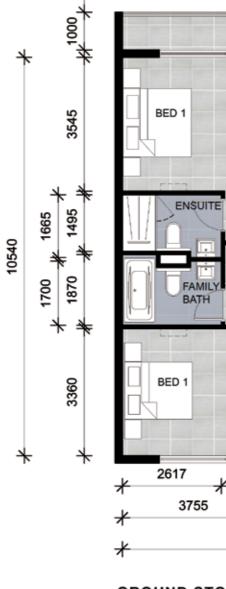

\*REFERENCE SHOULD BE MADE TO FINAL AND APPROVED SCHEDULE OF FINISHES AND SPECIFICATION.

GROUND STOREY UNIT TYPE G-1

Suite 5 | Clarendon Court | 376/378 Peter Mokaba Ridge |Berea | Durban | 4001 w: 031 207 5589 | f: 086 552 1925 | c: 072 280 2444 e: ahmed@aoarch.co.za company reg no. 2015/175154/07