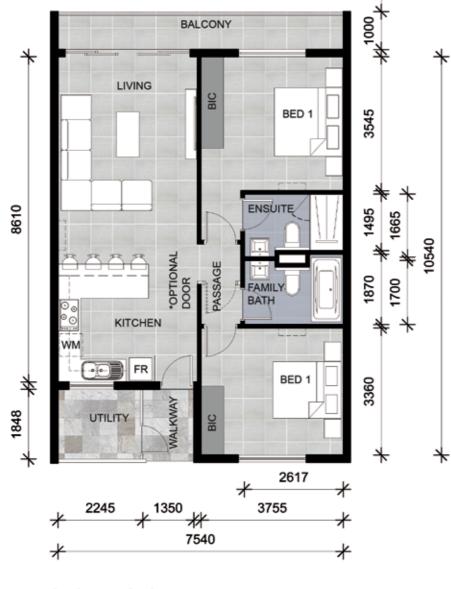

FIRST STOREY UNIT TYPE F-7

Suite 5 | Clarendon Court | 376/378 Peter Mokaba Ridge |Berea | Durban | 4001

### AREA SCHEDULE

| TYPE F-7         |                      |
|------------------|----------------------|
| APARTMENT        | - 81.2m <sup>2</sup> |
| ENTRANCE WALKWAY | - 2.9m²              |
| BALCONY          | - 10.7m <sup>2</sup> |
| UTILITY YARD     | - 4.6m²              |
| ROOF GARDEN      | - 93.2m <sup>2</sup> |
| PARKING BAY      | - 12.5m²             |