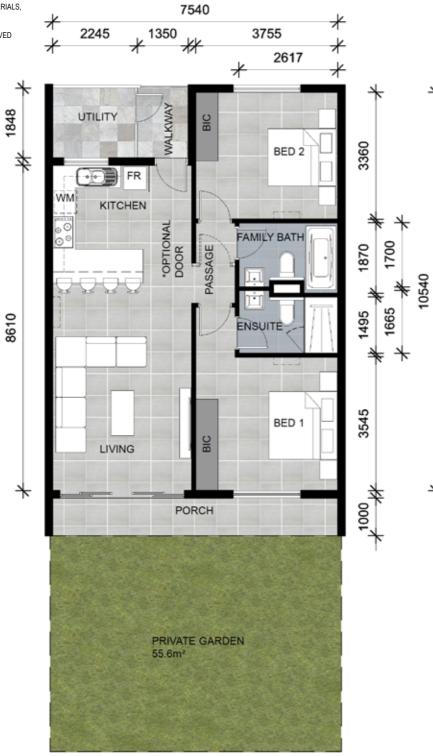

\*REFERENCE SHOULD BE MADE TO FINAL AND APPROVED SCHEDULE OF FINISHES AND SPECIFICATION.

GROUND STOREY UNIT TYPE G-1

Suite 5 | Clarendon Court | 376/378 Peter Mokaba Ridge |Berea | Durban | 4001 w: 031 207 5589 | f: 086 552 1925 | c: 072 280 2444 e: ahmed@aoarch.co.za company reg no. 2015/175154/07

| AREA SCHEDULE<br>(Measured from wall centre-lines)                                                 |                                                                                                                                           |  |
|----------------------------------------------------------------------------------------------------|-------------------------------------------------------------------------------------------------------------------------------------------|--|
| <i>TYPE G-1</i><br>APARTMENT<br>ENTRANCE WALKWAY<br>PORCH<br>UTILITY YARD<br>GARDEN<br>PARKING BAY | - 75.6m <sup>2</sup><br>- 2.9m <sup>2</sup><br>- 8.5m <sup>2</sup><br>- 4.6m <sup>2</sup><br>- 76.6m <sup>2</sup><br>- 12.5m <sup>2</sup> |  |
| TYPE G-2<br>APARTMENT<br>ENTRANCE WALKWAY<br>PORCH<br>UTILITY YARD<br>GARDEN<br>PARKING BAY        | - 75.6m <sup>2</sup><br>- 2.9m <sup>2</sup><br>- 8.5m <sup>2</sup><br>- 4.6m <sup>2</sup><br>- 55.6m <sup>2</sup><br>- 12.5m <sup>2</sup> |  |