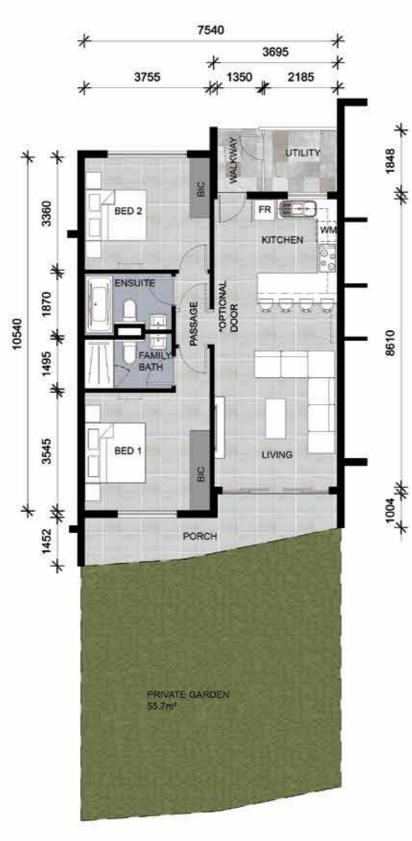

\*REFERENCE SHOULD BE MADE TO FINAL AND APPROVED SCHEDULE OF FINISHES AND SPECIFICATION.

**GROUND STOREY UNIT** TYPE G-5

10540

**GROUND STOREY UNIT** TYPE G-6

Suite 5 | Clarendon Court | 376/378 Peter Mokaba Ridge |Berea | Durban | 4001 w: 031 207 5589 | f: 086 552 1925 | c: 072 280 2444 company reg no. 2015/175154/07