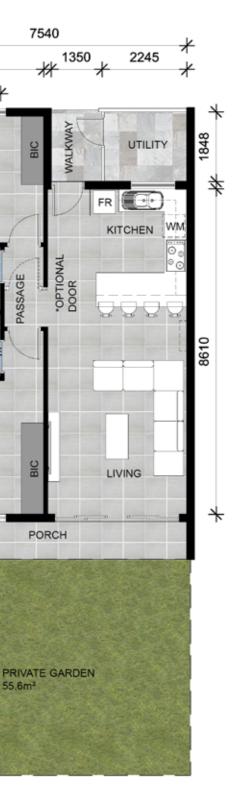

\*REFERENCE SHOULD BE MADE TO FINAL AND APPROVED SCHEDULE OF FINISHES AND SPECIFICATION.

GROUND STOREY UNIT TYPE G-1

Suite 5 | Clarendon Court | 376/378 Peter Mokaba Ridge |Berea | Durban | 4001 w: 031 207 5589 | f: 086 552 1925 | c: 072 280 2444 e: ahmed@aoarch.co.za company reg no. 2015/175154/07

| AREA SCHEDULE<br>(Measured from wall centre-lines)                                                 |                                                                                                                                           |  |
|----------------------------------------------------------------------------------------------------|-------------------------------------------------------------------------------------------------------------------------------------------|--|
| <i>TYPE G-1</i><br>APARTMENT<br>ENTRANCE WALKWAY<br>PORCH<br>UTILITY YARD<br>GARDEN<br>PARKING BAY | - 75.6m <sup>2</sup><br>- 2.9m <sup>2</sup><br>- 8.5m <sup>2</sup><br>- 4.6m <sup>2</sup><br>- 76.6m <sup>2</sup><br>- 12.5m <sup>2</sup> |  |
| TYPE G-2<br>APARTMENT<br>ENTRANCE WALKWAY<br>PORCH<br>UTILITY YARD<br>GARDEN<br>PARKING BAY        | - 75.6m <sup>2</sup><br>- 2.9m <sup>2</sup><br>- 8.5m <sup>2</sup><br>- 4.6m <sup>2</sup><br>- 55.6m <sup>2</sup><br>- 12.5m <sup>2</sup> |  |