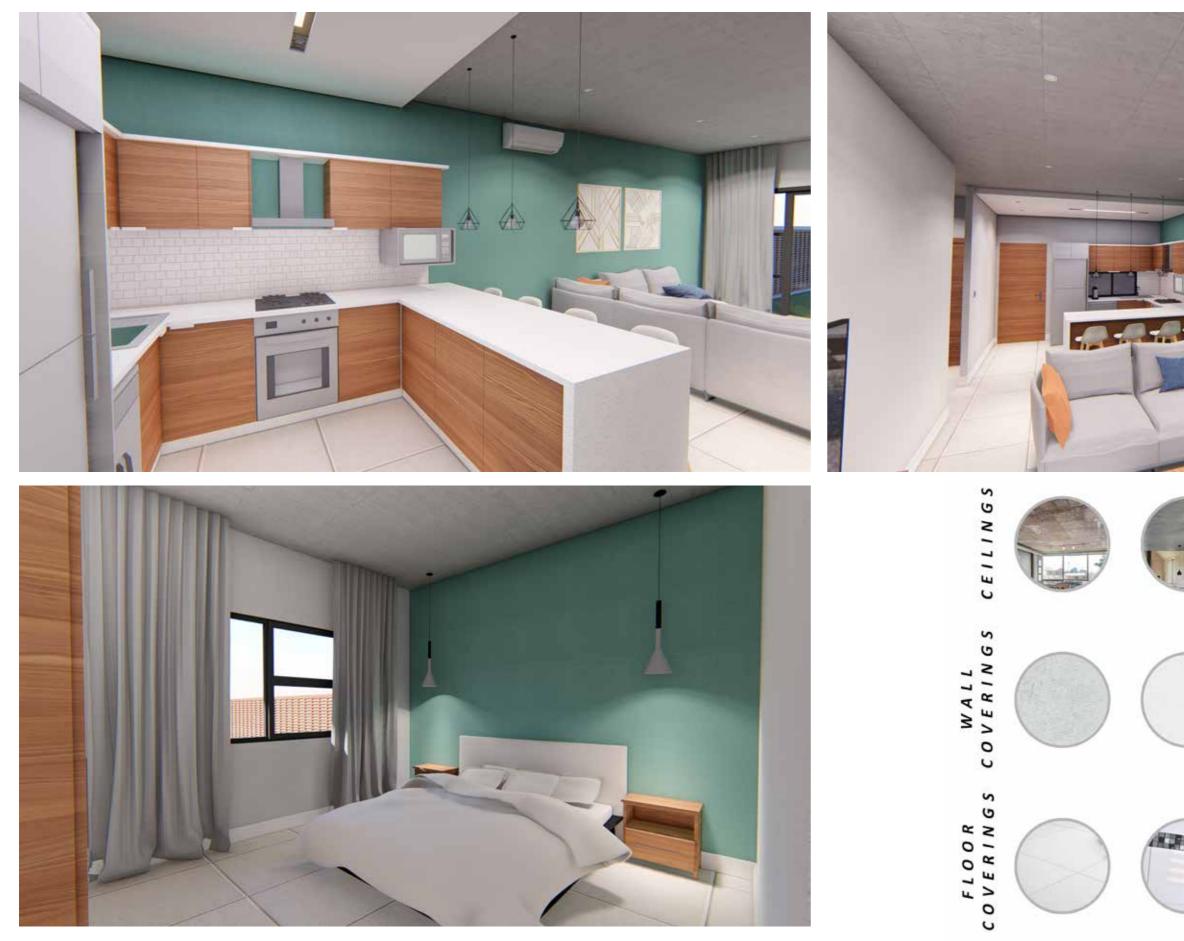

Suite 5 | Clarendon Court | 376/378 Peter Mokaba Ridge |Berea | Durban | 4001

SMOOTH OFF-SHUTTER CONCRETE

PLASTER AND PAINT

600X600 FULL BODIED PORCELAIN TILES

DRAWINGS, ARCHITECTURAL IMPRESSIONS AND ANY INFORMATION HEREIN ARE INTENDED TO PROVIDE A GENERAL AND PRELIMINARY IMPRESSION OF THE DEVELOPMENT. THESE ARE SUBJECT TO CHANGE. AHMED OLLA ARCHITECTS ASSUME NO RESPONSIBILITY FOR ANY DEVIATION MADE TO THE APPROVED PLANS. THE DEVELOPER RESERVES THE RIGHT TO TO MAKE CHANGES OR MODIFICATIONS TO PLANS, SPECIFICATIONS, MATERIALS, FEATURES, AND COLOURS.