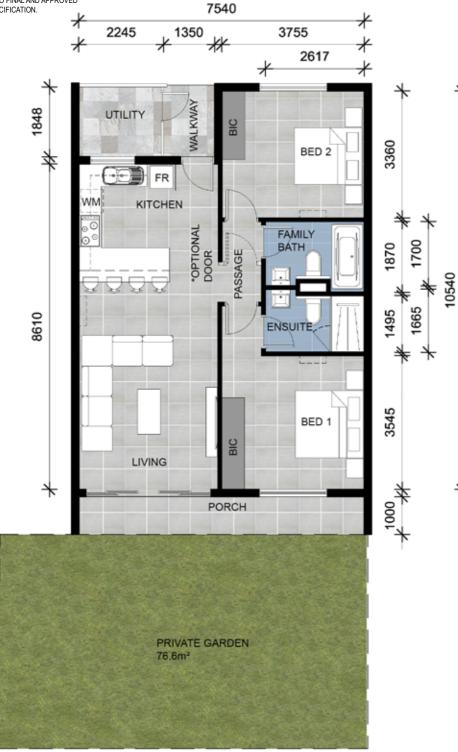

\*REFERENCE SHOULD BE MADE TO FINAL AND APPROVED SCHEDULE OF FINISHES AND SPECIFICATION.

GROUND STOREY UNIT TYPE G-1

Suite 5 | Clarendon Court | 376/378 Peter Mokaba Ridge |Berea | Durban | 4001 w: 031 207 5589 | f: 086 552 1925 | c: 072 280 2444 e: ahmed@aoarch.co.za company reg no. 2015/175154/07

| AREA SCHEDULE<br>(Measured from wall centre-lines)                                                 |                                                                                                                                           |  |
|----------------------------------------------------------------------------------------------------|-------------------------------------------------------------------------------------------------------------------------------------------|--|
| <i>TYPE G-1</i><br>APARTMENT<br>ENTRANCE WALKWAY<br>PORCH<br>UTILITY YARD<br>GARDEN<br>PARKING BAY | - 75.6m <sup>2</sup><br>- 2.9m <sup>2</sup><br>- 8.5m <sup>2</sup><br>- 4.6m <sup>2</sup><br>- 76.6m <sup>2</sup><br>- 12.5m <sup>2</sup> |  |
| TYPE G-2<br>APARTMENT<br>ENTRANCE WALKWAY<br>PORCH<br>UTILITY YARD<br>GARDEN<br>PARKING BAY        | - 75.6m <sup>2</sup><br>- 2.9m <sup>2</sup><br>- 8.5m <sup>2</sup><br>- 4.6m <sup>2</sup><br>- 55.6m <sup>2</sup><br>- 12.5m <sup>2</sup> |  |