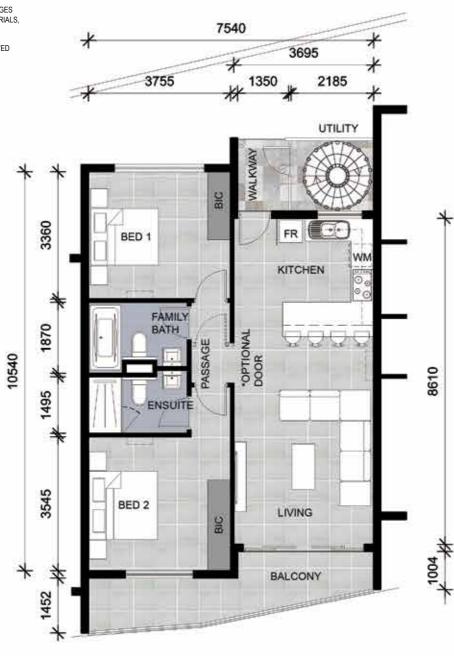

### AREA SCHEDULE

| TYPE F-4         |                      |
|------------------|----------------------|
| APARTMENT        | - 75.6m <sup>2</sup> |
| ENTRANCE WALKWAY | - 2.9m²              |
| BALCONY          | - 11.6m <sup>2</sup> |
| UTILITY YARD     | - 4.6m <sup>2</sup>  |
| ROOF GARDEN      | - 91.6m <sup>2</sup> |
| PARKING BAY      | - 12.5m <sup>2</sup> |
|                  |                      |