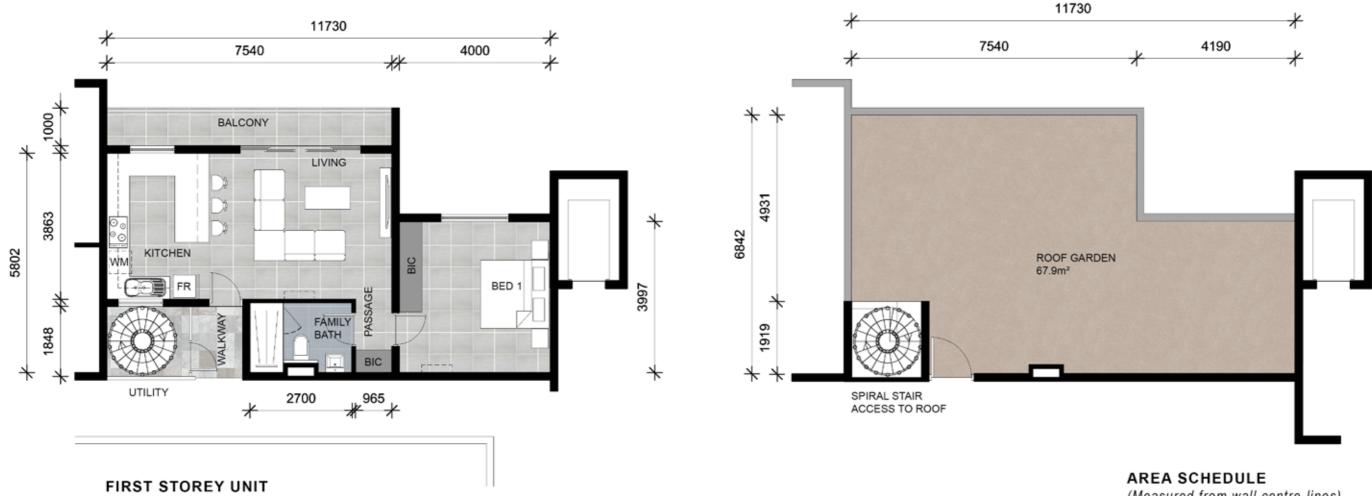

\*REFERENCE SHOULD BE MADE TO FINAL AND APPROVED SCHEDULE OF FINISHES AND SPECIFICATION.

TYPE F-10

Suite 5 | Clarendon Court | 376/378 Peter Mokaba Ridge |Berea | Durban | 4001

| TYPE F-10        |                      |
|------------------|----------------------|
| APARTMENT        | - 56.5m <sup>2</sup> |
| ENTRANCE WALKWAY | - 2.9m²              |
| BALCONY          | - 8.5m²              |
| UTILITY YARD     | - 4.6m²              |
| ROOF GARDEN      | - 67.9m²             |
| PARKING BAY      | - 12.5m²             |