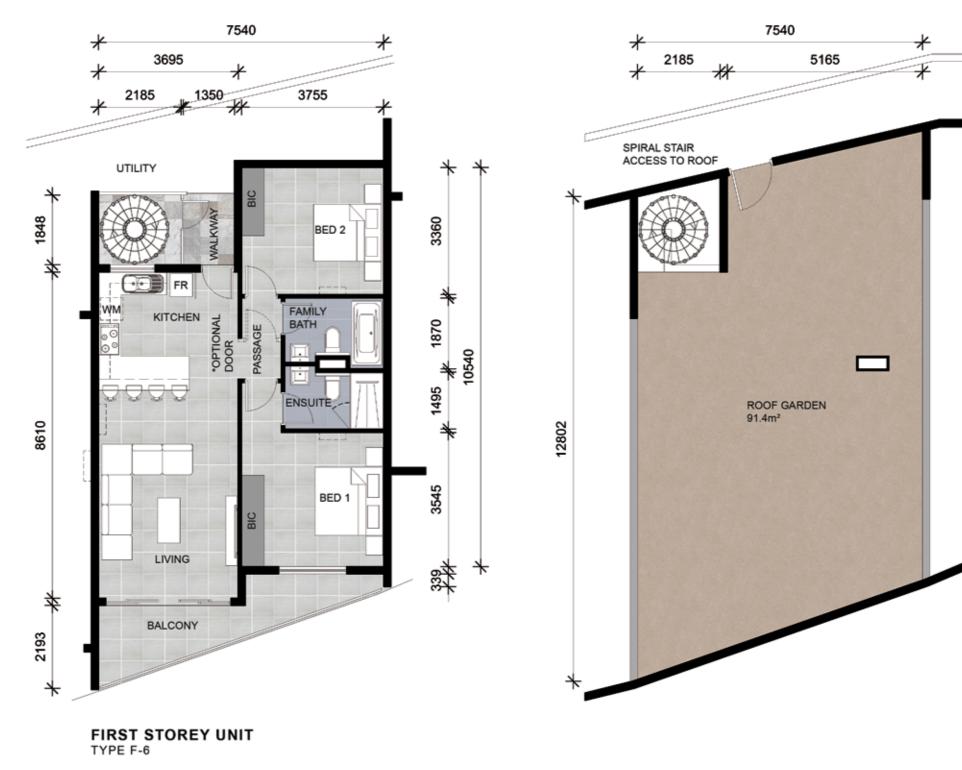

### AREA SCHEDULE

| TYPE F-7         |                      |
|------------------|----------------------|
| APARTMENT        | - 81.2m <sup>2</sup> |
| ENTRANCE WALKWAY | - 2.9m²              |
| BALCONY          | - 10.7m <sup>2</sup> |
| UTILITY YARD     | - 4.6m²              |
| ROOF GARDEN      | - 93.2m <sup>2</sup> |
| PARKING BAY      | - 12.5m²             |