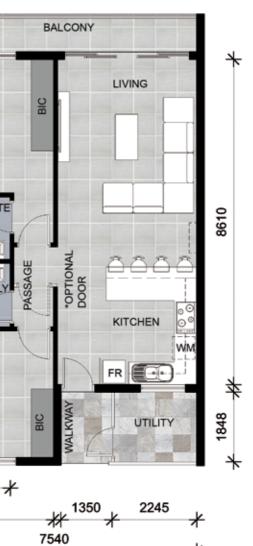

\*REFERENCE SHOULD BE MADE TO FINAL AND APPROVED SCHEDULE OF FINISHES AND SPECIFICATION.

FIRST STOREY UNIT TYPE F-2

Suite 5 | Clarendon Court | 376/378 Peter Mokaba Ridge |Berea | Durban | 4001 w: 031 207 5589 | f: 086 552 1925 | c: 072 280 2444 e: ahmed@aoarch.co.za company reg no. 2015/175154/07