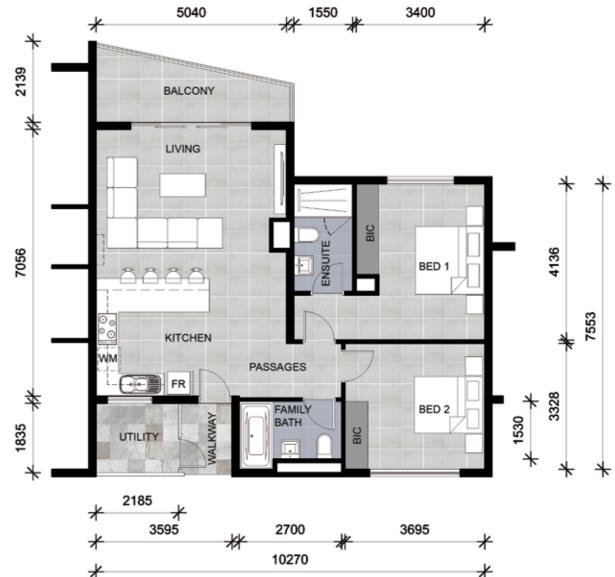

\*REFERENCE SHOULD BE MADE TO FINAL AND APPROVED SCHEDULE OF FINISHES AND SPECIFICATION.

GROUND STOREY UNIT TYPE G-1

Suite 5 | Clarendon Court | 376/378 Peter Mokaba Ridge |Berea | Durban | 4001 w: 031 207 5589 | f: 086 552 1925 | c: 072 280 2444 e: ahmed@aoarch.co.za company reg no. 2015/175154/07

| AREA SCHEDULE<br>(Measured from wall centre-lines)                                                 |                                                                                                                                           |  |
|----------------------------------------------------------------------------------------------------|-------------------------------------------------------------------------------------------------------------------------------------------|--|
| <i>TYPE G-1</i><br>APARTMENT<br>ENTRANCE WALKWAY<br>PORCH<br>UTILITY YARD<br>GARDEN<br>PARKING BAY | - 75.6m <sup>2</sup><br>- 2.9m <sup>2</sup><br>- 8.5m <sup>2</sup><br>- 4.6m <sup>2</sup><br>- 76.6m <sup>2</sup><br>- 12.5m <sup>2</sup> |  |
| TYPE G-2<br>APARTMENT<br>ENTRANCE WALKWAY<br>PORCH<br>UTILITY YARD<br>GARDEN<br>PARKING BAY        | - 75.6m <sup>2</sup><br>- 2.9m <sup>2</sup><br>- 8.5m <sup>2</sup><br>- 4.6m <sup>2</sup><br>- 55.6m <sup>2</sup><br>- 12.5m <sup>2</sup> |  |