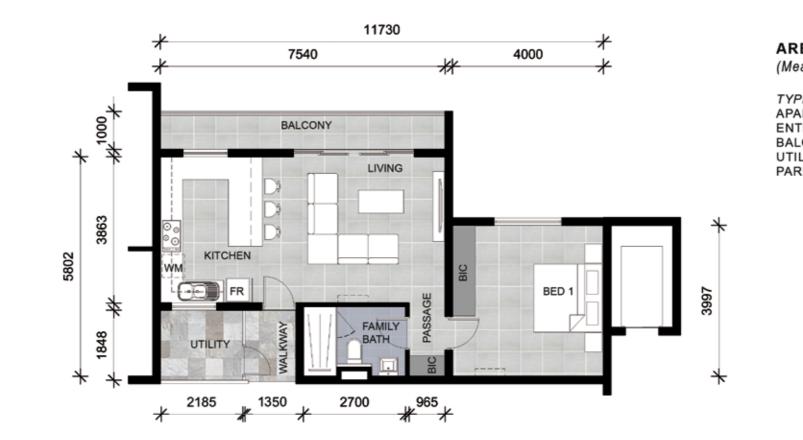

\*REFERENCE SHOULD BE MADE TO FINAL AND APPROVED SCHEDULE OF FINISHES AND SPECIFICATION.

FIRST STOREY UNIT TYPE F-2

Suite 5 | Clarendon Court | 376/378 Peter Mokaba Ridge |Berea | Durban | 4001 w: 031 207 5589 | f: 086 552 1925 | c: 072 280 2444 e: ahmed@aoarch.co.za company reg no. 2015/175154/07

(Measured from wall centre-lines)

| TYPE F-2         |                      |
|------------------|----------------------|
| APARTMENT        | - 75.6m²             |
| ENTRANCE WALKWAY | - 2.9m²              |
| BALCONY          | - 8.5m²              |
| UTILITY YARD     | - 4.6m²              |
| ROOF GARDEN      | - 87.2m <sup>2</sup> |
| PARKING BAY      | - 12.5m²             |