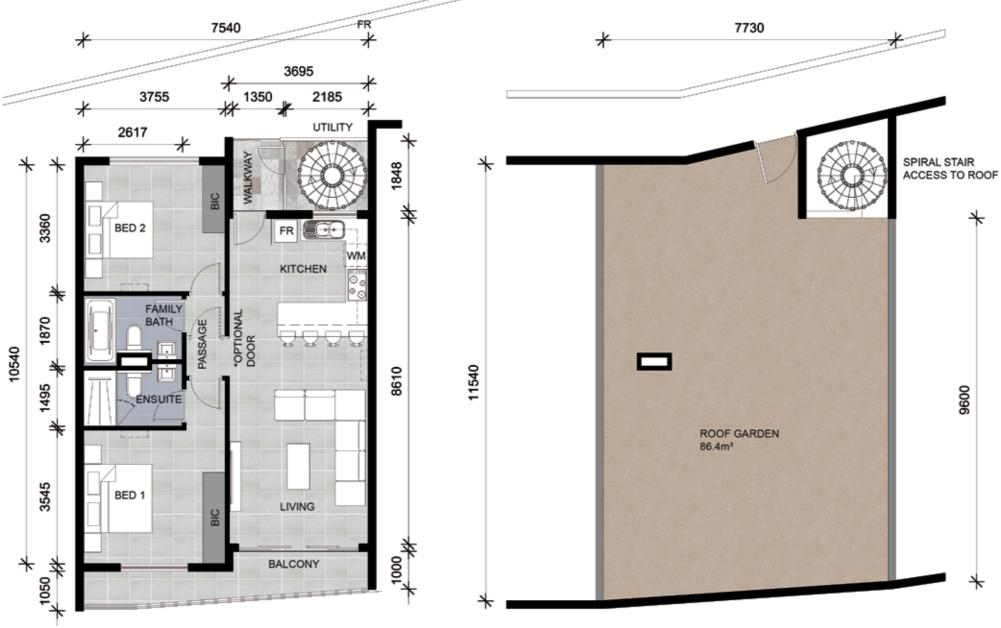

\*REFERENCE SHOULD BE MADE TO FINAL AND APPROVED SCHEDULE OF FINISHES AND SPECIFICATION.

FIRST STOREY UNIT TYPE F-3

Suite 5 | Clarendon Court | 376/378 Peter Mokaba Ridge |Berea | Durban | 4001

## AREA SCHEDULE

| TYPE F-3         |          |
|------------------|----------|
| APARTMENT        | - 75.6m² |
| ENTRANCE WALKWAY | - 2.9m²  |
| BALCONY          | - 9.0m²  |
| UTILITY YARD     | - 4.6m²  |
| ROOF GARDEN      | - 86.4m² |
| PARKING BAY      | - 12.5m² |
|                  |          |