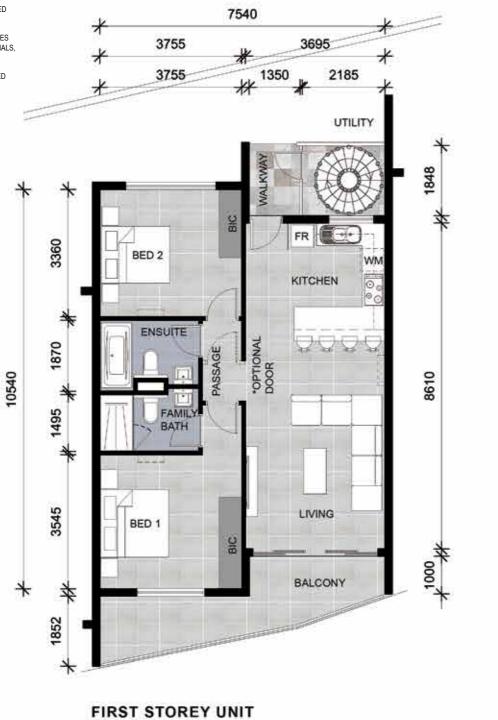

# AREA SCHEDULE

(Measured from wall centre-lines)

| TYPE F-5         |                      |
|------------------|----------------------|
| APARTMENT        | - 75.6m <sup>2</sup> |
| ENTRANCE WALKWAY | - 2.9m <sup>2</sup>  |
| BALCONY          | - 13.2m <sup>2</sup> |
| UTILITY YARD     | - 4.6m <sup>2</sup>  |
| ROOF GARDEN      | - 93.7m <sup>2</sup> |
| PARKING BAY      | - 12.5m <sup>2</sup> |