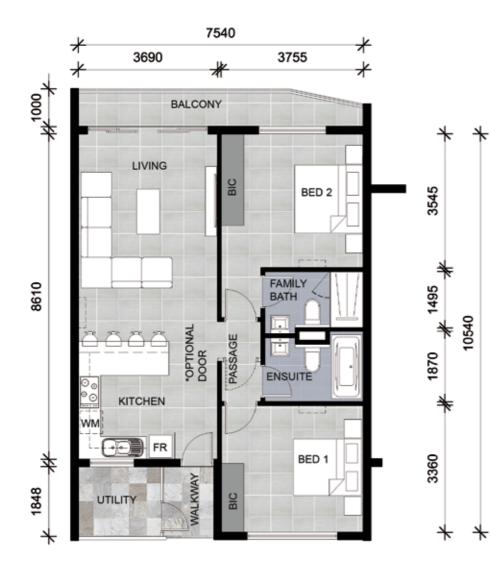

\*REFERENCE SHOULD BE MADE TO FINAL AND APPROVED SCHEDULE OF FINISHES AND SPECIFICATION.

FIRST STOREY UNIT TYPE F-2

Suite 5 | Clarendon Court | 376/378 Peter Mokaba Ridge |Berea | Durban | 4001 w: 031 207 5589 | f: 086 552 1925 | c: 072 280 2444 e: ahmed@aoarch.co.za company reg no. 2015/175154/07

(Measured from wall centre-lines)

| TYPE F-2         |                      |
|------------------|----------------------|
| APARTMENT        | - 75.6m²             |
| ENTRANCE WALKWAY | - 2.9m²              |
| BALCONY          | - 8.5m²              |
| UTILITY YARD     | - 4.6m²              |
| ROOF GARDEN      | - 87.2m <sup>2</sup> |
| PARKING BAY      | - 12.5m²             |