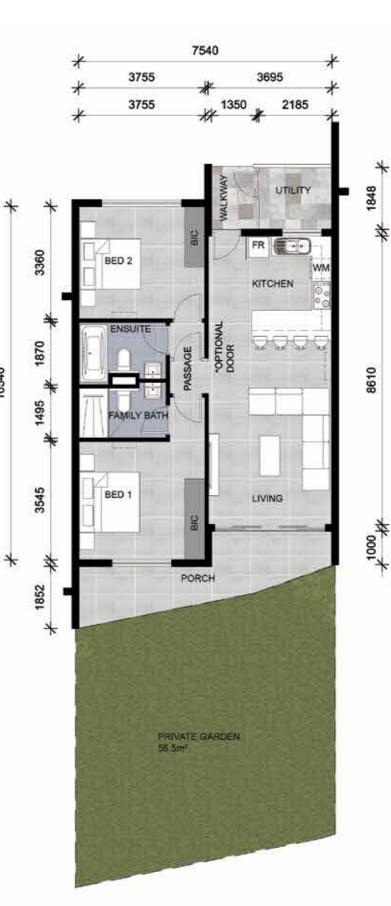

### GROUND STOREY UNIT TYPE G-3

Suite 5 | Clarendon Court | 376/378 Peter Mokaba Ridge |Berea | Durban | 4001 w: 031 207 5589 | f: 086 552 1925 | c: 072 280 2444 e: ahmed@aoarch.co.za company regino. 2015/175154/07 r