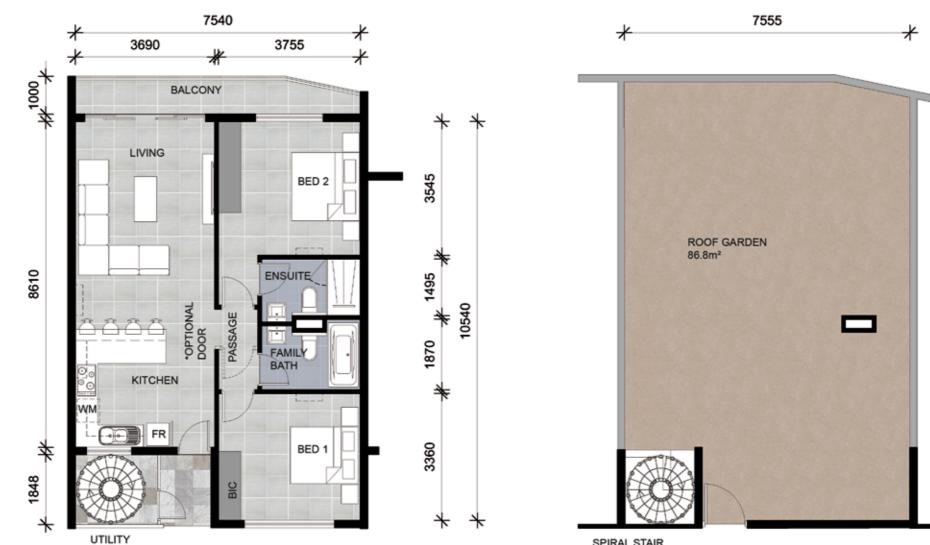

DRAWINGS, ARCHITECTURAL IMPRESSIONS AND ANY INFORMATION HEREIN ARE INTENDED TO PROVIDE A GENERAL AND PRELIMINARY IMPRESSION OF THE DEVELOPMENT. THESE ARE SUBJECT TO CHANGE. AHMED OLLA ARCHITECTS ASSUME NO RESPONSIBILITY FOR ANY DEVIATION MADE TO THE APPROVED PLANS. THE DEVELOPER RESERVES THE RIGHT TO TO MAKE CHANGES OR MODIFICATIONS TO PLANS, SPECIFICATIONS, MATERIALS, FEATURES, AND COLOURS.

\*REFERENCE SHOULD BE MADE TO FINAL AND APPROVED SCHEDULE OF FINISHES AND SPECIFICATION.

SPIRAL STAIR ACCESS TO ROOF

FIRST STOREY UNIT TYPE F-8

Suite 5 | Clarendon Court | 376/378 Peter Mokaba Ridge |Berea | Durban | 4001 w: 031 207 5589 | f: 086 552 1925 | c: 072 280 2444 e: ahmed@aoarch.co.za company reg no. 2015/175154/07