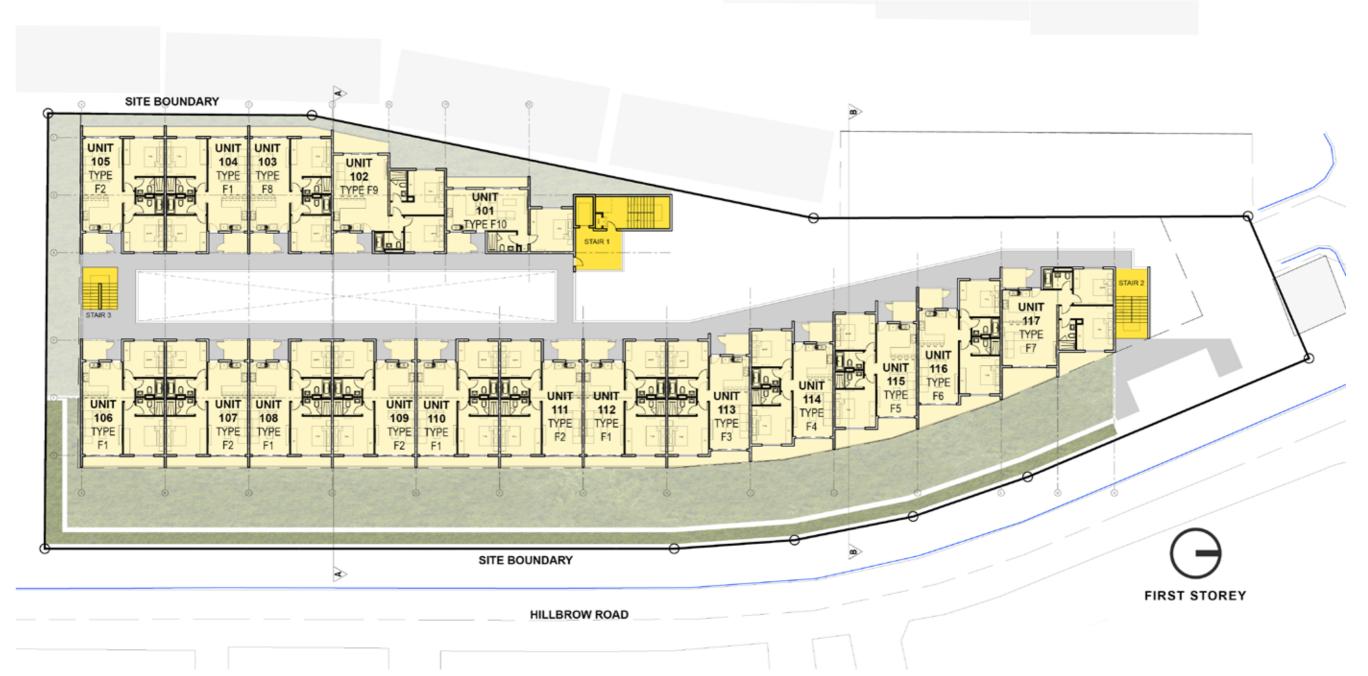

D PLANS. THE DEVELOPER RESERVES THE RIGHT TO TO MAKE CHANGES OR MODIFICATIONS TO PLANS, SPECIFICATIONS, MATERIALS, FEATURES, AND COLOURS.

\*REFERENCE SHOULD BE MADE TO FINAL AND APPROVED SCHEDULE OF FINISHES AND SPECIFICATION.





Suite 5 | Clarendon Court | 376/378 Peter Mokaba Ridge |Berea | Durban | 4001



DRAWINGS, ARCHITECTURAL IMPRESSIONS AND ANY INFORMATION HEREIN ARE INTENDED TO PROVIDE A GENERAL AND PRELIMINARY IMPRESSION OF THE DEVELOPMENT. THESE ARE SUBJECT TO CHANGE. AHMED OLLA ARCHITECTS ASSUME NO RESPONSIBILITY FOR ANY DEVIATION MADE TO THE APPROVED PLANS. THE DEVELOPER RESERVES THE RIGHT TO TO MAKE CHANGES OR MODIFICATIONS TO PLANS, SPECIFICATIONS, MATERIALS, FEATURES, AND COLOURS.

\*REFERENCE SHOULD BE MADE TO FINAL AND APPROVED SCHEDULE OF FINISHES AND SPECIFICATION.





Suite 5 | Clarendon Court | 376/378 Peter Mokaba Ridge |Berea | Durban | 4001



DRAWINGS, ARCHITECTURAL IMPRESSIONS AND ANY INFORMATION HEREIN ARE INTENDED TO PROVIDE A GENERAL AND PRELIMINARY IMPRESSION OF THE DEVELOPMENT. THESE ARE SUBJECT TO CHANGE. AHMED OLLA ARCHITECTS ASSUME NO RESPONSIBILITY FOR ANY DEVIATION MADE TO THE APPROVED PLANS. THE DEVELOPER RESERVES THE RIGHT TO TO MAKE CHANGES OR MODIFICATIONS TO PLANS, SPECIFICATIONS, MATERIALS, FEATURES, AND COLOURS.

\*REFERENCE SHOULD BE MADE TO FINAL AND APPROVED SCHEDULE OF FINISHES AND SPECIFICATION.



GROUND STOREY UNIT TYPE G-1



Suite 5 | Clarendon Court | 376/378 Peter Mokaba Ridge |Berea | Durban | 4001 w: 031 207 5589 | f: 086 552 1925 | c: 072 280 2444 e: ahmed@aoarch.co.za company reg no. 2015/175154/07

| AREA SCHED