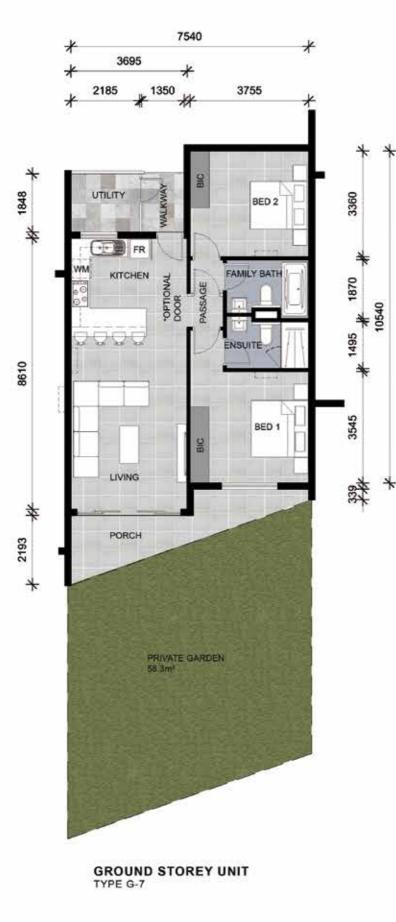

\*REFERENCE SHOULD BE MADE TO FINAL AND APPROVED SCHEDULE OF FINISHES AND SPECIFICATION.

**GROUND STOREY UNIT** TYPE G-5

10540

**GROUND STOREY UNIT** TYPE G-6

Suite 5 | Clarendon Court | 376/378 Peter Mokaba Ridge |Berea | Durban | 4001 w: 031 207 5589 | f: 086 552 1925 | c: 072 280 2444 company reg no. 2015/175154/07