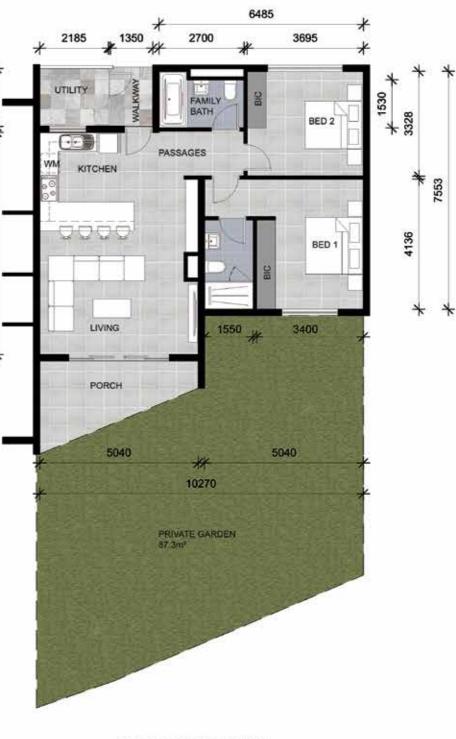

### AREA SCHEDULE

 $\ast$ 

(Measured from wall centre-lines)

| <i>TYPE G-3</i><br>APARTMENT<br>ENTRANCE WALKWAY<br>PORCH<br>UTILITY YARD<br>GARDEN<br>PARKING BAY | - 75.6m <sup>2</sup><br>- 2.9m <sup>2</sup><br>- 8.5m <sup>2</sup><br>- 4.6m <sup>2</sup><br>- 55.6m <sup>2</sup><br>- 12.5m <sup>2</sup> |
|----------------------------------------------------------------------------------------------------|-------------------------------------------------------------------------------------------------------------------------------------------|
| <i>TYPE G-4</i><br>APARTMENT<br>ENTRANCE WALKWAY<br>PORCH<br>UTILITY YARD<br>GARDEN                | - 9.0m <sup>2</sup><br>- 4.6m <sup>2</sup><br>- 55.2m <sup>2</sup>                                                                        |
| PARKING BAY                                                                                        | - 12.5m²                                                                                                                                  |