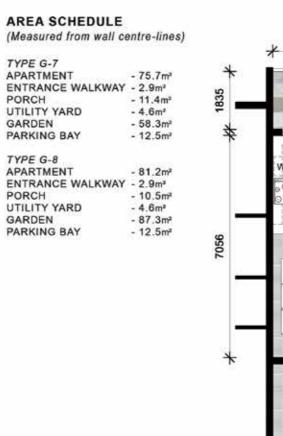

| AREA SCHEDULE<br>(Measured from wall centre-lines)                                                 |                                                                                                                                           |  |
|----------------------------------------------------------------------------------------------------|-------------------------------------------------------------------------------------------------------------------------------------------|--|
| <i>TYPE G-1</i><br>APARTMENT<br>ENTRANCE WALKWAY<br>PORCH<br>UTILITY YARD<br>GARDEN<br>PARKING BAY | - 75.6m <sup>2</sup><br>- 2.9m <sup>2</sup><br>- 8.5m <sup>2</sup><br>- 4.6m <sup>2</sup><br>- 76.6m <sup>2</sup><br>- 12.5m <sup>2</sup> |  |
| TYPE G-2<br>APARTMENT<br>ENTRANCE WALKWAY<br>PORCH<br>UTILITY YARD<br>GARDEN<br>PARKING BAY        | - 75.6m <sup>2</sup><br>- 2.9m <sup>2</sup><br>- 8.5m <sup>2</sup><br>- 4.6m <sup>2</sup><br>- 55.6m <sup>2</sup><br>- 12.5m <sup>2</sup> |  |