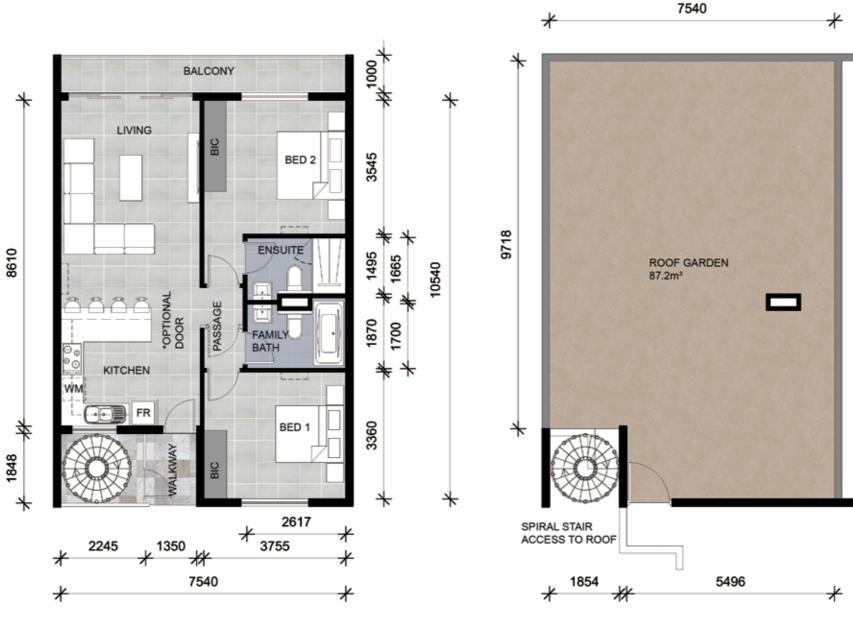

\*REFERENCE SHOULD BE MADE TO FINAL AND APPROVED SCHEDULE OF FINISHES AND SPECIFICATION.

FIRST STOREY UNIT TYPE F-2

Suite 5 | Clarendon Court | 376/378 Peter Mokaba Ridge |Berea | Durban | 4001 w: 031 207 5589 | f: 086 552 1925 | c: 072 280 2444 e: ahmed@aoarch.co.za company reg no. 2015/175154/07

(Measured from wall centre-lines)

| TYPE F-2         |                      |
|------------------|----------------------|
| APARTMENT        | - 75.6m²             |
| ENTRANCE WALKWAY | - 2.9m²              |
| BALCONY          | - 8.5m²              |
| UTILITY YARD     | - 4.6m²              |
| ROOF GARDEN      | - 87.2m <sup>2</sup> |
| PARKING BAY      | - 12.5m²             |