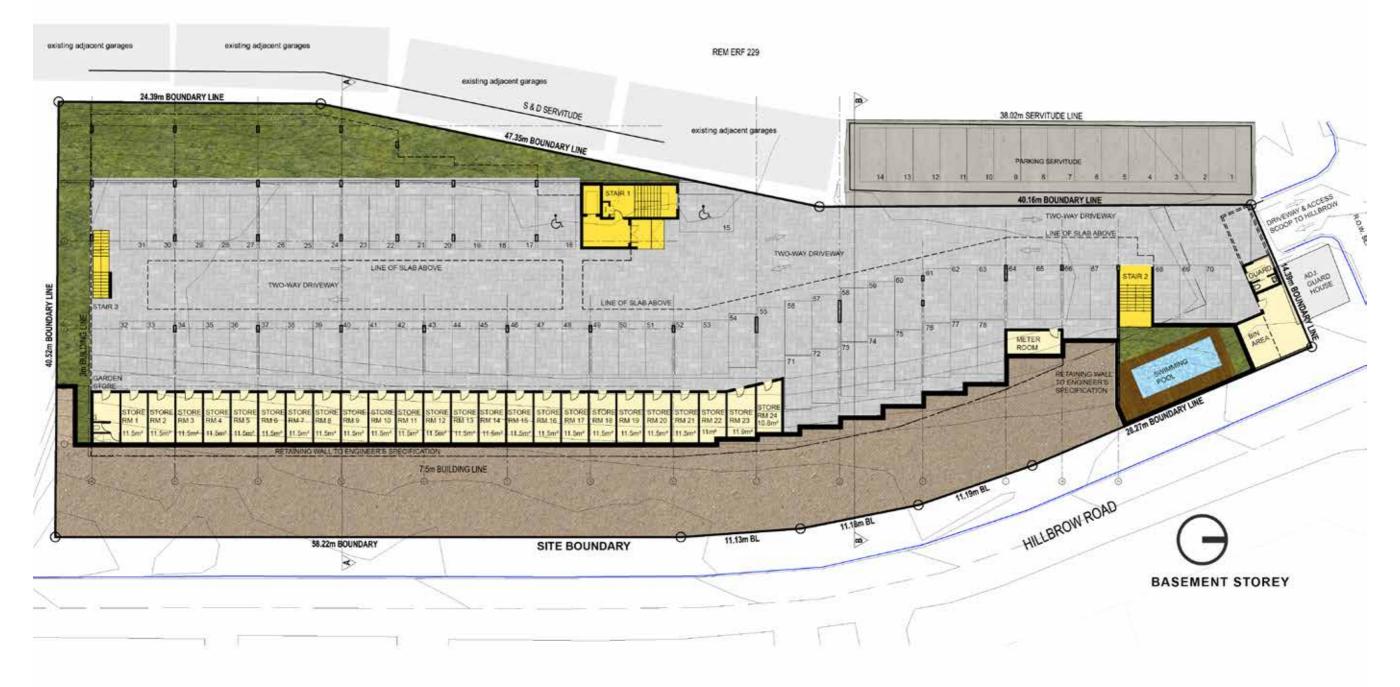

086 552 1925 | c: 072 280 2444 e: ahmed@aoarch.co.za company reg no. 2015/175154/07







Suite 5 | Clarendon Court | 376/378 Peter Mokaba Ridge |Berea | Durban | 4001





















































SMOOTH OFF-SHUTTER CONCRETE



PLASTER AND PAINT



600X600 FULL BODIED PORCELAIN TILES



DRAWINGS, ARCHITECTURAL IMPRESSIONS AND ANY INFORMATION HEREIN ARE INTENDED TO PROVIDE A GENERAL AND PRELIMINARY IMPRESSION OF THE DEVELOPMENT. THESE ARE SUBJECT TO CHANGE. AHMED OLLA ARCHITECTS ASSUME NO RESPONSIBILITY FOR ANY DEVIATION MADE TO THE APPROVED PLANS. THE DEVELOPER RESERVES THE RIGHT TO TO MAKE CHANGES OR MODIFICATIONS TO PLANS, SPECIFICATIONS, MATERIALS, FEATURES, AND COLOURS.

\*REFERENCE SHOULD BE MADE TO FINAL AND APPROVED SCHEDULE OF FINISHES AND SPECIFICATION.





Suite 5 | Clarendon Court | 376/378 Peter Mokaba Ridge |Berea | Durban | 4001 w: 031 207 5589 | f: 086 552 1925 | c: 072 280 2444 e: ahmed@aatch.co.za company reg no. 2015/175154/07 wear aarch co.za



DRAWINGS, ARCHITECTURAL IMPRESSIONS AND ANY INFORMATION HEREIN ARE INTENDED TO PROVIDE A GENERAL AND PRELIMINARY IMPRESSION OF THE DEVELOPMENT. THESE ARE SUBJECT TO CHANGE. AHMED OLLA ARCHITECTS ASSUME NO RESPONSIBILITY FOR ANY DEVIATION MADE TO THE APPROVED PLANS. THE DEVELOPER RESERVES THE RIGHT TO TO MAKE CHANGES OR MODIFICATIONS TO PLANS, SPECIFICATIONS, MATERIALS, FEATURES, AND COLOURS.

\*REFERENCE SHOULD BE MADE TO FINAL AND APPROVED SCHEDULE OF FINISHES AND SPECIFICATION.





Suite 5 | Clarendon Court | 376/378 Peter Mokaba Ridge |Berea | Durban | 4001



DRAWINGS, ARCHITECTURAL