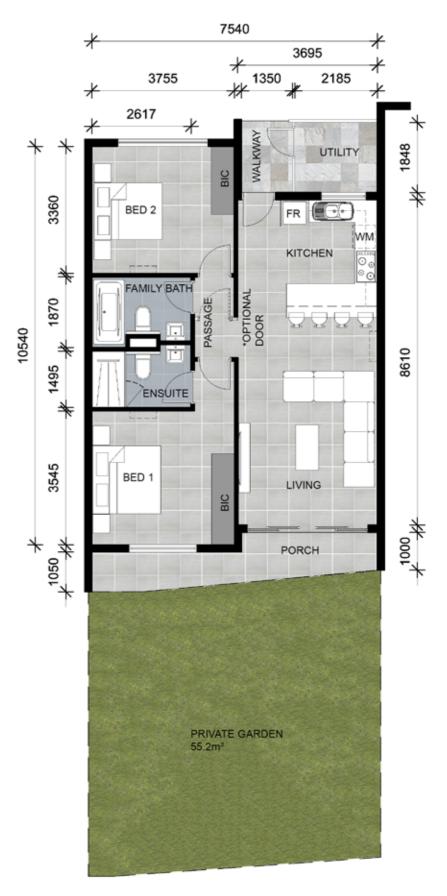

\*REFERENCE SHOULD BE MADE TO FINAL AND APPROVED SCHEDULE OF FINISHES AND SPECIFICATION.

GROUND STOREY UNIT TYPE G-1

Suite 5 | Clarendon Court | 376/378 Peter Mokaba Ridge |Berea | Durban | 4001 w: 031 207 5589 | f: 086 552 1925 | c: 072 280 2444 e: ahmed@aoarch.co.za company reg no. 2015/175154/07

| AREA SCHEDULE<br>(Measured from wall centre-lines)                                                 |                                                                                                                                           |  |
|----------------------------------------------------------------------------------------------------|-------------------------------------------------------------------------------------------------------------------------------------------|--|
| <i>TYPE G-1</i><br>APARTMENT<br>ENTRANCE WALKWAY<br>PORCH<br>UTILITY YARD<br>GARDEN<br>PARKING BAY | - 75.6m <sup>2</sup><br>- 2.9m <sup>2</sup><br>- 8.5m <sup>2</sup><br>- 4.6m <sup>2</sup><br>- 76.6m <sup>2</sup><br>- 12.5m <sup>2</sup> |  |
| TYPE G-2<br>APARTMENT<br>ENTRANCE WALKWAY<br>PORCH<br>UTILITY YARD<br>GARDEN<br>PARKING BAY        | - 75.6m <sup>2</sup><br>- 2.9m <sup>2</sup><br>- 8.5m <sup>2</sup><br>- 4.6m <sup>2</sup><br>- 55.6m <sup>2</sup><br>- 12.5m <sup>2</sup> |  |