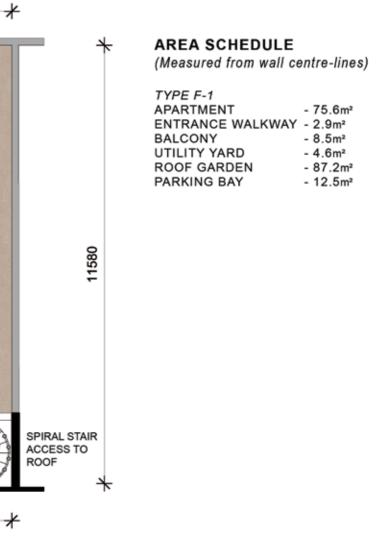

(Measured from wall centre-lines)

| TYPE F-2         |                      |
|------------------|----------------------|
| APARTMENT        | - 75.6m²             |
| ENTRANCE WALKWAY | - 2.9m²              |
| BALCONY          | - 8.5m²              |
| UTILITY YARD     | - 4.6m²              |
| ROOF GARDEN      | - 87.2m <sup>2</sup> |
| PARKING BAY      | - 12.5m²             |