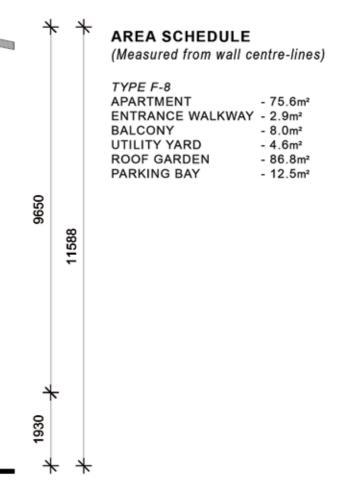

### AREA SCHEDULE

| TYPE F-7         |                      |
|------------------|----------------------|
| APARTMENT        | - 81.2m <sup>2</sup> |
| ENTRANCE WALKWAY | - 2.9m²              |
| BALCONY          | - 10.7m <sup>2</sup> |
| UTILITY YARD     | - 4.6m²              |
| ROOF GARDEN      | - 93.2m <sup>2</sup> |
| PARKING BAY      | - 12.5m²             |