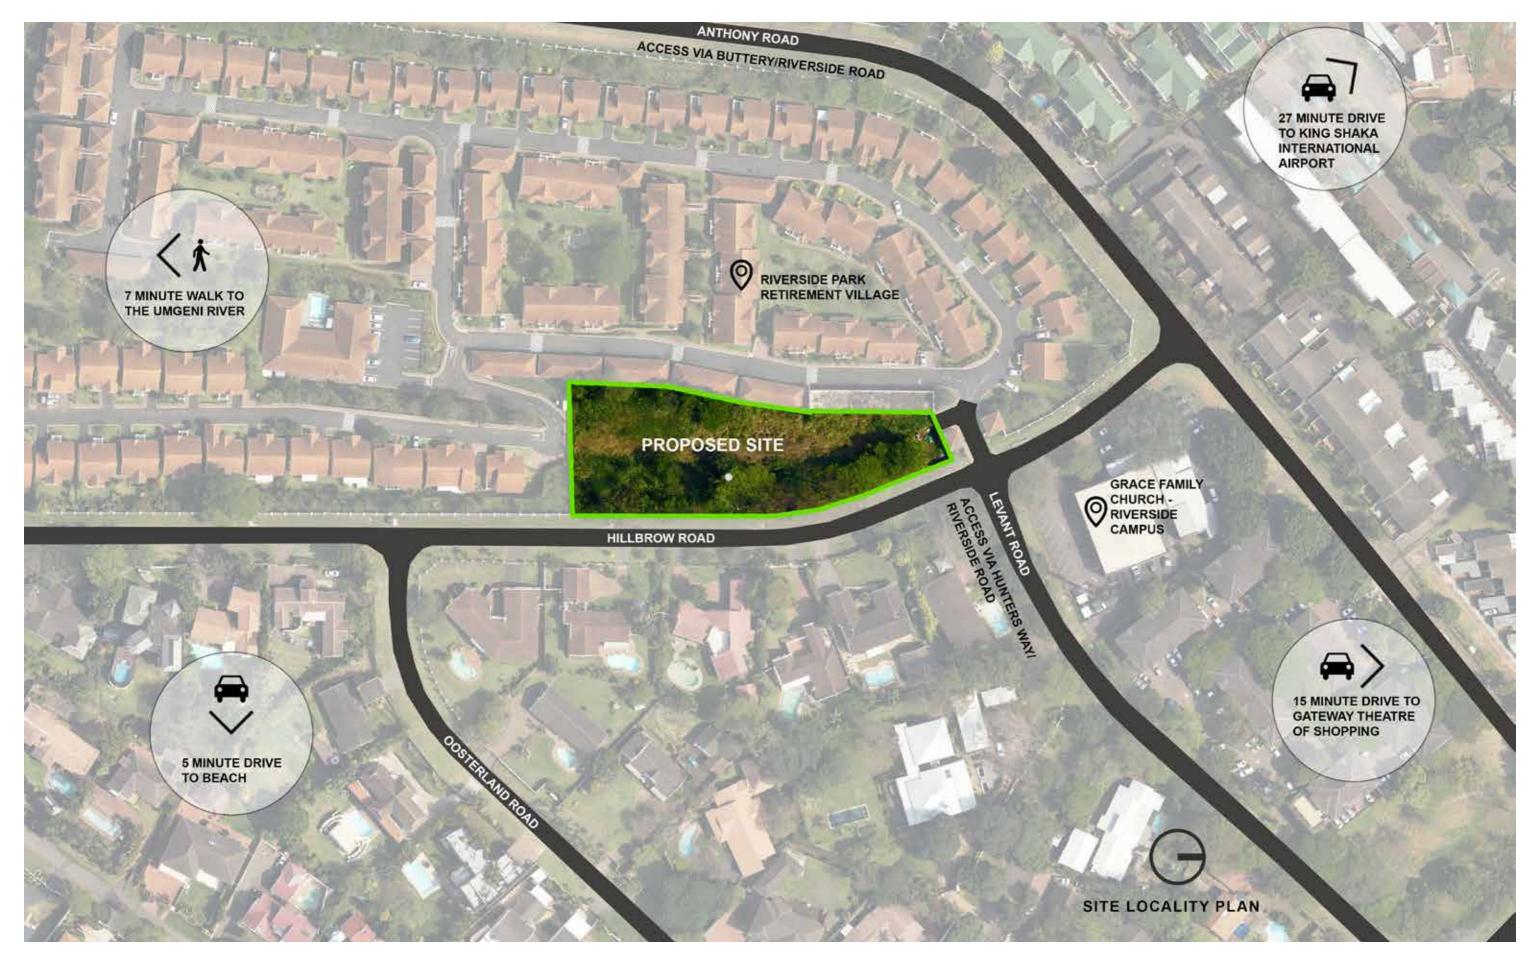

DRAWINGS, ARCHITECTURAL IMPRESSIONS AND ANY INFORMATION HEREIN ARE INTENDED TO PROVIDE A GENERAL AND PRELIMINARY IMPRESSION OF THE DEVELOPMENT. THESE ARE SUBJECT TO CHANGE. AHMED OLLA ARCHITECTS ASSUME NO RESPONSIBILITY FOR ANY DEVIATION MADE TO THE APPROVED PLANS. THE DEVELOPER RESERVES THE RIGHT TO TO MAKE CHANGES OR MODIFICATIONS TO PLANS, SPECIFICATIONS, MATERIALS, FEATURES, AND COLOURS.

\*REFERENCE SHOULD BE MADE TO FINAL AND APPROVED SCHEDULE OF FINISHES AND SPECIFICATION.





Suite 5 | Clarendon Court | 376/378 Peter Mokaba Ridge |Berea | Durban | 4001 w: 031 207 5589 | f: 086 552 1925 | c: 072 280 2444 e: ahmed@aoarch.co.za company reg no. 2015/175154/07







Suite 5 | Clarendon Court | 376/378 Peter Mokaba Ridge |Berea | Durban | 4001





















































SMOOTH OFF-SHUTTER CONCRETE



PLASTER AND PAINT



600X600 FULL BODIED PORCELAIN TILES



DRAWINGS, ARCHITECTURAL IMPRESSIONS AND ANY INFORMATION HEREIN ARE INTENDED TO PROVIDE A GENERAL AND PRELIMINARY IMPRESSION OF THE DEVELOPMENT. THESE ARE SUBJECT TO CHANGE. AHMED OLLA ARCHITECTS ASSUME NO RESPONSIBILITY FOR ANY DEVIATION MADE TO THE APPROVED PLANS. THE DEVELOPER RESERVES THE RIGHT TO TO MAKE CHANGES OR MODIFICATIONS TO PLANS, SPECIFICATIONS, MATERIALS, FEATURES, AND COLOURS.

\*REFERENCE SHOULD BE MADE TO FINAL AND APPROVED SCHEDULE OF FINISHES AND SPECIFICATION.





Suite 5 | Clarendon Court | 376/378 Peter Mokaba Ridge |Berea | Durban | 4001 w: 031