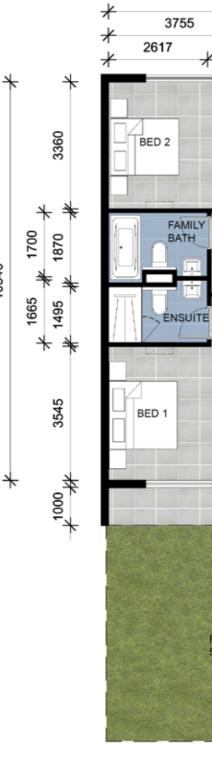

\*REFERENCE SHOULD BE MADE TO FINAL AND APPROVED SCHEDULE OF FINISHES AND SPECIFICATION.

GROUND STOREY UNIT TYPE G-1

Suite 5 | Clarendon Court | 376/378 Peter Mokaba Ridge |Berea | Durban | 4001 w: 031 207 5589 | f: 086 552 1925 | c: 072 280 2444 e: ahmed@aoarch.co.za company reg no. 2015/175154/07

| AREA SCHEDULE<br>(Measured from wall centre-lines)                                                 |                                                                                                                                           |  |
|----------------------------------------------------------------------------------------------------|-------------------------------------------------------------------------------------------------------------------------------------------|--|
| <i>TYPE G-1</i><br>APARTMENT<br>ENTRANCE WALKWAY<br>PORCH<br>UTILITY YARD<br>GARDEN<br>PARKING BAY | - 75.6m <sup>2</sup><br>- 2.9m <sup>2</sup><br>- 8.5m <sup>2</sup><br>- 4.6m <sup>2</sup><br>- 76.6m <sup>2</sup><br>- 12.5m <sup>2</sup> |  |
| TYPE G-2<br>APARTMENT<br>ENTRANCE WALKWAY<br>PORCH<br>UTILITY YARD<br>GARDEN<br>PARKING BAY        | - 75.6m <sup>2</sup><br>- 2.9m <sup>2</sup><br>- 8.5m <sup>2</sup><br>- 4.6m <sup>2</sup><br>- 55.6m <sup>2</sup><br>- 12.5m <sup>2</sup> |  |