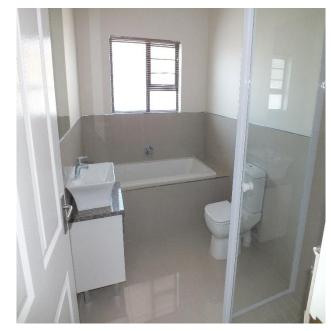

#### **BATHROOMS**

Bathroom halfway tiled and shower in full (STD)

**Bathroom tiled in full (extra cost)** 

Bathrooms: From floor to ±1.5m high (level with window sills)

**STD** 

Tile to ceiling (extra cost)

Shower: Tile to ceiling (STD)

Mosaic's: Extra cost