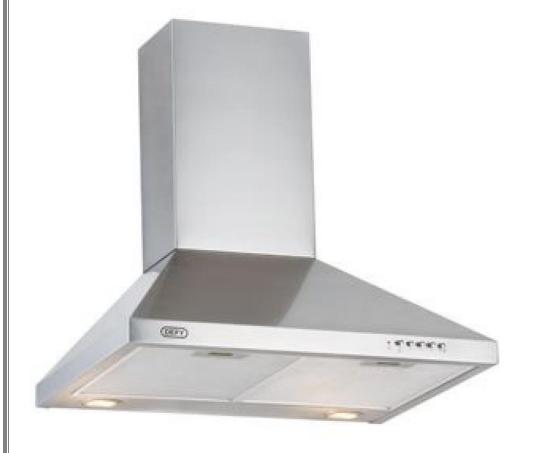

# ELETTROMEC CHIMNEY EXTRACTOR STAINLESS STEEL

**DEFY 4 BURNER GAS - STAINLESS STEEL** 