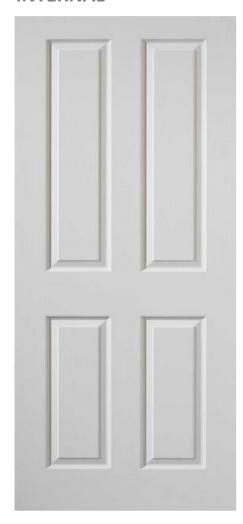

# **FINISHES**



15 BOLAND • DURBANVILLE

# **DOORS**

## **FRONT**



## **SCULLERY**



## **INTERNAL**



# CEILINGS DOOR HANDLES

#### **LIVING AREAS**



**BED- & BATHROOMS** 



**INTERNAL** 



FRONT DOOR



#### **KITCHEN**

#### **DEFY SLIMLINE - 600 STAINLESS STEEL**

# ELETTROMEC CHIMNEY EXTRACTOR STAINLESS STEEL





**DEFY 4 BURNER GAS - STAINLESS STEEL** 



#### LIGHTNING



Downlighters:
White or Satin Chrome:
Bedrooms, Entrance,
Dining, Kitchen
(As per sample: option 1white or 2-satin chrome)



Ceiling light:
Lounge, Covered Patio,
Scullery, Stairs (As per
sample)



Ceiling Light (Cheese Cake):
Bathrooms
(As per sample)



Pendant Lights at Kitchen Island (As per sample: option 1 or 2)

## FLOOR COVERING

**Ground Floor Internal/Bedrooms Option 1: Vinyl or Carpets** 



**Ground Floor Internal Option 2: Tiles 600 x 600 Porcelain** 





**PLUGPOINTS** 

#### **BATHROOMS**