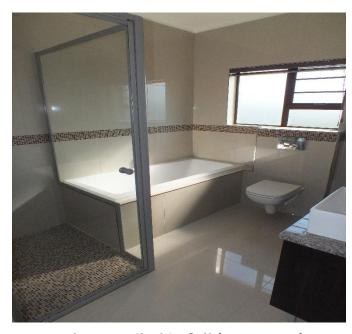

#### **BATHROOMS**

Bathroom halfway tiled and shower in full (STD)

**Bathroom tiled in full (extra cost)** 

Bathrooms: From floor to ±1.5m high (level with window sills)

**STD** 

Tile to ceiling (extra cost)

Shower: Tile to ceiling (STD)

Mosaic's: Extra cost