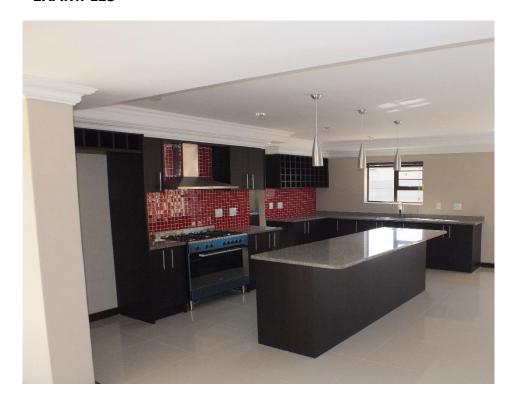

#### **KITCHEN**

#### **CUPBOARDS**

#### Option 1 (PVC wrap) or Option 2 (2mm Impact edging)