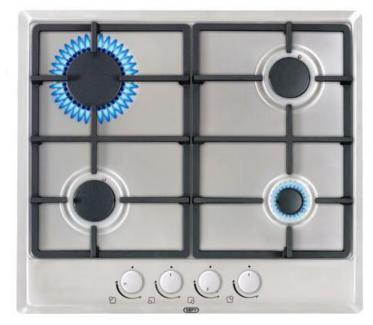

# ELETTROMEC CHIMNEY EXTRACTOR STAINLESS STEEL

**DEFY 4 BURNER GAS - STAINLESS STEEL** 