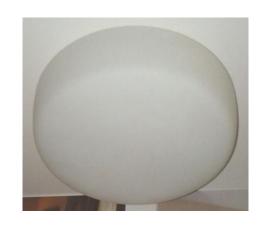

Ceiling Light (Cheese Cake):
Bathrooms
(As per sample)

Pendant Lights at Kitchen Island (As per sample: option 1 or 2)