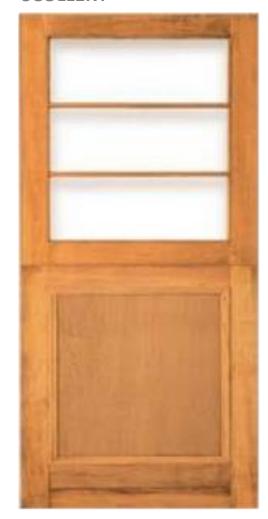

# **FINISHES**



15 BOLAND • DURBANVILLE

# **DOORS**

## **FRONT**



## **SCULLERY**



## **INTERNAL**



# CEILINGS DOOR HANDLES

#### **LIVING AREAS**



**BED- & BATHROOMS** 



**INTERNAL** 



FRONT DOOR



#### **KITCHEN**

#### **DEFY SLIMLINE - 600 STAINLESS STEEL**

# ELETTROMEC CHIMNEY EXTRACTOR STAINLESS STEEL





**DEFY 4 BURNER GAS - STAINLESS STEEL** 



#### LIGHTNING



Downlighters:
White or Satin Chrome:
Bedrooms, Entrance,
Dining, Kitchen
(As per sample: option 1white or 2-satin chrome)



Ceiling light:
Lounge, Covered Patio,
Scullery, Stairs (As per
sample)



Ceiling Light (Cheese Cake):
Bathrooms
(As per sample)



Pendant Lights at Kitchen Island (As per sample: option 1 or 2)

## FLOOR COVERING

**Ground Floor Internal/Bedrooms Option 1: Vinyl or Carpets** 



**Ground Floor Internal Option 2: Tiles 600 x 600 Porcelain** 





**PLUGPOINTS** 

###