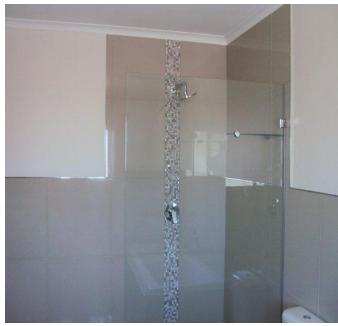

#### **BATHROOMS**

Bathroom halfway tiled and shower in full (STD)

**Bathroom tiled in full (extra cost)** 

Bathrooms: From floor to ±1.5m high (level with window sills)

**STD** 

Tile to ceiling (extra cost)

Shower: Tile to ceiling (STD)

Mosaic's: Extra cost