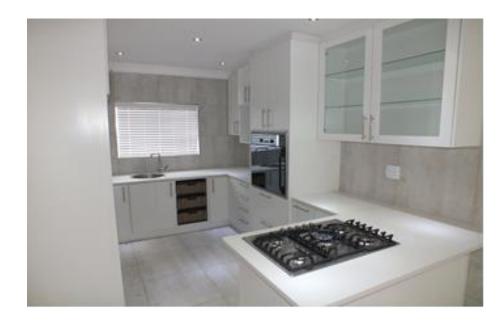

#### **KITCHEN**

#### \*\*EXAMPLES\*\*

• See Specifications on different options

**Granite: (STD) Rustenburg** 

(Extra cost) Dura Quartz Sterling White, Pebble White, Atlantic White, Storm, Mocca