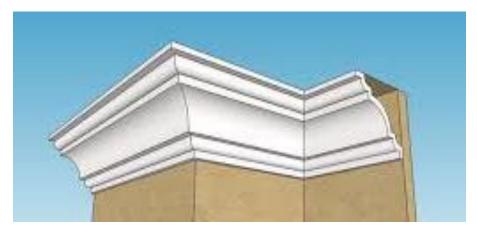

# **FINISHES**



15 BOLAND • DURBANVILLE

# **DOORS**

## **FRONT**



## **SCULLERY**



## **INTERNAL**



# CEILINGS DOOR HANDLES

#### **LIVING AREAS**



**BED- & BATHROOMS** 



**INTERNAL** 



FRONT DOOR



#### **KITCHEN**

#### **DEFY SLIMLINE - 600 STAINLESS STEEL**

# ELETTROMEC CHIMNEY EXTRACTOR STAINLESS STEEL





**DEFY 4 BURNER GAS - STAINLESS STEEL** 



#### LIGHTNING



Downlighters:
White or Satin Chrome:
Bedrooms, Entrance,
Dining, Kitchen
(As per sample: option 1white or 2-satin chrome)



Ceiling light:
Lounge, Covered Patio,
Scullery, Stairs (As per
sample)



Ceiling Light (Cheese Cake):
Bathrooms
(As per sample)



Pendant Lights at Kitchen Island (As per sample: option 1 or 2)

## FLOOR COVERING

**Ground Floor Internal/Bedrooms Option 1: Vinyl or Carpets** 



**Ground Floor Internal Option 2: Tiles 600 x 600 Porcelain** 





**PLUGPOINTS** 

#### **BATHROOMS**







Bathroom halfway tiled and shower in full (STD