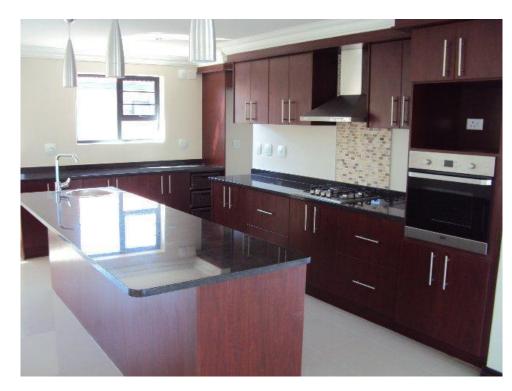

#### **KITCHEN**

#### **CUPBOARDS**

#### Option 1 (PVC wrap) or Option 2 (2mm Impact edging)