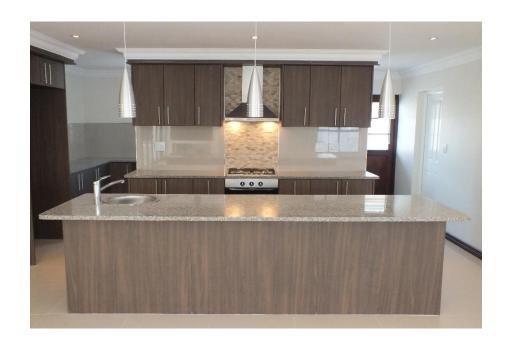

#### **KITCHEN**

#### **CUPBOARDS**

#### Option 1 (PVC wrap) or Option 2 (2mm Impact edging)