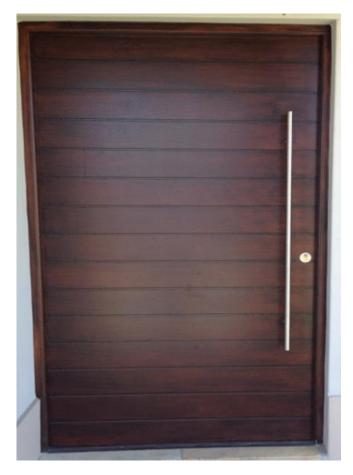

# **FINISHES**



15 BOLAND • DURBANVILLE

# **DOORS**

## **FRONT**



## **SCULLERY**



## **INTERNAL**



# CEILINGS DOOR HANDLES

#### **LIVING AREAS**



**BED- & BATHROOMS** 



**INTERNAL** 



FRONT DOOR



#### **KITCHEN**

#### **DEFY SLIMLINE - 600 STAINLESS STEEL**

# ELETTROMEC CHIMNEY EXTRACTOR STAINLESS STEEL





**DEFY 4 BURNER GAS - STAINLESS STEEL** 



#### LIGHTNING



Downlighters:
White or Satin Chrome:
Bedrooms, Entrance,
Dining, Kitchen
(As per sample: option 1white or 2-satin chrome)



Ceiling light:
Lounge, Covered Patio,
Scullery, Stairs (As per
sample)



Ceiling Light (Cheese Cake):
Bathrooms
(As per sample)



Pendant Lights at Kitchen Island (As per sample: option 1 or 2)

## FLOOR COVERING

**Ground Floor Internal/Bedrooms Option 1: Vinyl or Carpets** 



**Ground Floor Internal Option 2: Tiles 600 x 600 Porcelain** 





*