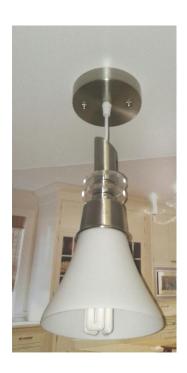

Ceiling Light (Cheese Cake):
Bathrooms
(As per sample)

Pendant Lights at Kitchen Island (As per sample: option 1 or 2)