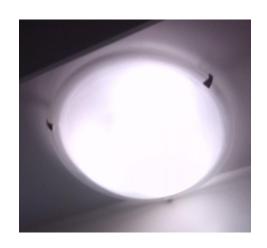

#### LIGHTNING

Downlighters:
White or Satin Chrome:
Bedrooms, Entrance,
Dining, Kitchen
(As per sample: option 1white or 2-satin chrome)

Ceiling light:
Lounge, Covered Patio,
Scullery, Stairs (As per
sample)