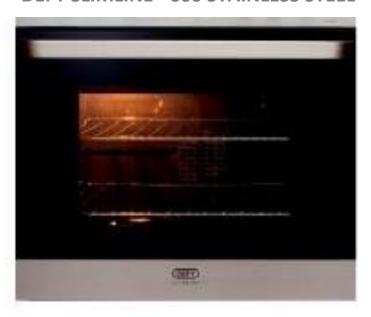

# **FINISHES**



15 BOLAND • DURBANVILLE

# **DOORS**

## **FRONT**



## **SCULLERY**



## **INTERNAL**



# CEILINGS DOOR HANDLES

#### **LIVING AREAS**



**BED- & BATHROOMS** 



**INTERNAL** 



FRONT DOOR



#### **KITCHEN**

#### **DEFY SLIMLINE - 600 STAINLESS STEEL**

# ELETTROMEC CHIMNEY EXTRACTOR STAINLESS STEEL





**DEFY 4 BURNER GAS - STAINLESS STEEL** 



#### LIGHTNING



Downlighters:
White or Satin Chrome:
Bedrooms, Entrance,
Dining, Kitchen
(As per sample: option 1white or 2-satin chrome)



Ceiling light:
Lounge, Covered Patio,
Scullery, Stairs (As per
sample)



Ceiling Light (Cheese Cake):
Bathrooms
(As per sample)



Pendant Lights at Kitchen Island (As per sample: option 1 or 2)

## FLOOR COVERING

**Ground Floor Internal/Bedrooms Option 1: Vinyl or Carpets** 



**Ground Floor Internal Option 2: Tiles 600 x 600 Porcelain** 





**PLUGPOINTS** 

#### **BATHROOMS**







Bathroom halfway tiled and shower in full (STD)

**Bathroom tiled in full (extra cost)** 

Bathrooms: From floor to ±1.5m high (level with window sills)

**STD** 

Tile to ceiling (extra cost)

Shower: Tile to ceiling