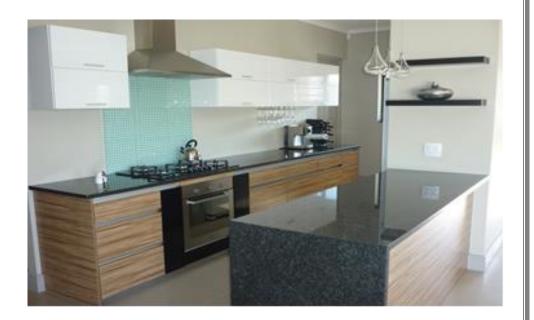

#### **KITCHEN**

#### \*\*EXAMPLES\*\*

• See Specifications on different options

**Granite: (STD) Rustenburg** 

(Extra cost) Dura Quartz Sterling White, Pebble White, Atlantic White, Storm, Mocca