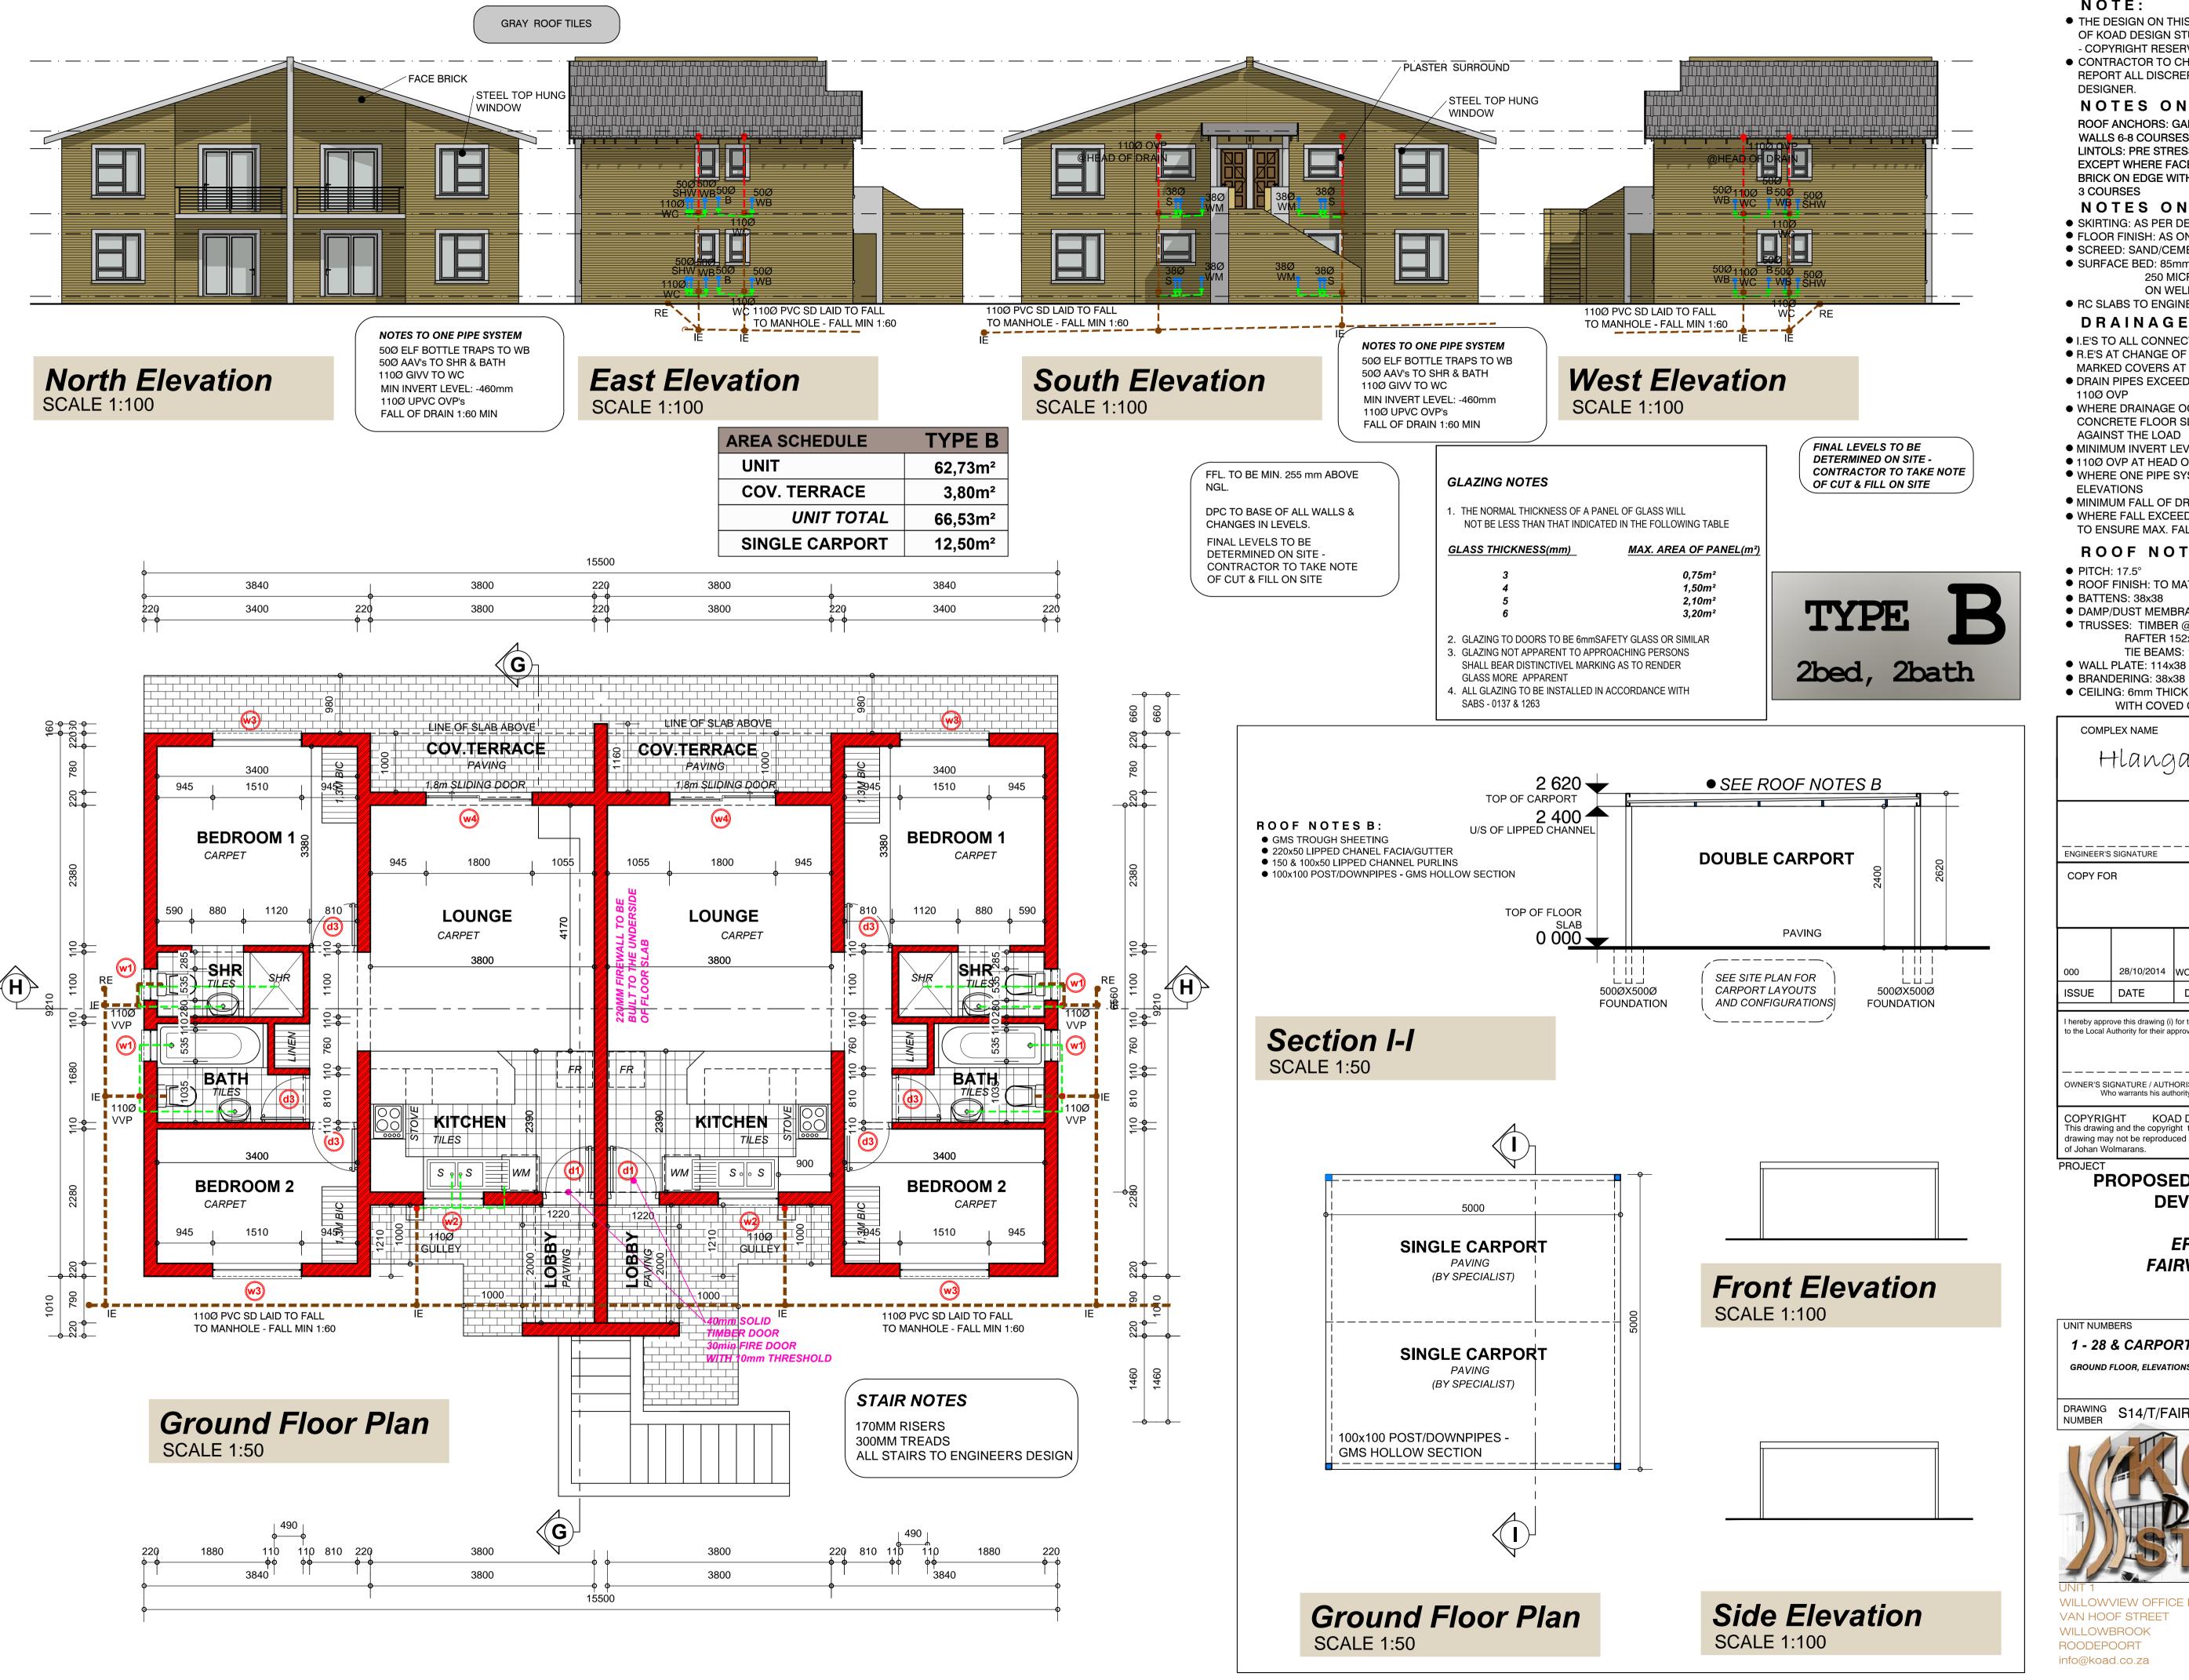

| GENERAL NOTES TO ALL CONTRACTORS                                   |  |
|--------------------------------------------------------------------|--|
| NOTE:                                                              |  |
| THE DESIGN ON THIS DRAWING REMAINS THE PROPERTY                    |  |
| OF KOAD DESIGN STUDIO PTY(LTD)                                     |  |
| - COPYRIGHT RESERVED                                               |  |
| <ul> <li>CONTRACTOR TO CHECK ALL DIMENSIONS ON SITE AND</li> </ul> |  |
|                                                                    |  |

REPORT ALL DISCREPANCIES WITHOUT DELAY TO THE NOTES ON WALL: ROOF ANCHORS: GALVANIZED STRAPS TO BE BUILT INTO WALLS 6-8 COURSES DEEP

LINTOLS: PRE STRESSED CONCRETE OVER ALL OPENINGS EXCEPT WHERE FACE BRICK OCCUR: BRICK ON EDGE WITH BRICK FORCE ABOVE -

- NOTES ON FLOOR:
- SKIRTING: AS PER DEVELOPER'S SPEC • FLOOR FINISH: AS ON PLAN
- SCREED: SAND/CEMENT 25mm MINIMUM • SURFACE BED: 85mm CONCRETE FLOOR SLAB ON 250 MICRON DAMP PROOF MEMBRANE
  - ON WELL COMPACTED EARTH FILL
- RC SLABS TO ENGINEERS DETAIL
- DRAINAGE:
- I.E'S TO ALL CONNECTIONS
- R.E'S AT CHANGE OF DIRECTION & HEAD OF DRAIN WITH MARKED COVERS AT GROUND LEVEL
- DRAIN PIPES EXCEEDING 6M TO JUNCTION TO HAVE OWN • WHERE DRAINAGE OCCURS UNDER FOUNDATIONS AND
- CONCRETE FLOOR SLABS, DRAIN TO BE PROTECTED AGAINST THE LOAD
- MINIMUM INVERT LEVEL OF DRAIN 460mm
- 110Ø OVP AT HEAD OF DRAIN • WHERE ONE PIPE SYSTEM OCCUR: SEE NOTES TO
- MINIMUM FALL OF DRAIN: 1:60 • WHERE FALL EXCEEDS 1:10, BACK DROPS TO BE PROVIDED TO ENSURE MAX. FALL ONLY 1:10
- **ROOF NOTESA:**
- ROOF FINISH: TO MATCH EXISTING
- BATTENS: 38x38
- DAMP/DUST MEMBRANE: `TALCOM' WHITE BY GUNDLE • TRUSSES: TIMBER @ 760c/c
  - RAFTER 152x38 TIE BEAMS: 152x38
- BRANDERING: 38x38
- CEILING: 6mm THICK `RHINO BOARD' WITH COVED CORNICE TO OWNER'S SPEC.

| Hlangananí Village                               |                                                |                                                                  |                                                                                                                                                                                                                   |                        |  |  |  |  |  |
|--------------------------------------------------|------------------------------------------------|------------------------------------------------------------------|-------------------------------------------------------------------------------------------------------------------------------------------------------------------------------------------------------------------|------------------------|--|--|--|--|--|
| ENGINEER'S                                       |                                                |                                                                  |                                                                                                                                                                                                                   |                        |  |  |  |  |  |
| COPY FO                                          | R                                              |                                                                  |                                                                                                                                                                                                                   |                        |  |  |  |  |  |
| 000                                              | 28/10/2014                                     |                                                                  |                                                                                                                                                                                                                   |                        |  |  |  |  |  |
| ISSUE                                            | 28/10/2014 WORKING DRAWINGS DATE DESCRIPTION   |                                                                  |                                                                                                                                                                                                                   |                        |  |  |  |  |  |
| to the Local A                                   | .uthority for their ap                         |                                                                  |                                                                                                                                                                                                                   |                        |  |  |  |  |  |
|                                                  | GNATURE / AUTH<br>no warrants his aut          | IORISED REPRESENTATIVE<br>hority to sign                         |                                                                                                                                                                                                                   | DATE                   |  |  |  |  |  |
| This drawing drawing may                         | g and the copyrig<br>y not be reprodu          | ght therein belongs to KOAD                                      | COPYRIGHT KOAD DESIGN STUDIO PTY(LTD) 2012 C<br>This drawing and the copyright therein belongs to KOAD and the<br>drawing may not be reproduced an any form without the written permission<br>of Johan Wolmarans. |                        |  |  |  |  |  |
| PROJECT<br>PROPOSED NEW TOWNHOUSE<br>DEVELOPMENT |                                                |                                                                  |                                                                                                                                                                                                                   |                        |  |  |  |  |  |
| PF                                               |                                                | EVELOPMENT                                                       | ΝΗΟυ                                                                                                                                                                                                              | SE                     |  |  |  |  |  |
| Pf                                               | DE                                             | EVELOPMENT<br>ON<br>ERF 21 & 22<br>RVIEW ESTATI<br>FOR           |                                                                                                                                                                                                                   | SE                     |  |  |  |  |  |
|                                                  | DE<br>FAI                                      | EVELOPMENT<br>ON<br>ERF 21 & 22<br>RVIEW ESTAT                   |                                                                                                                                                                                                                   |                        |  |  |  |  |  |
| UNIT NUMB<br><b>1 - 28</b>                       | DE<br>FAI<br>BERS<br>& CARPO                   | EVELOPMENT<br>ON<br>ERF 21 & 22<br>RVIEW ESTATI<br>FOR<br>CLIENT | E<br>REV                                                                                                                                                                                                          | 00                     |  |  |  |  |  |
| UNIT NUMB<br><b>1 - 28</b>                       | DE<br>FAI                                      | EVELOPMENT<br>ON<br>ERF 21 & 22<br>RVIEW ESTATI<br>FOR<br>CLIENT | E<br>REV                                                                                                                                                                                                          |                        |  |  |  |  |  |
| UNIT NUMB<br><b>1 - 28</b>                       | DE<br>FAI<br>BERS<br>& CARPO<br>FLOOR, ELEVATI | EVELOPMENT<br>ON<br>ERF 21 & 22<br>RVIEW ESTATI<br>FOR<br>CLIENT | E<br>REV<br>DATE 09                                                                                                                                                                                               | <b>00</b><br>0/10/2014 |  |  |  |  |  |

WILLOWVIEW OFFICE ESTATE VAN HOOF STREET

P.O. BOX 773 WESTGATE 1734 CELL 072 125 2982 TEL: 0861 22 5623 (KOAD) FAX: 086 547 1334