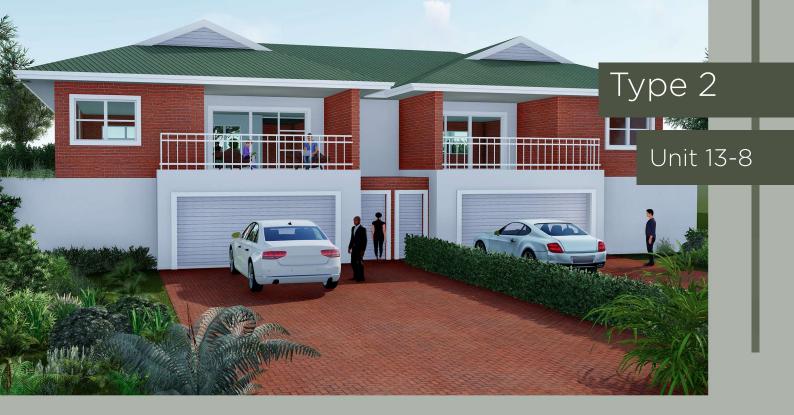

| Duet Simplex                          |        |  |
|---------------------------------------|--------|--|
| 4 🛅 3 🚔 2                             | 2      |  |
| Areas                                 |        |  |
| Ground Floor                          |        |  |
| Optional store/staff acc<br>Garage    |        |  |
| Total<br>First Floor                  | 67 m²  |  |
|                                       |        |  |
| Living Area<br>Open Patio<br>Entrance |        |  |
|                                       | 149 m² |  |
| Total Area                            | 216 m² |  |
|                                       |        |  |