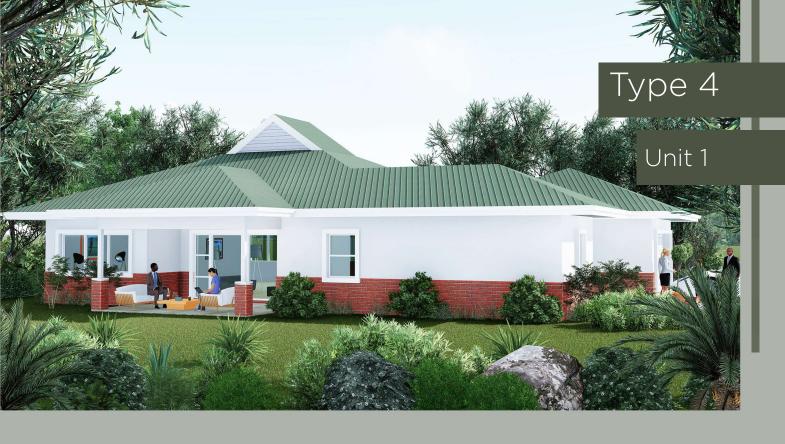

## Freestanding Simplex

| 3 📴 3 💭                                                       | 2                                |
|---------------------------------------------------------------|----------------------------------|
| Areas                                                         |                                  |
| Ground Floor                                                  |                                  |
| Living Area<br>Garage<br>Covered Verandah<br>Covered Entrance | 156 m²<br>39 m²<br>20 m²<br>3 m² |
| Total Area                                                    | 218 m²                           |