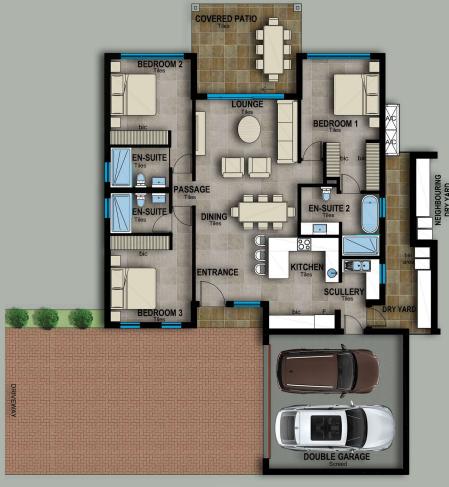

## Freestanding Simplex

| 3 📴 3                                                      | <u> </u>                         |
|------------------------------------------------------------|----------------------------------|
| Areas                                                      |                                  |
| Ground Floor                                               |                                  |
| Living Area<br>Garage<br>Covered Patio<br>Covered Entrance | 130 m²<br>42 m²<br>17 m²<br>8 m² |
| Total Area                                                 | 197 m²                           |
|                                                            |                                  |