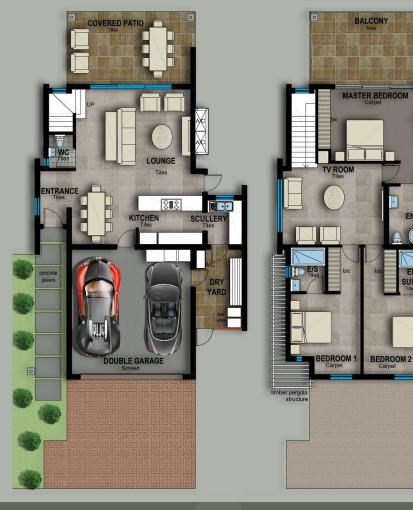

Tel: 031 584 7607 - Cell 061 410 0035

Address: 3 Sugar Close – Suite 303 – Gateview Office Park Umhlanga Ridge-4320

Freestanding Duplex33.522Areas22Ground Floor52Living Area<br/>Garage<br/>Covered Verandah<br/>Covered Entrance65 m²<br/>40 m²<br/>23 m²<br/>10 m²Total138 m²First Floor103 m²<br/>25 m²<br/>12 m²Living Area<br/>0 pen Balcony103 m²<br/>25 m²<br/>25 m²Total Area266 m²