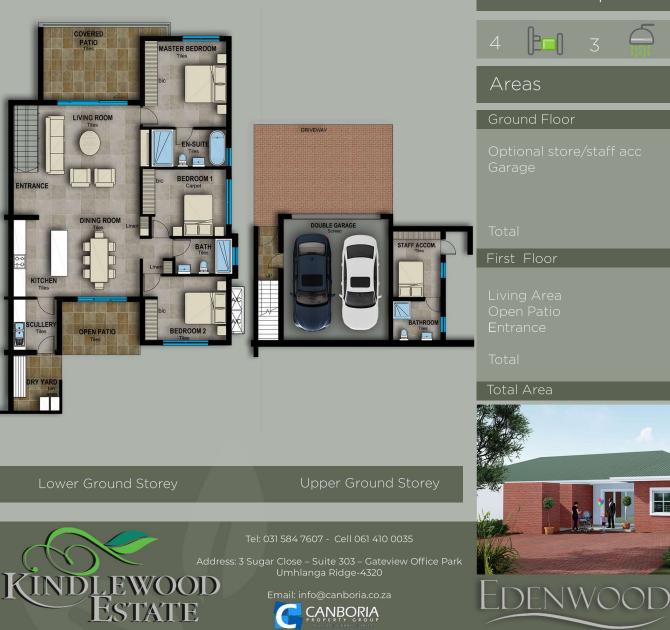

| Duet Simplex                          |        |  |
|---------------------------------------|--------|--|
| 4 🛅 3 🚔 2                             | 2      |  |
| Areas                                 |        |  |
| Ground Floor                          |        |  |
| Optional store/staff acc<br>Garage    |        |  |
| Total<br>First Floor                  | 67 m²  |  |
|                                       |        |  |
| Living Area<br>Open Patio<br>Entrance |        |  |
|                                       | 149 m² |  |
| Total Area                            | 216 m² |  |
|                                       |        |  |