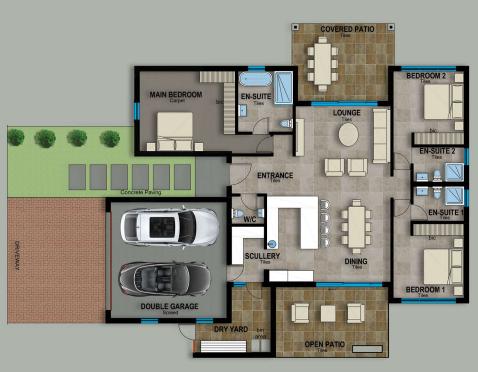

## Freestanding Simplex

| 3 📴 3 💭                                                       | 2                                |
|---------------------------------------------------------------|----------------------------------|
| Areas                                                         |                                  |
| Ground Floor                                                  |                                  |
| Living Area<br>Garage<br>Covered Verandah<br>Covered Entrance | 156 m²<br>39 m²<br>20 m²<br>3 m² |
| Total Area                                                    | 218 m²                           |