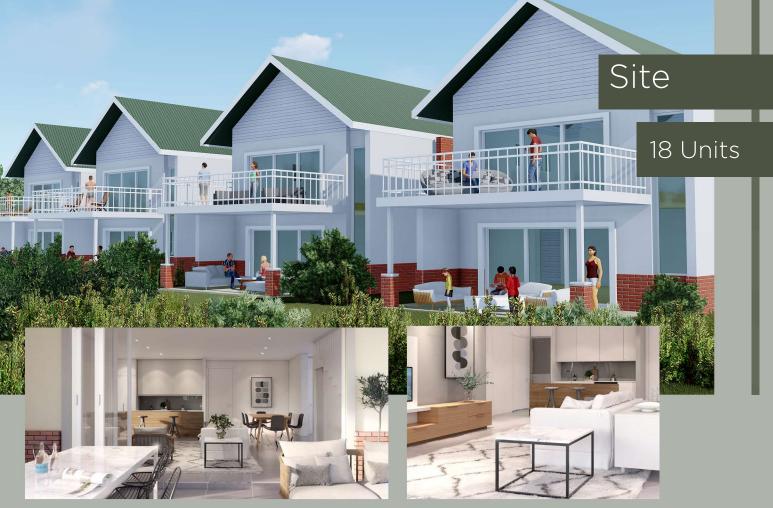

## A private 'boutique' style sectional title complex, only 18 units...

This private development is perfectly located in Phase 3 of the well developed and gated Kindlewood Estate. Hidden away and offering a peaceful lifestyle and a sunny North-facing outlook

The development consists of 18 units which comprise freestanding simplex units; freestanding duplexes and simplex units.

Site Plan

Tel: 031 584 7607 - Cell 061 410 0035

ss: 3 Sugar Close – Suite 303 – Gateview Office Park Umhlanga Ridge-4320