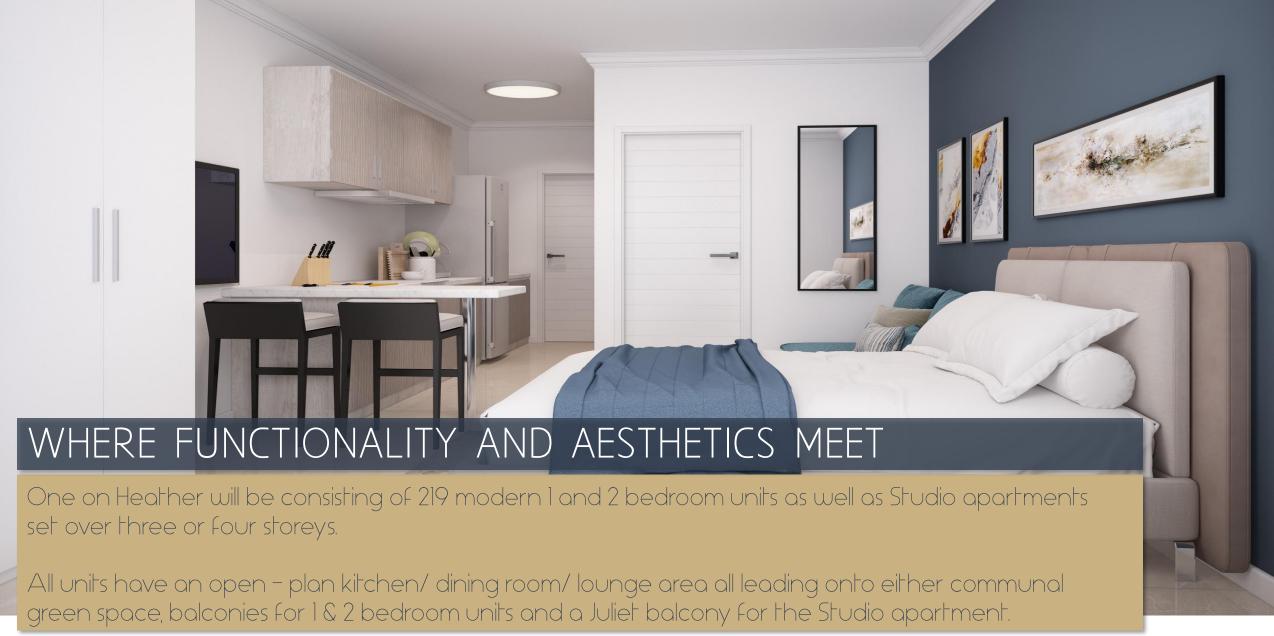

Studio Area: 24.8m2

Total Area: 24.8m2

Floor Area: 36.8m2 Balcony: 2.7m2

Total Area: 39.5m2

Floor Area: 50.6m2 Balcony: 3.6m2

Total Area: 54.2m2

Midrand Gautrain Station

Boulder's Mall