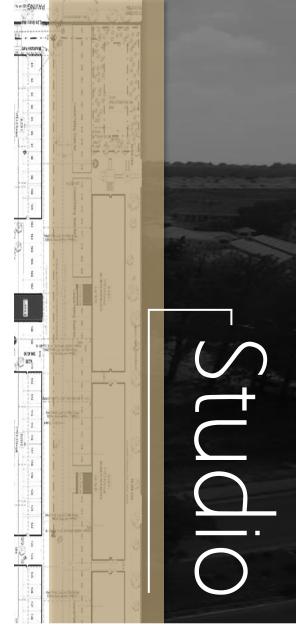

Studio Area: 24.8m2

Total Area: 24.8m2

Floor Area: 36.8m2 Balcony: 2.7m2

Total Area: 39.5m2

Floor Area: 50.6m2 Balcony: 3.6m2

Total Area: 54.2m2

Midrand Gautrain Station

Boulder's Mall