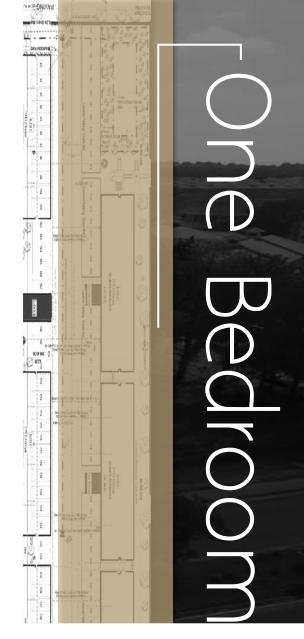

Studio Area: 24.8m2

Total Area: 24.8m2

Floor Area: 36.8m2 Balcony: 2.7m2

Total Area: 39.5m2

Floor Area: 50.6m2 Balcony: 3.6m2

Total Area: 54.2m2

Midrand Gautrain Station

Boulder's Mall