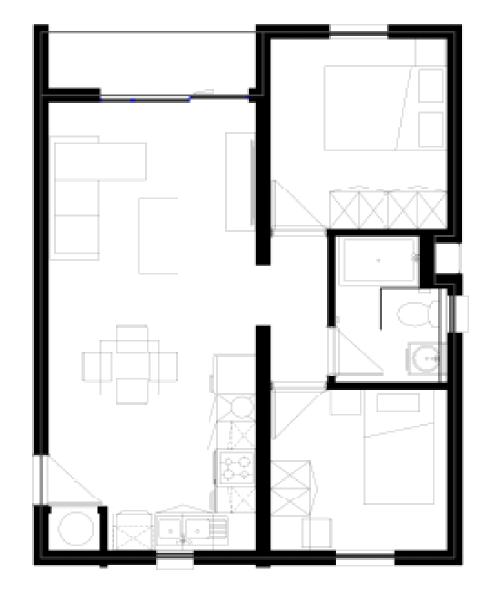

Studio Area: 24.8m2

Total Area: 24.8m2

Floor Area: 36.8m2 Balcony: 2.7m2

Total Area: 39.5m2

Floor Area: 50.6m2 Balcony: 3.6m2

Total Area: 54.2m2

Midrand Gautrain Station

Boulder's Mall