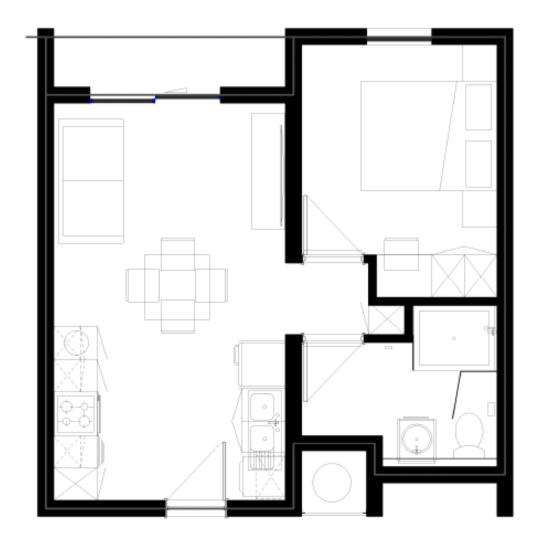

Studio Area: 24.8m2

Total Area: 24.8m2

Floor Area: 36.8m2 Balcony: 2.7m2

Total Area: 39.5m2

Floor Area: 50.6m2 Balcony: 3.6m2

Total Area: 54.2m2

Midrand Gautrain Station

Boulder's Mall