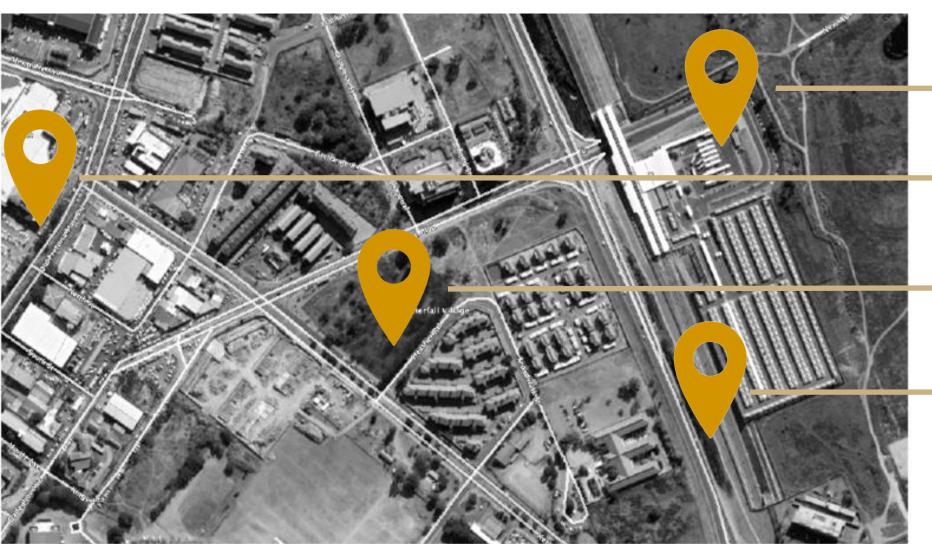

Studio Area: 24.8m2

Total Area: 24.8m2

Floor Area: 36.8m2 Balcony: 2.7m2

Total Area: 39.5m2

Floor Area: 50.6m2 Balcony: 3.6m2

Total Area: 54.2m2

Midrand Gautrain Station

Boulder's Mall

PTA Main Road