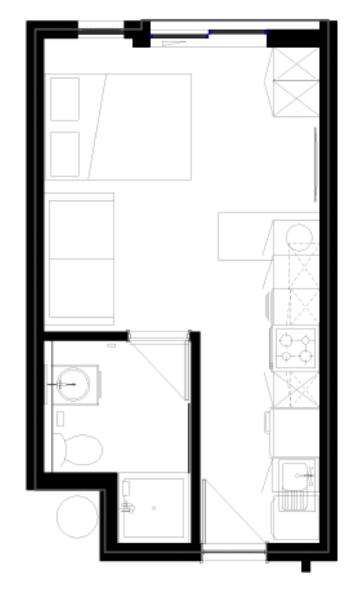

Studio Area: 24.8m2

Total Area: 24.8m2

Floor Area: 36.8m2 Balcony: 2.7m2

Total Area: 39.5m2

Floor Area: 50.6m2 Balcony: 3.6m2

Total Area: 54.2m2

Midrand Gautrain Station

Boulder's Mall