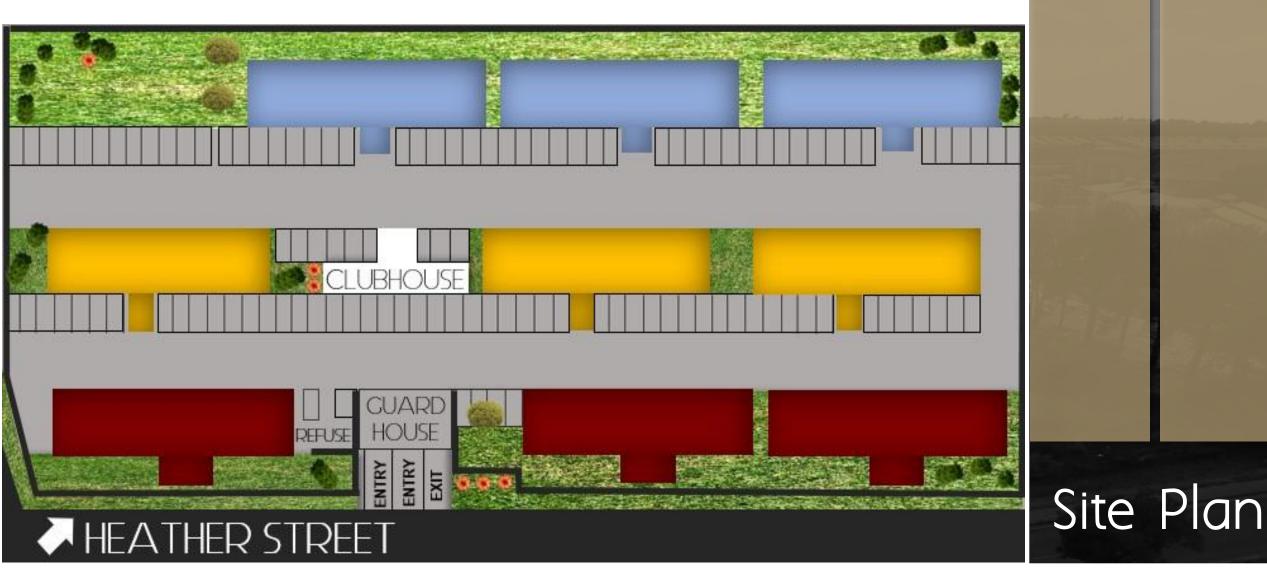

One Heather Road Grand Central Midrand

Whether you are looking for your first home or looking to build your investment portfolio, One on Heather will definitely be a favourable choice.

With being walking distance from the Midrand Gautrain Station as well as in close proximity to the Ben Schoeman Freeway and Boulders Mall, One on Heather is perfect for all professionals alike,