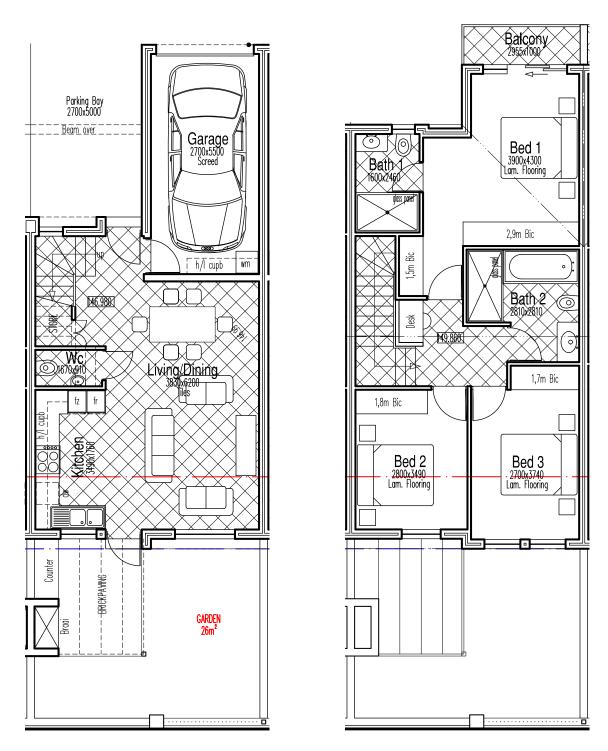

Unit plan 2 "Annexure B"

Ground floor First floor

| Unit | Ground | Upper | Garage | Balcony | Total | Garden | Braai patio |
|------|--------|-------|--------|---------|-------|--------|-------------|
| 2    | 42     | 64    | 17     | 3       | 126   | 18     | 8           |

- These drawings are not to be used for construction purposes and are intended for marketing purposes only. Furniture and fittings for illustration purposes only and are not part of the contract. This plan including paving, landscaping and the like is indicative being for marketing purposes only and are subject to final amendments. Levels are approximate as per site development plan and will be finalised on site by the developer and contractor.