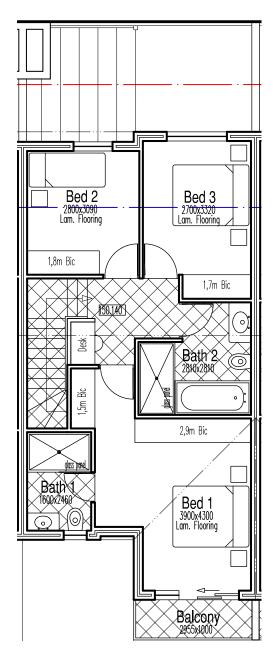

Unit plan 2 "Annexure B"

Ground floor First floor

| Unit | Ground | Upper | Garage | Balcony | Total | Garden | Braai patio |
|------|--------|-------|--------|---------|-------|--------|-------------|
| 2    | 42     | 64    | 17     | 3       | 126   | 18     | 8           |

- These drawings are not to be used for construction purposes and are intended for marketing purposes only. Furniture and fittings for illustration purposes only and are not part of the contract. This plan including paving, landscaping and the like is indicative being for marketing purposes only and are subject to final amendments. Levels are approximate as per site development plan and will be finalised on site by the developer and contractor.