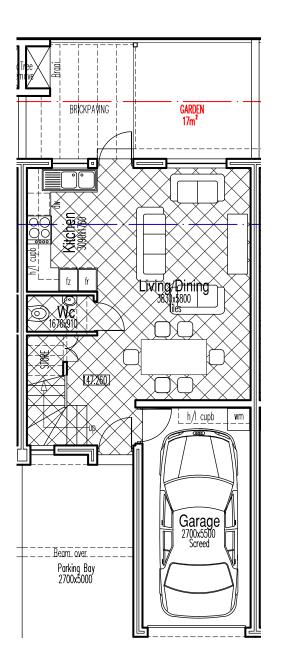

Unit plan 2 "Annexure B"

Ground floor First floor

| Unit | Ground | Upper | Garage | Balcony | Total | Garden | Braai patio |
|------|--------|-------|--------|---------|-------|--------|-------------|
| 2    | 42     | 64    | 17     | 3       | 126   | 18     | 8           |

- These drawings are not to be used for construction purposes and are intended for marketing purposes only. Furniture and fittings for illustration purposes only and are not part of the contract. This plan including paving, landscaping and the like is indicative being for marketing purposes only and are subject to final amendments. Levels are approximate as per site development plan and will be finalised on site by the developer and contractor.