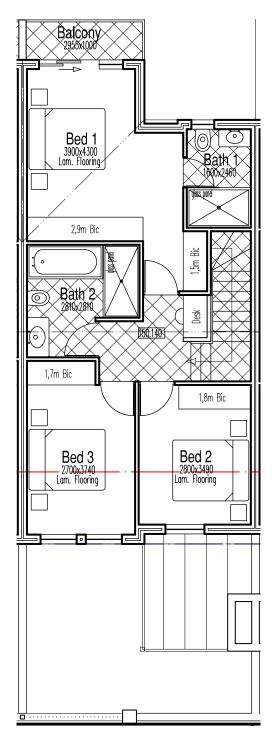

Unit plan 1 "Annexure B"

| Unit | Ground | Upper | Garage | Balcony | Total | Garden | Braai patio |
|------|--------|-------|--------|---------|-------|--------|-------------|
| 1    | 41     | 64    | 17     | 5       | 127   | 42     | 8           |

- These drawings are not to be used for construction purposes and are intended for marketing purposes only. Furniture and fittings for illustration purposes only and are not part of the contract. This plan including paving, landscaping and the like is indicative being for marketing purposes only and are subject to final amendments. Levels are approximate as per site development plan and will be finalised on site by the developer and contractor.