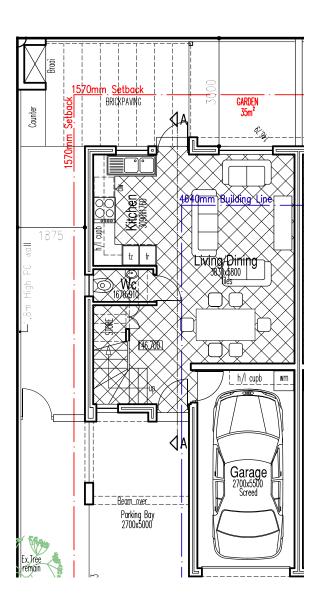

Unit plan 2 "Annexure B"

Ground floor First floor

| Unit | Ground | Upper | Garage | Balcony | Total | Garden | Braai patio |
|------|--------|-------|--------|---------|-------|--------|-------------|
| 2    | 42     | 64    | 17     | 3       | 126   | 18     | 8           |

- These drawings are not to be used for construction purposes and are intended for marketing purposes only. Furniture and fittings for illustration purposes only and are not part of the contract. This plan including paving, landscaping and the like is indicative being for marketing purposes only and are subject to final amendments. Levels are approximate as per site development plan and will be finalised on site by the developer and contractor.