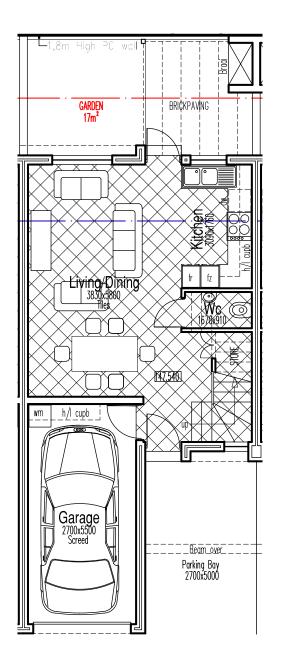

Unit plan 1 "Annexure B"

| Unit | Ground | Upper | Garage | Balcony | Total | Garden | Braai patio |
|------|--------|-------|--------|---------|-------|--------|-------------|
| 1    | 41     | 64    | 17     | 5       | 127   | 42     | 8           |

- These drawings are not to be used for construction purposes and are intended for marketing purposes only. Furniture and fittings for illustration purposes only and are not part of the contract. This plan including paving, landscaping and the like is indicative being for marketing purposes only and are subject to final amendments. Levels are approximate as per site development plan and will be finalised on site by the developer and contractor.