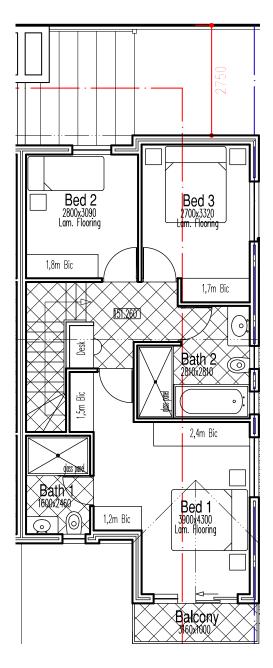

Unit plan 2 "Annexure B"

Ground floor First floor

| Unit | Ground | Upper | Garage | Balcony | Total | Garden | Braai patio |
|------|--------|-------|--------|---------|-------|--------|-------------|
| 2    | 42     | 64    | 17     | 3       | 126   | 18     | 8           |

- These drawings are not to be used for construction purposes and are intended for marketing purposes only. Furniture and fittings for illustration purposes only and are not part of the contract. This plan including paving, landscaping and the like is indicative being for marketing purposes only and are subject to final amendments. Levels are approximate as per site development plan and will be finalised on site by the developer and contractor.