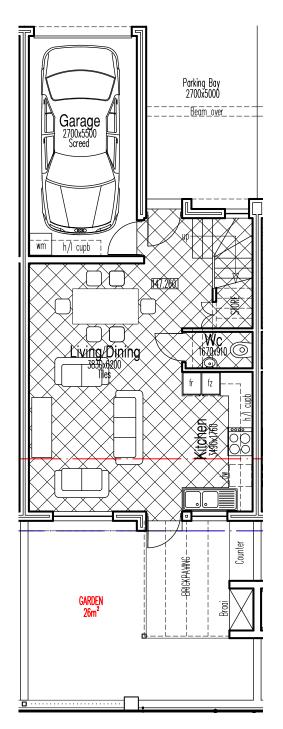

Unit plan 1 "Annexure B"

| Unit | Ground | Upper | Garage | Balcony | Total | Garden | Braai patio |
|------|--------|-------|--------|---------|-------|--------|-------------|
| 1    | 41     | 64    | 17     | 5       | 127   | 42     | 8           |

- These drawings are not to be used for construction purposes and are intended for marketing purposes only. Furniture and fittings for illustration purposes only and are not part of the contract. This plan including paving, landscaping and the like is indicative being for marketing purposes only and are subject to final amendments. Levels are approximate as per site development plan and will be finalised on site by the developer and contractor.