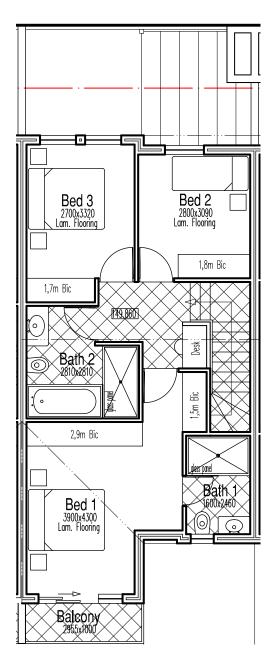

Unit plan 1 "Annexure B"

| Unit | Ground | Upper | Garage | Balcony | Total | Garden | Braai patio |
|------|--------|-------|--------|---------|-------|--------|-------------|
| 1    | 41     | 64    | 17     | 5       | 127   | 42     | 8           |

- These drawings are not to be used for construction purposes and are intended for marketing purposes only. Furniture and fittings for illustration purposes only and are not part of the contract. This plan including paving, landscaping and the like is indicative being for marketing purposes only and are subject to final amendments. Levels are approximate as per site development plan and will be finalised on site by the developer and contractor.