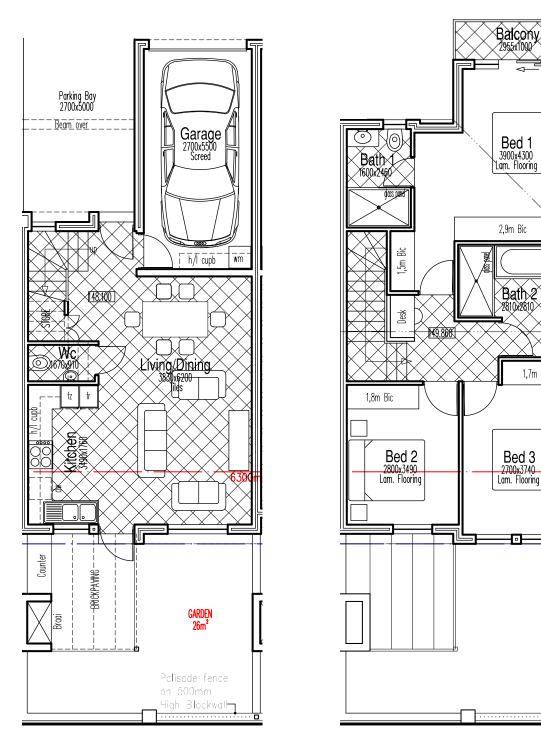

Unit plan 2 "Annexure B"

Ground floor First floor

| Unit | Ground | Upper | Garage | Balcony | Total | Garden | Braai patio |
|------|--------|-------|--------|---------|-------|--------|-------------|
| 2    | 42     | 64    | 17     | 3       | 126   | 18     | 8           |

- These drawings are not to be used for construction purposes and are intended for marketing purposes only. Furniture and fittings for illustration purposes only and are not part of the contract. This plan including paving, landscaping and the like is indicative being for marketing purposes only and are subject to final amendments. Levels are approximate as per site development plan and will be finalised on site by the developer and contractor.