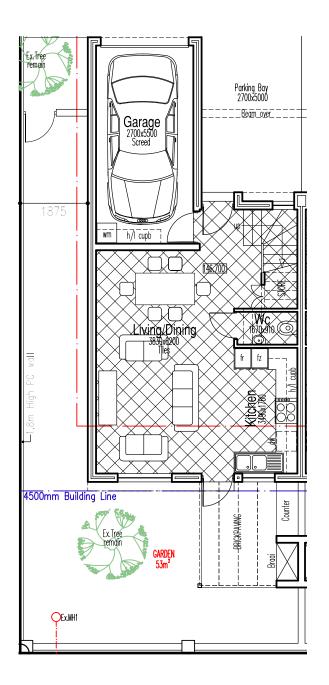

Unit plan 1 "Annexure B"

| Unit | Ground | Upper | Garage | Balcony | Total | Garden | Braai patio |
|------|--------|-------|--------|---------|-------|--------|-------------|
| 1    | 41     | 64    | 17     | 5       | 127   | 42     | 8           |

- These drawings are not to be used for construction purposes and are intended for marketing purposes only. Furniture and fittings for illustration purposes only and are not part of the contract. This plan including paving, landscaping and the like is indicative being for marketing purposes only and are subject to final amendments. Levels are approximate as per site development plan and will be finalised on site by the developer and contractor.