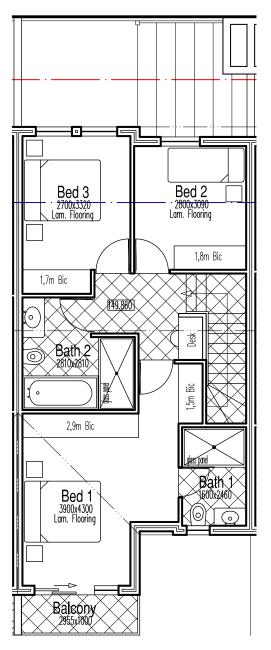

Unit plan 1 "Annexure B"

| Unit | Ground | Upper | Garage | Balcony | Total | Garden | Braai patio |
|------|--------|-------|--------|---------|-------|--------|-------------|
| 1    | 41     | 64    | 17     | 5       | 127   | 42     | 8           |

- These drawings are not to be used for construction purposes and are intended for marketing purposes only. Furniture and fittings for illustration purposes only and are not part of the contract. This plan including paving, landscaping and the like is indicative being for marketing purposes only and are subject to final amendments. Levels are approximate as per site development plan and will be finalised on site by the developer and contractor.