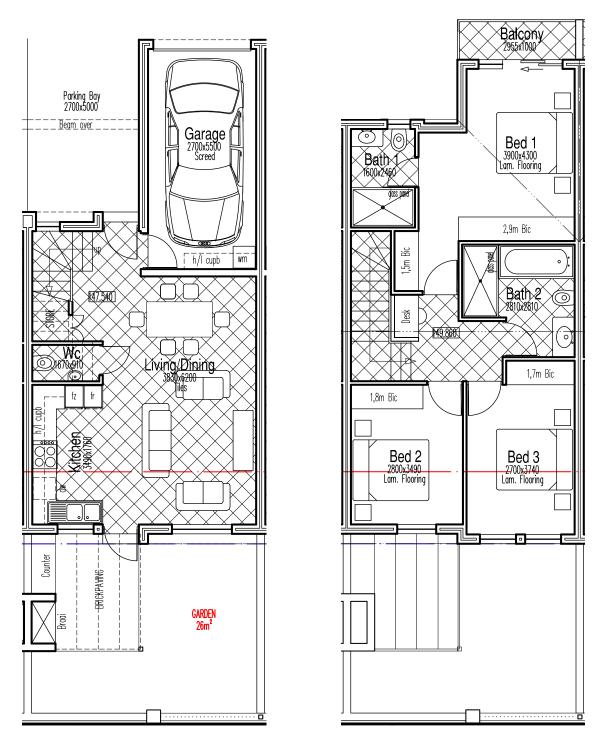

Unit plan 1 "Annexure B"

| Unit | Ground | Upper | Garage | Balcony | Total | Garden | Braai patio |
|------|--------|-------|--------|---------|-------|--------|-------------|
| 1    | 41     | 64    | 17     | 5       | 127   | 42     | 8           |

- These drawings are not to be used for construction purposes and are intended for marketing purposes only. Furniture and fittings for illustration purposes only and are not part of the contract. This plan including paving, landscaping and the like is indicative being for marketing purposes only and are subject to final amendments. Levels are approximate as per site development plan and will be finalised on site by the developer and contractor.