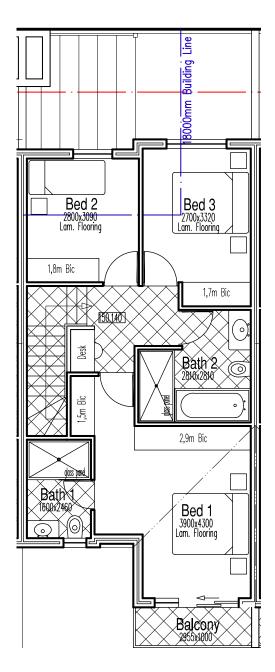

Unit plan 2 "Annexure B"

Ground floor First floor

| Unit | Ground | Upper | Garage | Balcony | Total | Garden | Braai patio |
|------|--------|-------|--------|---------|-------|--------|-------------|
| 2    | 42     | 64    | 17     | 3       | 126   | 18     | 8           |

- These drawings are not to be used for construction purposes and are intended for marketing purposes only. Furniture and fittings for illustration purposes only and are not part of the contract. This plan including paving, landscaping and the like is indicative being for marketing purposes only and are subject to final amendments. Levels are approximate as per site development plan and will be finalised on site by the developer and contractor.