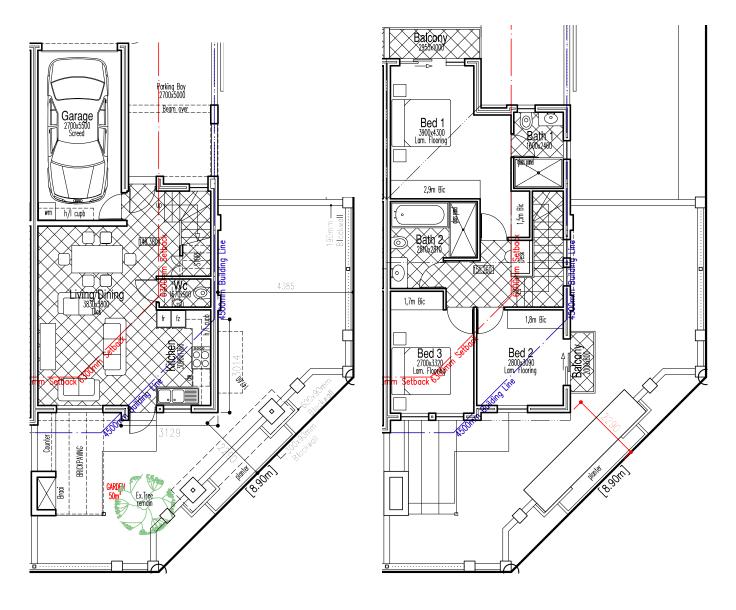

Unit plan 1 "Annexure B"

| Unit | Ground | Upper | Garage | Balcony | Total | Garden | Braai patio |
|------|--------|-------|--------|---------|-------|--------|-------------|
| 1    | 41     | 64    | 17     | 5       | 127   | 42     | 8           |

- These drawings are not to be used for construction purposes and are intended for marketing purposes only. Furniture and fittings for illustration purposes only and are not part of the contract. This plan including paving, landscaping and the like is indicative being for marketing purposes only and are subject to final amendments. Levels are approximate as per site development plan and will be finalised on site by the developer and contractor.