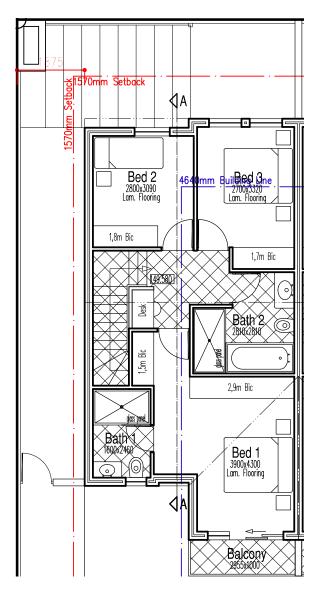

Unit plan 2 "Annexure B"

Ground floor First floor

| Unit | Ground | Upper | Garage | Balcony | Total | Garden | Braai patio |
|------|--------|-------|--------|---------|-------|--------|-------------|
| 2    | 42     | 64    | 17     | 3       | 126   | 18     | 8           |

- These drawings are not to be used for construction purposes and are intended for marketing purposes only. Furniture and fittings for illustration purposes only and are not part of the contract. This plan including paving, landscaping and the like is indicative being for marketing purposes only and are subject to final amendments. Levels are approximate as per site development plan and will be finalised on site by the developer and contractor.