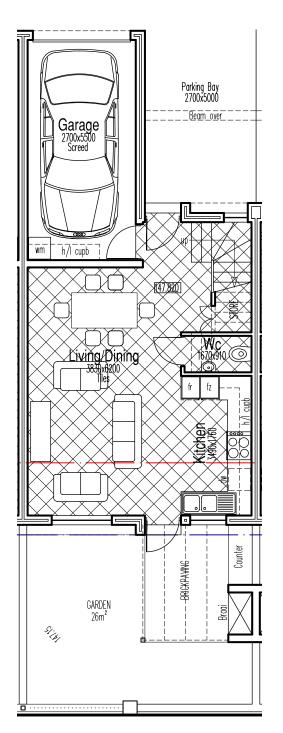

(0)

1,7m Bic

Unit plan 3 "Annexure B"

Ground floor

First floor

| Unit | Ground | Upper | Garage | Balcony | Total | Garden | Braai patio |
|------|--------|-------|--------|---------|-------|--------|-------------|
| 3    | 42     | 65    | 17     | 3       | 127   | 18     | 8           |

- These drawings are not to be used for construction purposes and are intended for marketing purposes only. Furniture and fittings for illustration purposes only and are not part of the contract. This plan including paving, landscaping and the like is indicative being for marketing purposes only and are subject to final amendments. Levels are approximate as per site development plan and will be finalised on site by the developer and contractor.