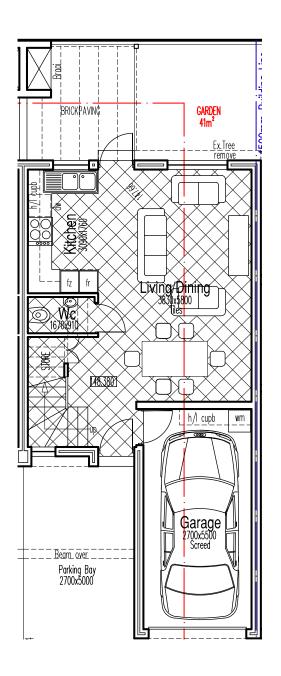

Unit plan 2 "Annexure B"

Ground floor First floor

| Unit | Ground | Upper | Garage | Balcony | Total | Garden | Braai patio |
|------|--------|-------|--------|---------|-------|--------|-------------|
| 2    | 42     | 64    | 17     | 3       | 126   | 18     | 8           |

- These drawings are not to be used for construction purposes and are intended for marketing purposes only. Furniture and fittings for illustration purposes only and are not part of the contract. This plan including paving, landscaping and the like is indicative being for marketing purposes only and are subject to final amendments. Levels are approximate as per site development plan and will be finalised on site by the developer and contractor.