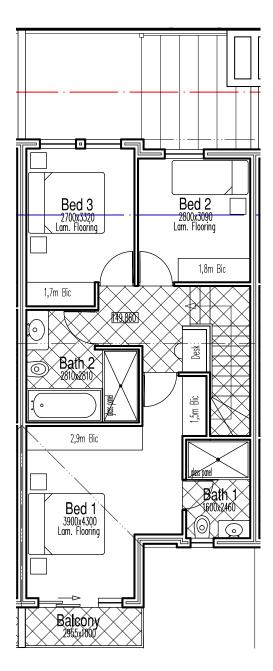

Unit plan 1 "Annexure B"

| Unit | Ground | Upper | Garage | Balcony | Total | Garden | Braai patio |
|------|--------|-------|--------|---------|-------|--------|-------------|
| 1    | 41     | 64    | 17     | 5       | 127   | 42     | 8           |

- These drawings are not to be used for construction purposes and are intended for marketing purposes only. Furniture and fittings for illustration purposes only and are not part of the contract. This plan including paving, landscaping and the like is indicative being for marketing purposes only and are subject to final amendments. Levels are approximate as per site development plan and will be finalised on site by the developer and contractor.