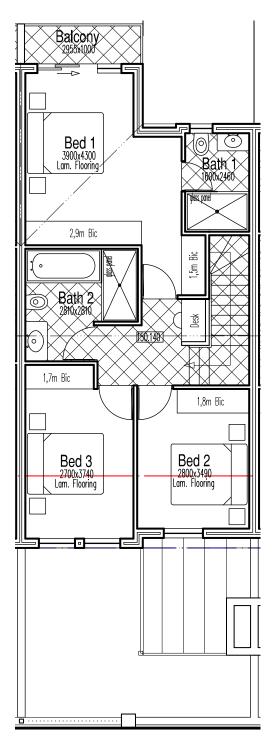

(0)

1,7m Bic

Unit plan 3 "Annexure B"

Ground floor

First floor

| Unit | Ground | Upper | Garage | Balcony | Total | Garden | Braai patio |
|------|--------|-------|--------|---------|-------|--------|-------------|
| 3    | 42     | 65    | 17     | 3       | 127   | 18     | 8           |

- These drawings are not to be used for construction purposes and are intended for marketing purposes only. Furniture and fittings for illustration purposes only and are not part of the contract. This plan including paving, landscaping and the like is indicative being for marketing purposes only and are subject to final amendments. Levels are approximate as per site development plan and will be finalised on site by the developer and contractor.