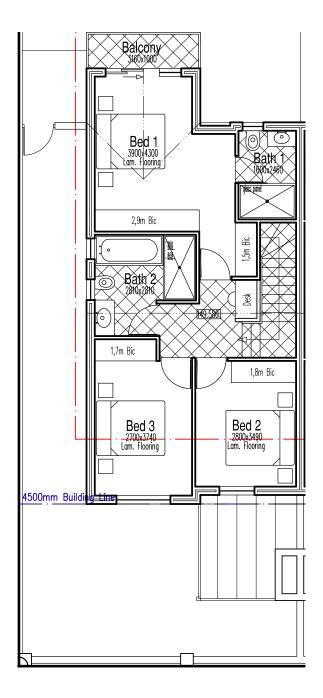

Unit plan 1 "Annexure B"

| Unit | Ground | Upper | Garage | Balcony | Total | Garden | Braai patio |
|------|--------|-------|--------|---------|-------|--------|-------------|
| 1    | 41     | 64    | 17     | 5       | 127   | 42     | 8           |

- These drawings are not to be used for construction purposes and are intended for marketing purposes only. Furniture and fittings for illustration purposes only and are not part of the contract. This plan including paving, landscaping and the like is indicative being for marketing purposes only and are subject to final amendments. Levels are approximate as per site development plan and will be finalised on site by the developer and contractor.