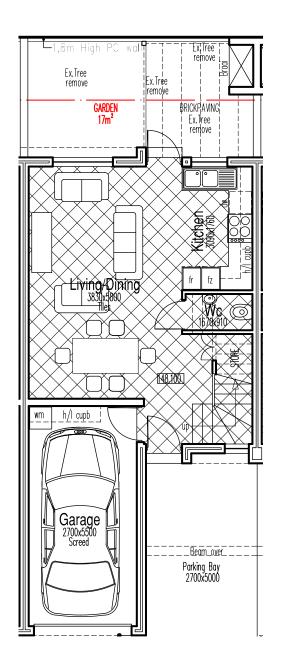

Unit plan 1 "Annexure B"

| Unit | Ground | Upper | Garage | Balcony | Total | Garden | Braai patio |
|------|--------|-------|--------|---------|-------|--------|-------------|
| 1    | 41     | 64    | 17     | 5       | 127   | 42     | 8           |

- These drawings are not to be used for construction purposes and are intended for marketing purposes only. Furniture and fittings for illustration purposes only and are not part of the contract. This plan including paving, landscaping and the like is indicative being for marketing purposes only and are subject to final amendments. Levels are approximate as per site development plan and will be finalised on site by the developer and contractor.