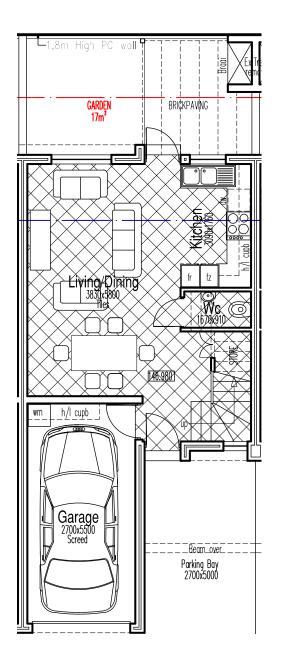

Unit plan 1 "Annexure B"

| Unit | Ground | Upper | Garage | Balcony | Total | Garden | Braai patio |
|------|--------|-------|--------|---------|-------|--------|-------------|
| 1    | 41     | 64    | 17     | 5       | 127   | 42     | 8           |

- These drawings are not to be used for construction purposes and are intended for marketing purposes only. Furniture and fittings for illustration purposes only and are not part of the contract. This plan including paving, landscaping and the like is indicative being for marketing purposes only and are subject to final amendments. Levels are approximate as per site development plan and will be finalised on site by the developer and contractor.