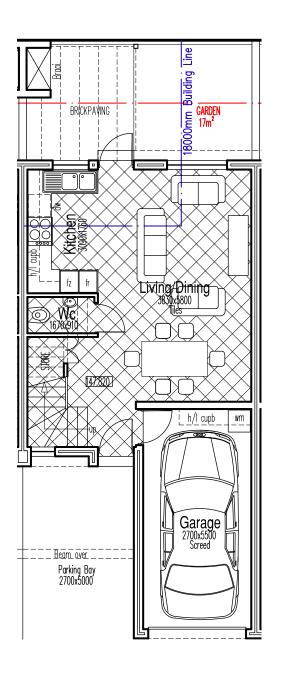

Unit plan 2 "Annexure B"

Ground floor First floor

| Unit | Ground | Upper | Garage | Balcony | Total | Garden | Braai patio |
|------|--------|-------|--------|---------|-------|--------|-------------|
| 2    | 42     | 64    | 17     | 3       | 126   | 18     | 8           |

- These drawings are not to be used for construction purposes and are intended for marketing purposes only. Furniture and fittings for illustration purposes only and are not part of the contract. This plan including paving, landscaping and the like is indicative being for marketing purposes only and are subject to final amendments. Levels are approximate as per site development plan and will be finalised on site by the developer and contractor.